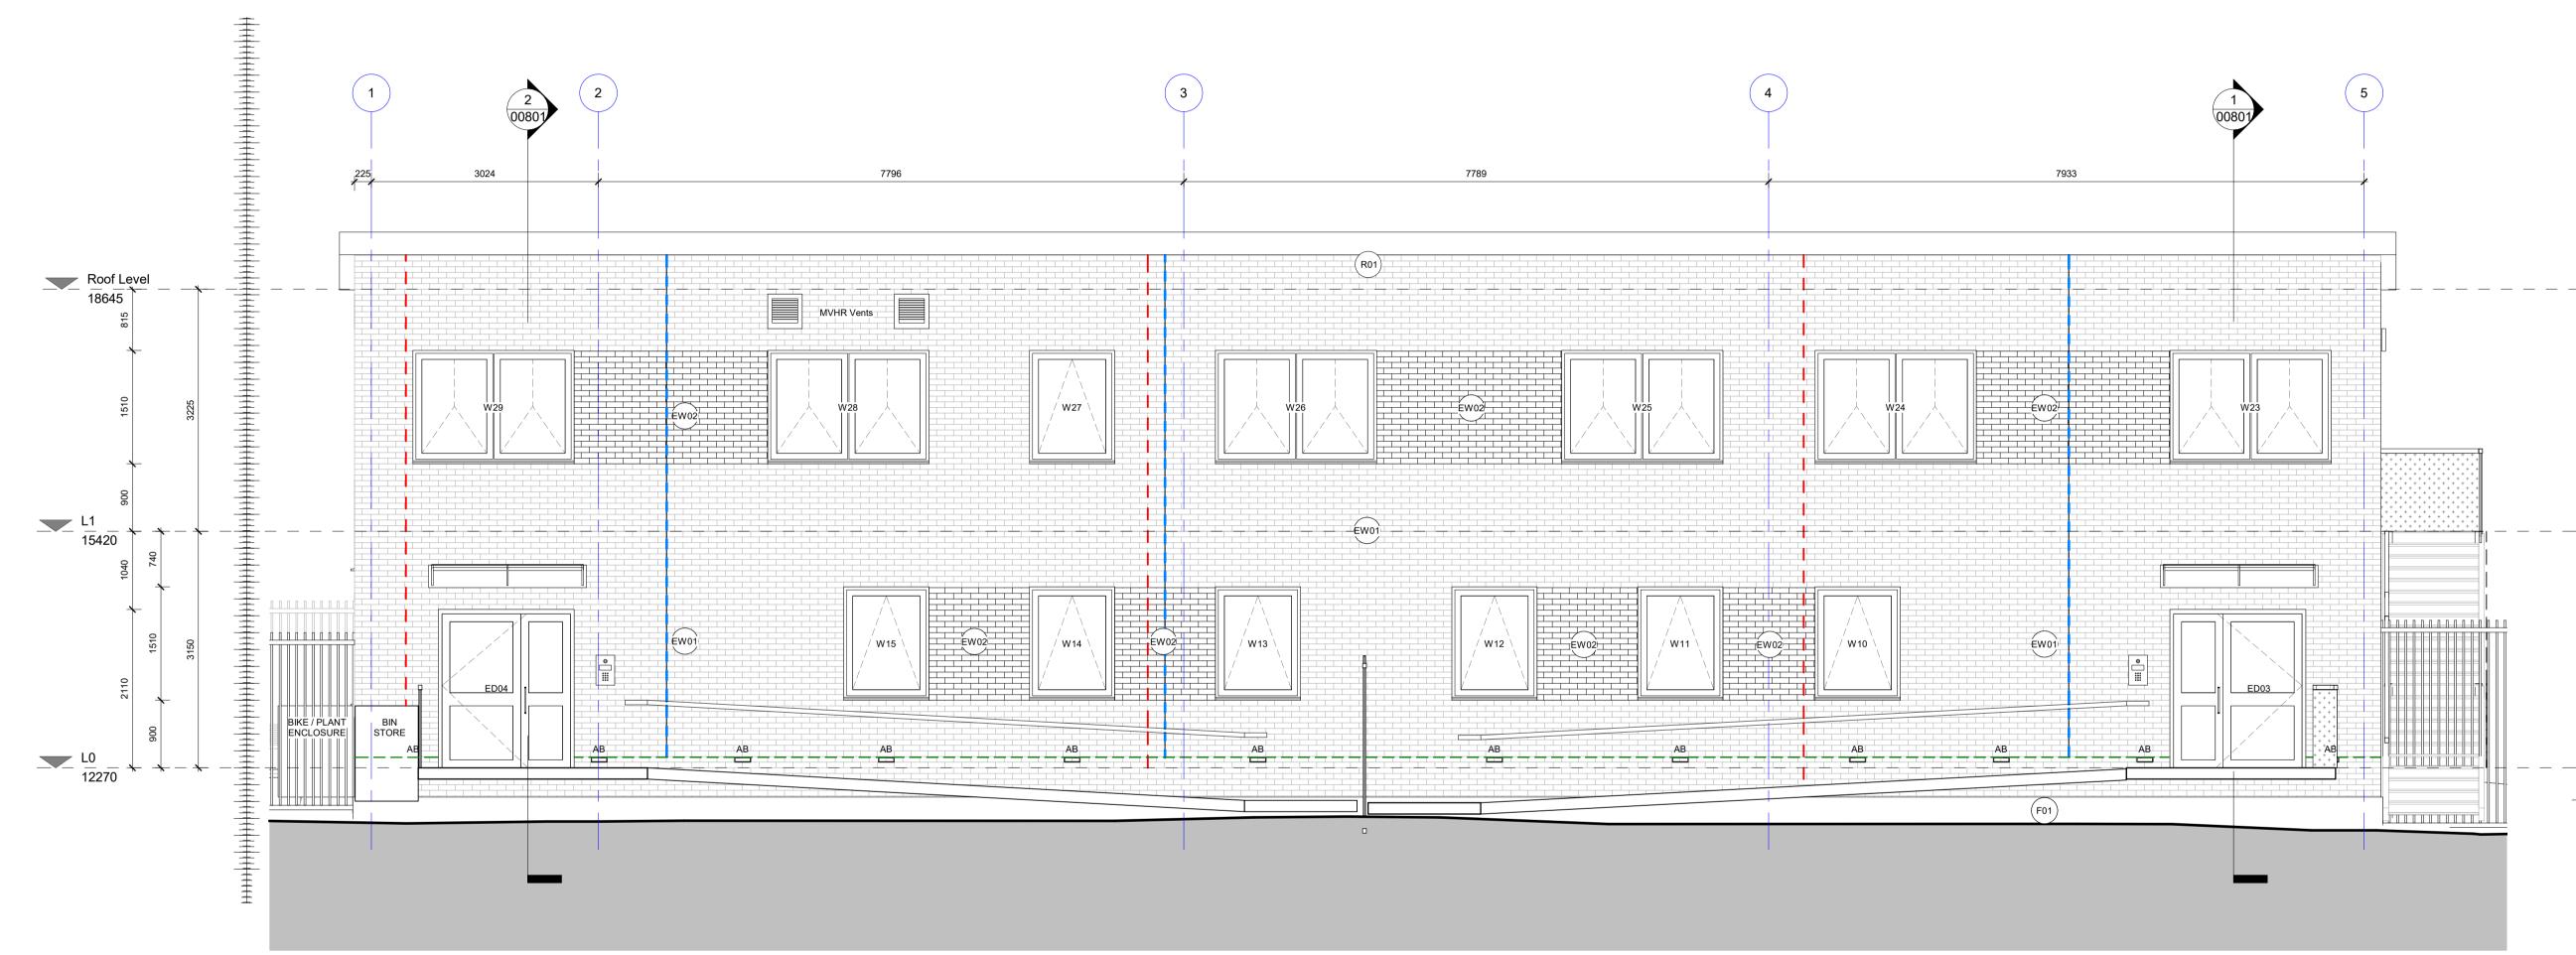

## Refer to 00400 series for GA plans Refer to 00800 series for GA sections

ED - External Door W - Window Type

AB - Air brick with telescopic vent (6000mm<sup>2</sup> free area) externally

NB - Nest Box (Sparrow Terrace) BB - Bat Box (Wall-mounted)

RWP - Rain Water Pipes

| <br>MJ - Movement Joint     |
|-----------------------------|
| <br>DPC - Damp Proof Course |

Materials:

# EW01 - Facing Brick - Red MultiStock EW02 - Special Brickwork - Red 'Sawtooth'

R01 - Standing Seam Aluminium Roof

F01 - Concrete Plinth, facing TBC

| Ρ      | PR03      | S73 Application Changes - Amending window sizes/position to<br>improve daylighting - net gain in glazed area & special brickwork.<br>Removal of door at GF. Change to mon-pitch roof with minor<br>increase in building height. Changes to fencing to Secure By<br>Design Oficer's requirements. Reduction in plant enclosure.<br>Addition of MVHR vents. Relocation of refuse store away from<br>fire escape. Removal & replacement of existing trees due to poor<br>condition. | 30/04/21   | SK |
|--------|-----------|----------------------------------------------------------------------------------------------------------------------------------------------------------------------------------------------------------------------------------------------------------------------------------------------------------------------------------------------------------------------------------------------------------------------------------------------------------------------------------|------------|----|
| Р      | R02       | Window proposals marked up to improve daylighting                                                                                                                                                                                                                                                                                                                                                                                                                                | 29/03/21   | SK |
| Р      | R01       | First Issue                                                                                                                                                                                                                                                                                                                                                                                                                                                                      | 09/03/21   | SK |
| -<br>F | REVISIONS |                                                                                                                                                                                                                                                                                                                                                                                                                                                                                  | DATE/DRAWN |    |
|        |           |                                                                                                                                                                                                                                                                                                                                                                                                                                                                                  |            |    |