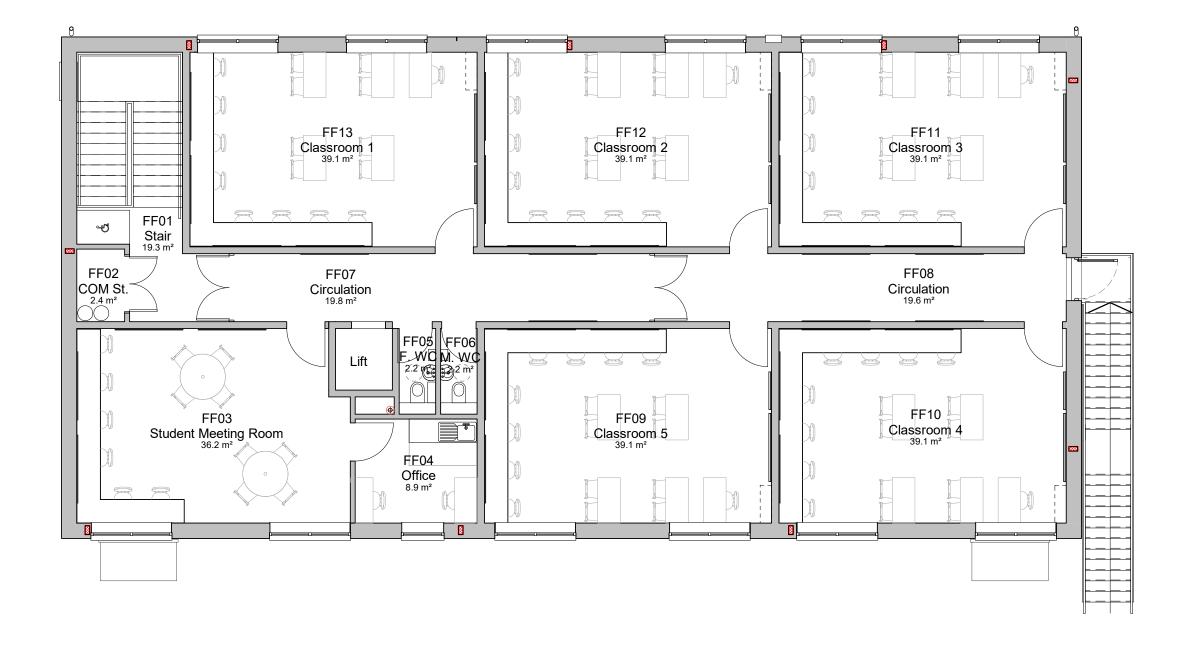

0 2 4 m

Loose furniture layouts (shown in grey) are indicative only, to aid the school in understanding the size of spaces

PR03 S73 Application Changes Amending window sizes/position to improve daylighting - net gain in glazed area & special brickwork.
Removal of door at GF. Change to mon-pitch roof with minor increase in building height. Changes to fencing to Secure By Design Oficer's requirements. Reduction in plant enclosure. Addition of MVHR vents.
Relocation of refuse store away from fire escape. Removal & replacement of existing trees due to poor