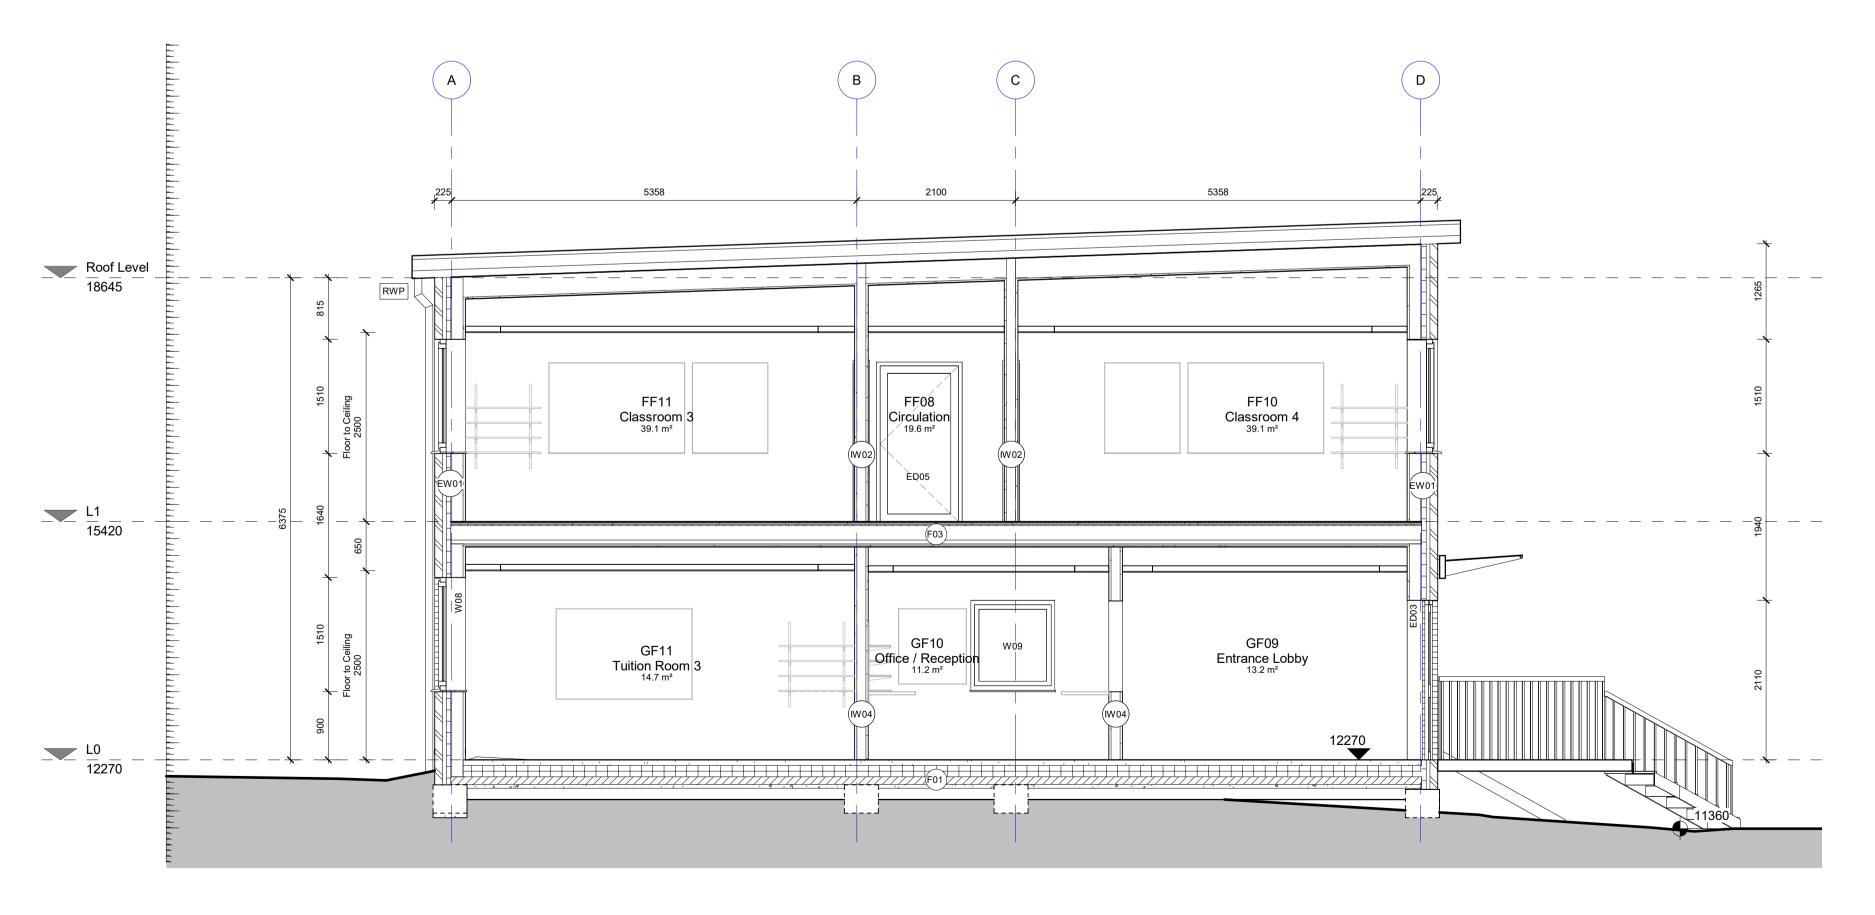

Section AA 1 : 50

\_\_\_\_\_

Section BB 1 : 50

© Copyright Rock Townsend Architects LLP

| 0    | 1 | 2 | 2 : | 3 4 | m |
|------|---|---|-----|-----|---|
| 1:50 |   |   |     |     |   |

| PR03               | S73 Application Changes - Amending window sizes/position to<br>improve daylighting - net gain in glazed area & special brickwork.<br>Removal of door at GF. Change to mon-pitch roof with minor<br>increase in building height. Changes to fencing to Secure By<br>Design Oficer's requirements. Reduction in plant enclosure.<br>Addition of MVHR vents. Relocation of refuse store away from<br>fire escape. Removal & replacement of existing trees due to poor<br>condition. | 30/04/21 SK |
|--------------------|----------------------------------------------------------------------------------------------------------------------------------------------------------------------------------------------------------------------------------------------------------------------------------------------------------------------------------------------------------------------------------------------------------------------------------------------------------------------------------|-------------|
| PR02               | Alternative Sections overlaid in red to provide service voids &<br>simplify roof profile                                                                                                                                                                                                                                                                                                                                                                                         | 26/03/21 SK |
| PR01               | First Issue                                                                                                                                                                                                                                                                                                                                                                                                                                                                      | 09/03/21 SK |
| REVIS              | SIONS                                                                                                                                                                                                                                                                                                                                                                                                                                                                            | DATE/DRAWN  |
|                    | - A                                                                                                                                                                                                                                                                                                                                                                                                                                                                              | B           |
|                    | - A                                                                                                                                                                                                                                                                                                                                                                                                                                                                              | B           |
| Key Pl             | an                                                                                                                                                                                                                                                                                                                                                                                                                                                                               | 2           |
| The Old School, Ex | PROJECT HARPLEY SCHOOL                                                                                                                                                                                                                                                                                                                                                                                                                                                           | Roc         |
| 1 Scho             | Tollet Street, E1 4EE                                                                                                                                                                                                                                                                                                                                                                                                                                                            | Rock Town   |
| 은 —<br>⑦ DR        | AWING TITLE GA SECTIONS                                                                                                                                                                                                                                                                                                                                                                                                                                                          | Wn          |