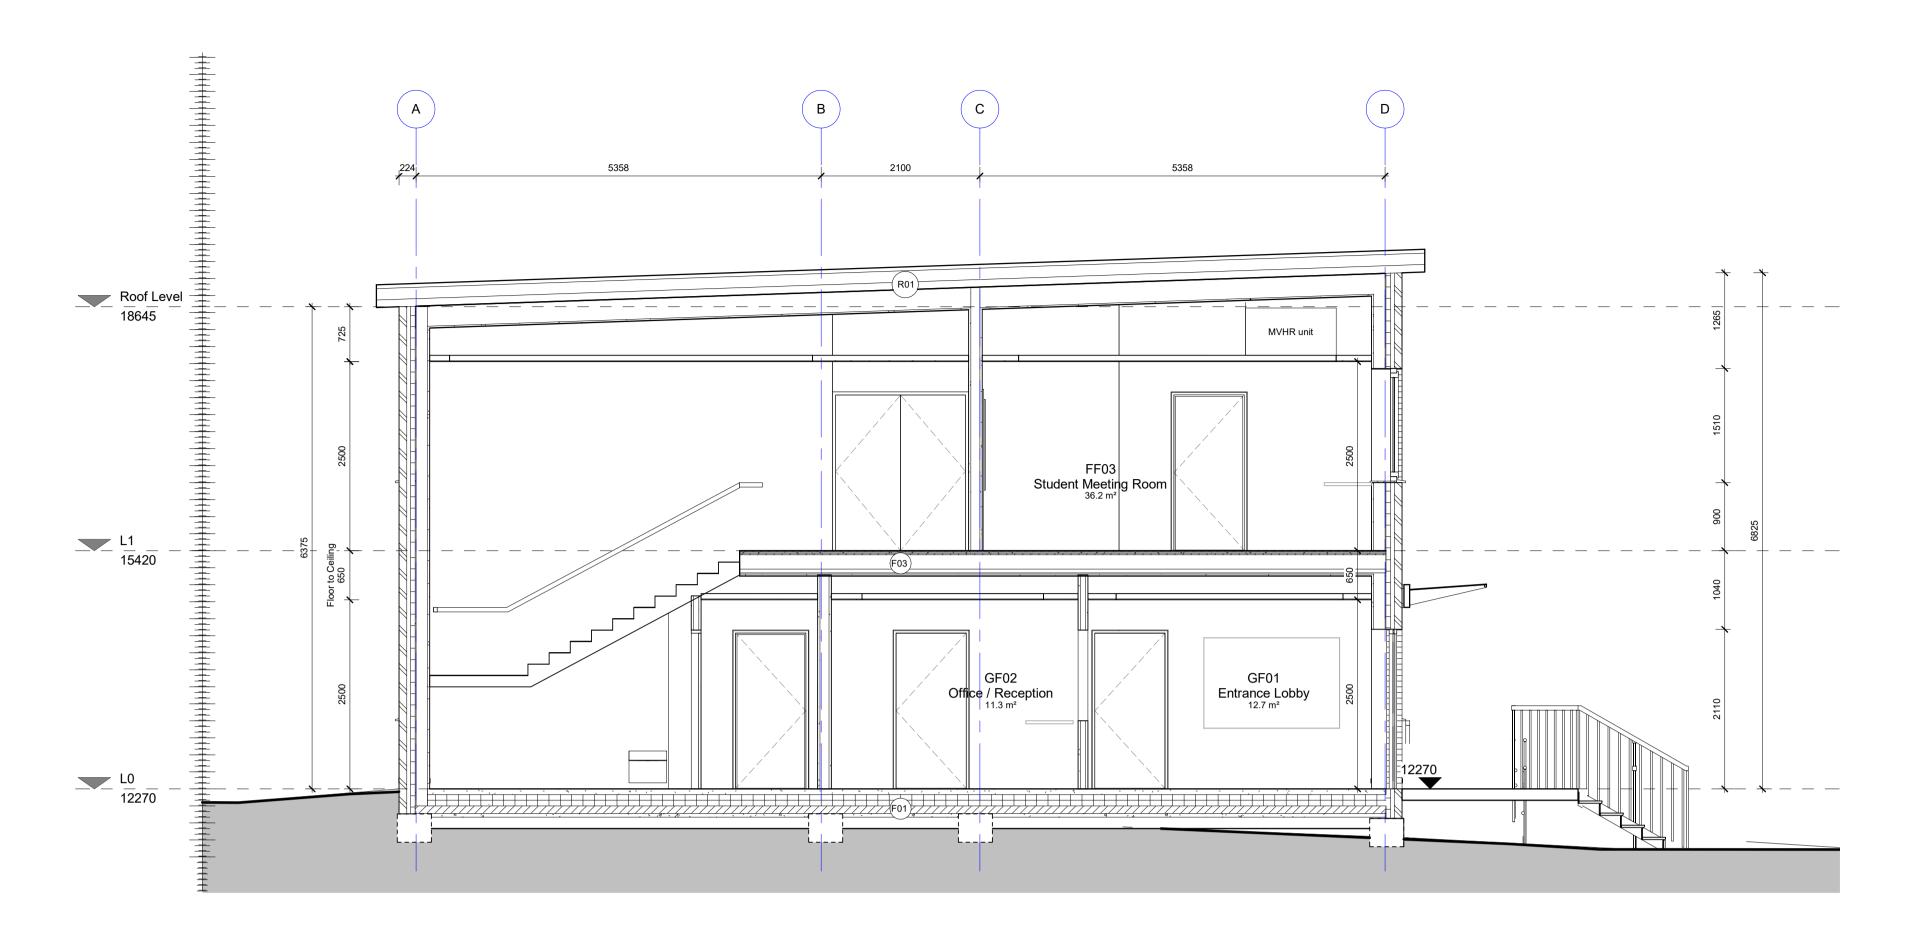

Section AA 1 : 50

\_\_\_\_\_

Section BB 1 : 50

© Copyright Rock Townsend Architects LLP

| 0    | 1 | 2 | 2 : | 3 4 | m |
|------|---|---|-----|-----|---|
| 1:50 |   |   |     |     |   |

| PR03               | S73 Application Changes - Amending window sizes/position to<br>improve daylighting - net gain in glazed area & special brickwork.<br>Removal of door at GF. Change to mon-pitch roof with minor<br>increase in building height. Changes to fencing to Secure By<br>Design Oficer's requirements. Reduction in plant enclosure.<br>Addition of MVHR vents. Relocation of refuse store away from<br>fire escape. Removal & replacement of existing trees due to poor<br>condition. | 30/04/21 SK |
|--------------------|----------------------------------------------------------------------------------------------------------------------------------------------------------------------------------------------------------------------------------------------------------------------------------------------------------------------------------------------------------------------------------------------------------------------------------------------------------------------------------|-------------|
| PR02               | Alternative Sections overlaid in red to provide service voids &<br>simplify roof profile                                                                                                                                                                                                                                                                                                                                                                                         | 26/03/21 SK |
| PR01               | First Issue                                                                                                                                                                                                                                                                                                                                                                                                                                                                      | 09/03/21 SK |
| REVIS              | SIONS                                                                                                                                                                                                                                                                                                                                                                                                                                                                            | DATE/DRAWN  |
|                    | - A                                                                                                                                                                                                                                                                                                                                                                                                                                                                              | B           |
|                    | - A                                                                                                                                                                                                                                                                                                                                                                                                                                                                              | B           |
| Key Pl             | an                                                                                                                                                                                                                                                                                                                                                                                                                                                                               | 2           |
| The Old School, Ex | PROJECT HARPLEY SCHOOL                                                                                                                                                                                                                                                                                                                                                                                                                                                           | Roc         |
| 1 Scho             | Tollet Street, E1 4EE                                                                                                                                                                                                                                                                                                                                                                                                                                                            | Rock Town   |
| 은 —<br>⑦ DR        | AWING TITLE GA SECTIONS                                                                                                                                                                                                                                                                                                                                                                                                                                                          | Wn          |