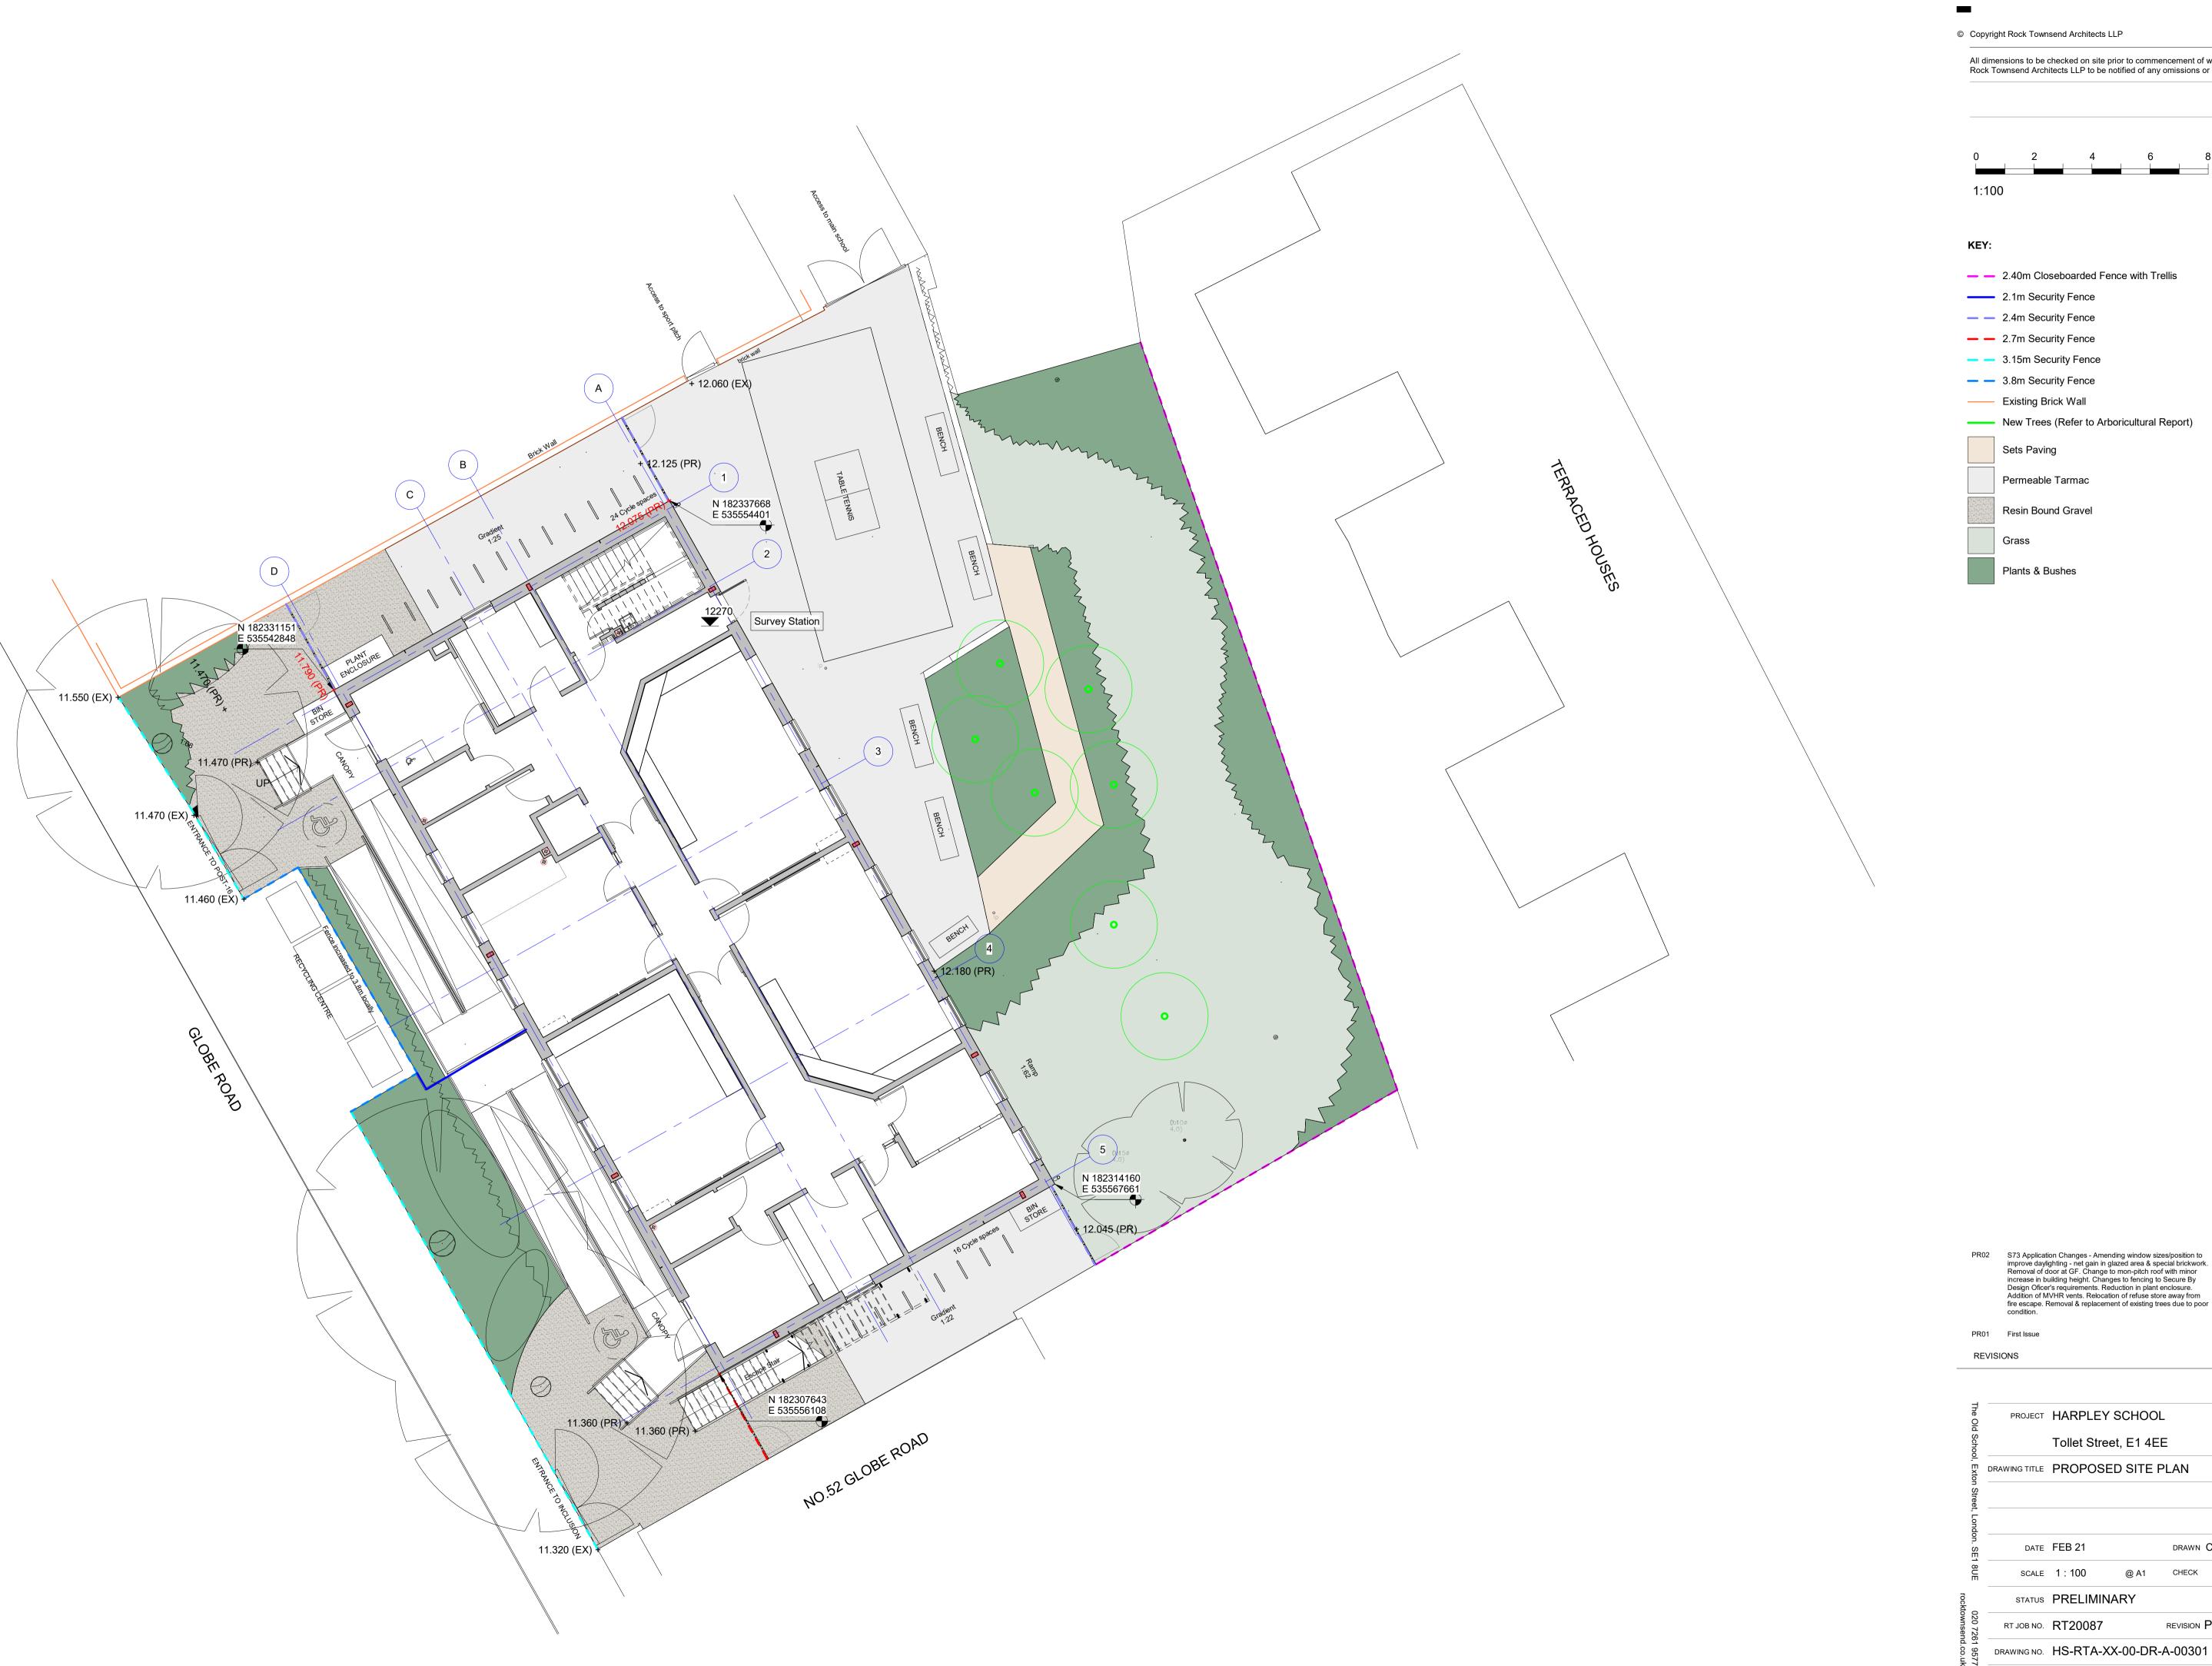

© Copyright Rock Townsend Architects LLP

All dimensions to be checked on site prior to commencement of works Rock Townsend Architects LLP to be notified of any omissions or errors

2.40m Closeboarded Fence with Trellis

2.1m Security Fence

— 2.4m Security Fence — 2.7m Security Fence

— 3.15m Security Fence

— 3.8m Security Fence

Existing Brick Wall New Trees (Refer to Arboricultural Report)

Sets Paving

Permeable Tarmac

Resin Bound Gravel

Grass

Plants & Bushes

PR02 S73 Application Changes - Amending window sizes/position to improve daylighting - net gain in glazed area & special brickwork. Removal of door at GF. Change to mon-pitch roof with minor increase in building height. Changes to fencing to Secure By Design Oficer's requirements. Reduction in plant enclosure. Addition of MVHR vents. Relocation of refuse store away from fire escape. Removal & replacement of existing trees due to poor condition.

PR01 First Issue 08/03/21 SK DATE/DRAWN REVISIONS

RT JOB NO. RT20087

REVISION PR02