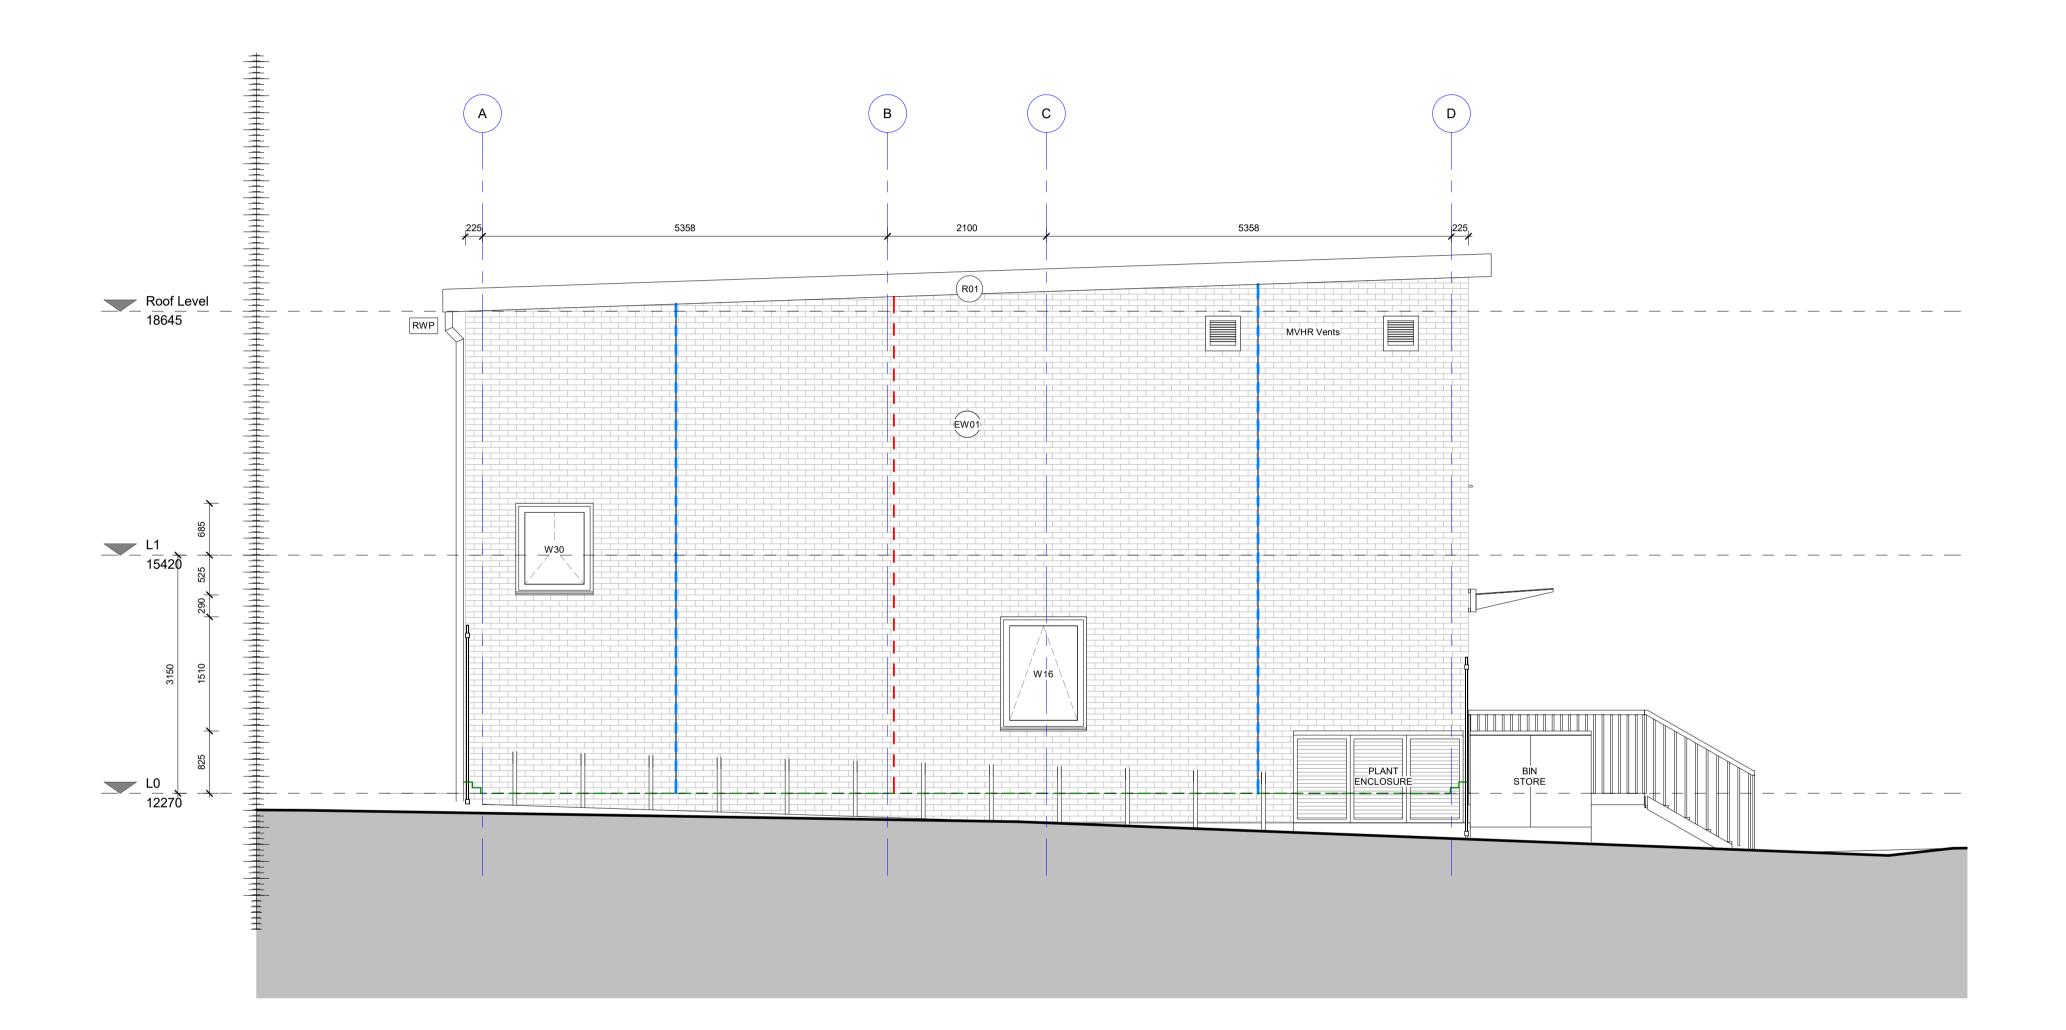

#### ED - External Door W - Window Type

AB - Air brick with telescopic vent (6000mm<sup>2</sup> free area) externally

NB - Nest Box (Sparrow Terrace) BB - Bat Box (Wall-mounted)

RWP - Rain Water Pipes

| <br>MJ - Movement Joint     |
|-----------------------------|
| <br>DPC - Damp Proof Course |

### EW01 - Facing Brick - Red MultiStock EW02 - Special Brickwork - Red 'Sawtooth'

R01 - Standing Seam Aluminium Roof

F01 - Concrete Plinth, facing TBC

PR02S73 Application Changes - Amending window sizes/position to<br/>improve daylighting - net gain in glazed area & special brickwork.<br/>Removal of door at GF. Change to mon-pitch roof with minor<br/>increase in building height. Changes to fencing to Secure By<br/>Design Oficer's requirements. Reduction in plant enclosure.<br/>Addition of MVHR vents. Relocation of refuse store away from<br/>fire escape. Removal & replacement of existing trees due to poor<br/>condition.30/04/21SKPR01First Issue09/03/21SKREVISIONSDATE/DRAWN

# Key Plan

| The Old School, Exton Street, London. SE1 8UE 020 7261 9577<br>rocktownsend.co.uk | PROJECT       | HARPLEY SCHOOL          |      |               |  |
|-----------------------------------------------------------------------------------|---------------|-------------------------|------|---------------|--|
|                                                                                   |               | Tollet Street, E1 4EE   |      |               |  |
|                                                                                   | DRAWING TITLE | GA ELEVATION            |      |               |  |
|                                                                                   |               | SHEET 04                |      |               |  |
|                                                                                   |               |                         |      |               |  |
|                                                                                   | DATE          | FEB 21                  |      | drawn CS      |  |
|                                                                                   | SCALE         | 1 : 50                  | @ A1 | CHECK         |  |
|                                                                                   | STATUS        | PRELIMINARY             |      |               |  |
|                                                                                   | RT JOB NO.    | RT20087                 |      | REVISION PR02 |  |
|                                                                                   | DRAWING NO.   | HS-RTA-XX-XX-DR-A-00704 |      |               |  |
|                                                                                   |               |                         |      |               |  |