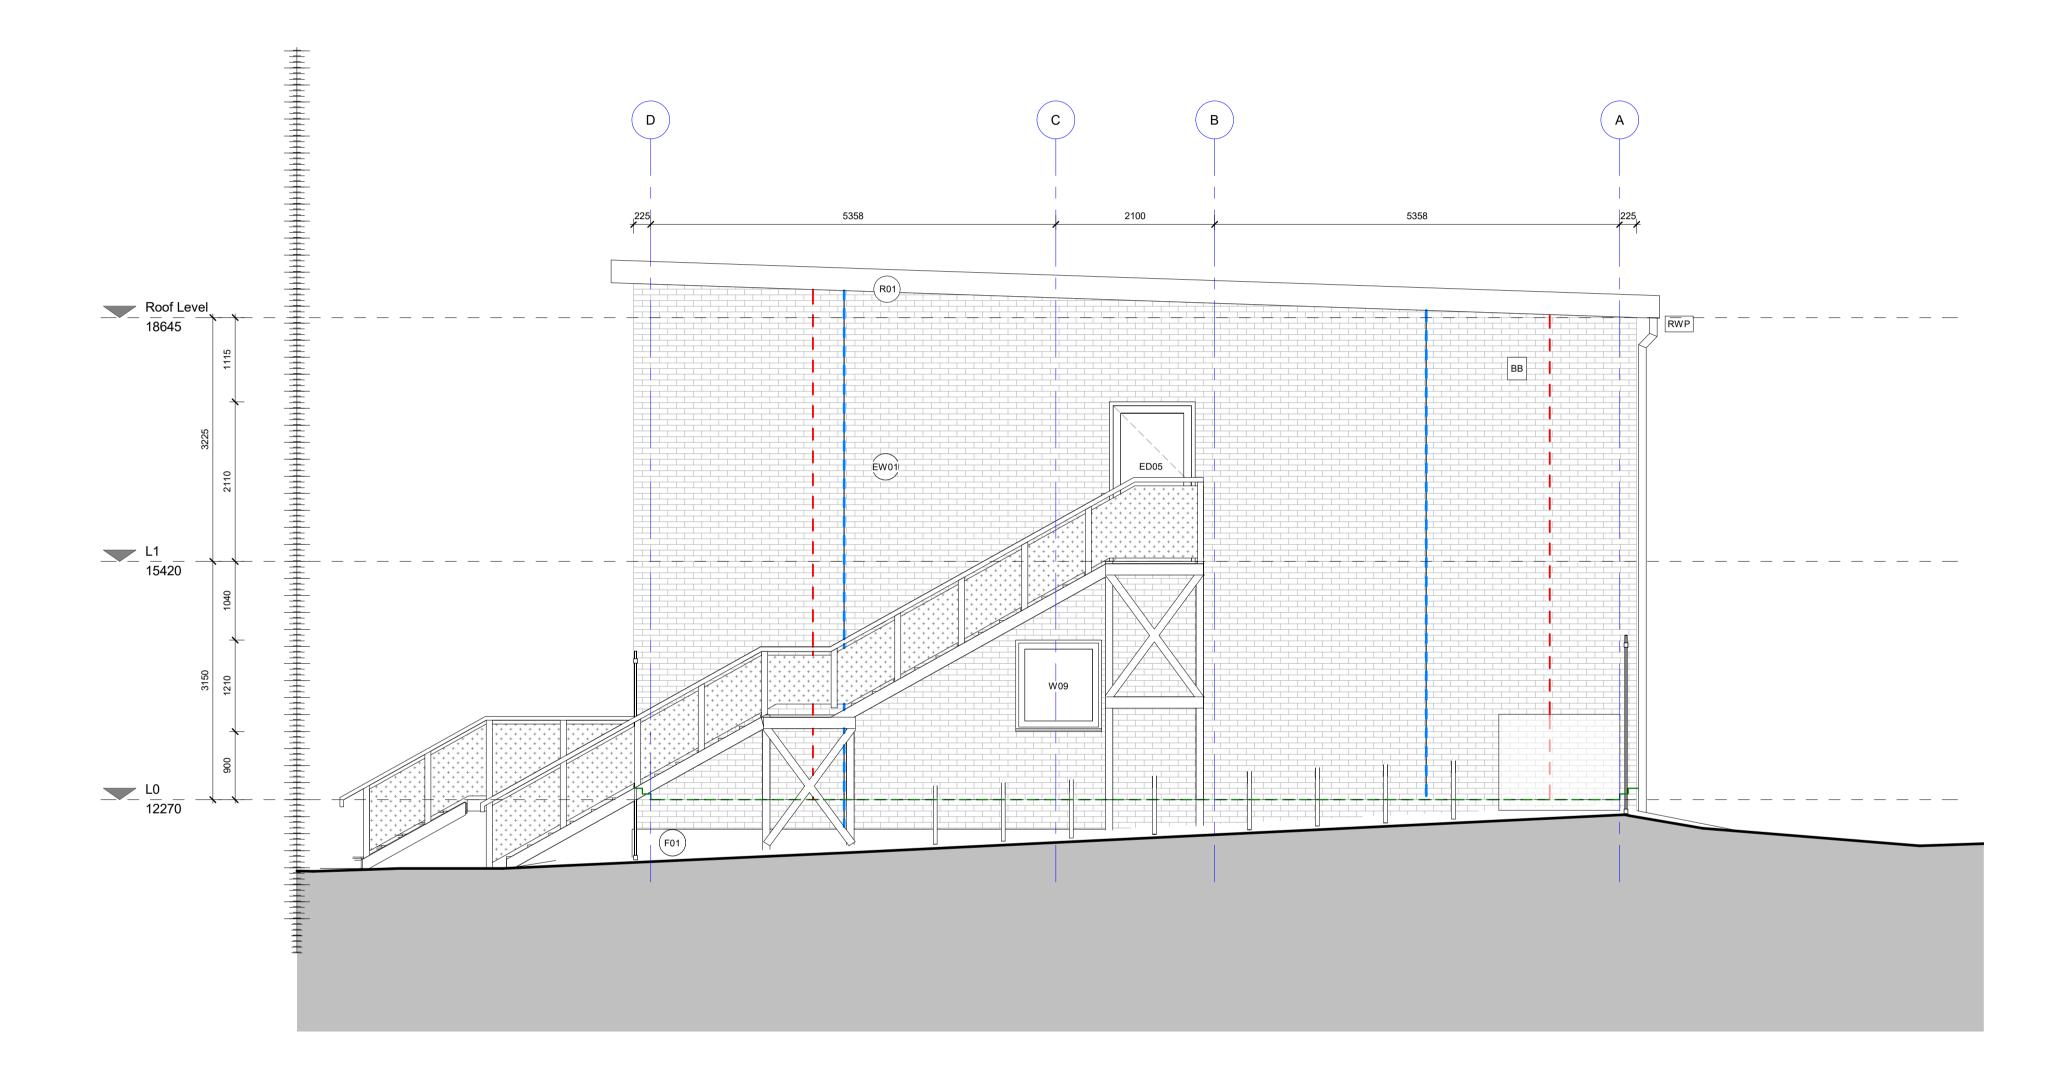

# SETTING OUT - NOTE FOR CONTRACTOR

It is the responsibility of the contractor to check all setting out information (levels, dimensions, co-ordinates, etc.) indicated on this drawing for the whole of the works prior to commencement of the works and record the results on a copy of this drawing. Rock Townsend Architects LLP shall be notified of any discrepancies and no work shall be commenced until further instructions are recieved in writing.

Refer to 00400 series for GA plans Refer to 00800 series for GA sections

### ED - External Door W - Window Type

AB - Air brick with telescopic vent (6000mm<sup>2</sup> free area) externally

NB - Nest Box (Sparrow Terrace) BB - Bat Box (Wall-mounted)

RWP - Rain Water Pipes

| - | _ | <br>MJ - Movement Joint     |
|---|---|-----------------------------|
| - | - | <br>DPC - Damp Proof Course |

# EW01 - Facing Brick - Red MultiStock EW02 - Special Brickwork - Red 'Sawtooth'

R01 - Standing Seam Aluminium Roof

F01 - Concrete Plinth, facing TBC

| REVIS | IONS                                                                                                                                                                                                                                                                                                                                                                                                                                                                             | DATE/DR  | AWN |
|-------|----------------------------------------------------------------------------------------------------------------------------------------------------------------------------------------------------------------------------------------------------------------------------------------------------------------------------------------------------------------------------------------------------------------------------------------------------------------------------------|----------|-----|
| PR01  | First Issue                                                                                                                                                                                                                                                                                                                                                                                                                                                                      | 09/03/21 | SK  |
| PR02  | S73 Application Changes - Amending window sizes/position to<br>improve daylighting - net gain in glazed area & special brickwork.<br>Removal of door at GF. Change to mon-pitch roof with minor<br>increase in building height. Changes to fencing to Secure By<br>Design Oficer's requirements. Reduction in plant enclosure.<br>Addition of MVHR vents. Relocation of refuse store away from<br>fire escape. Removal & replacement of existing trees due to poor<br>condition. | 30/04/21 | SK  |