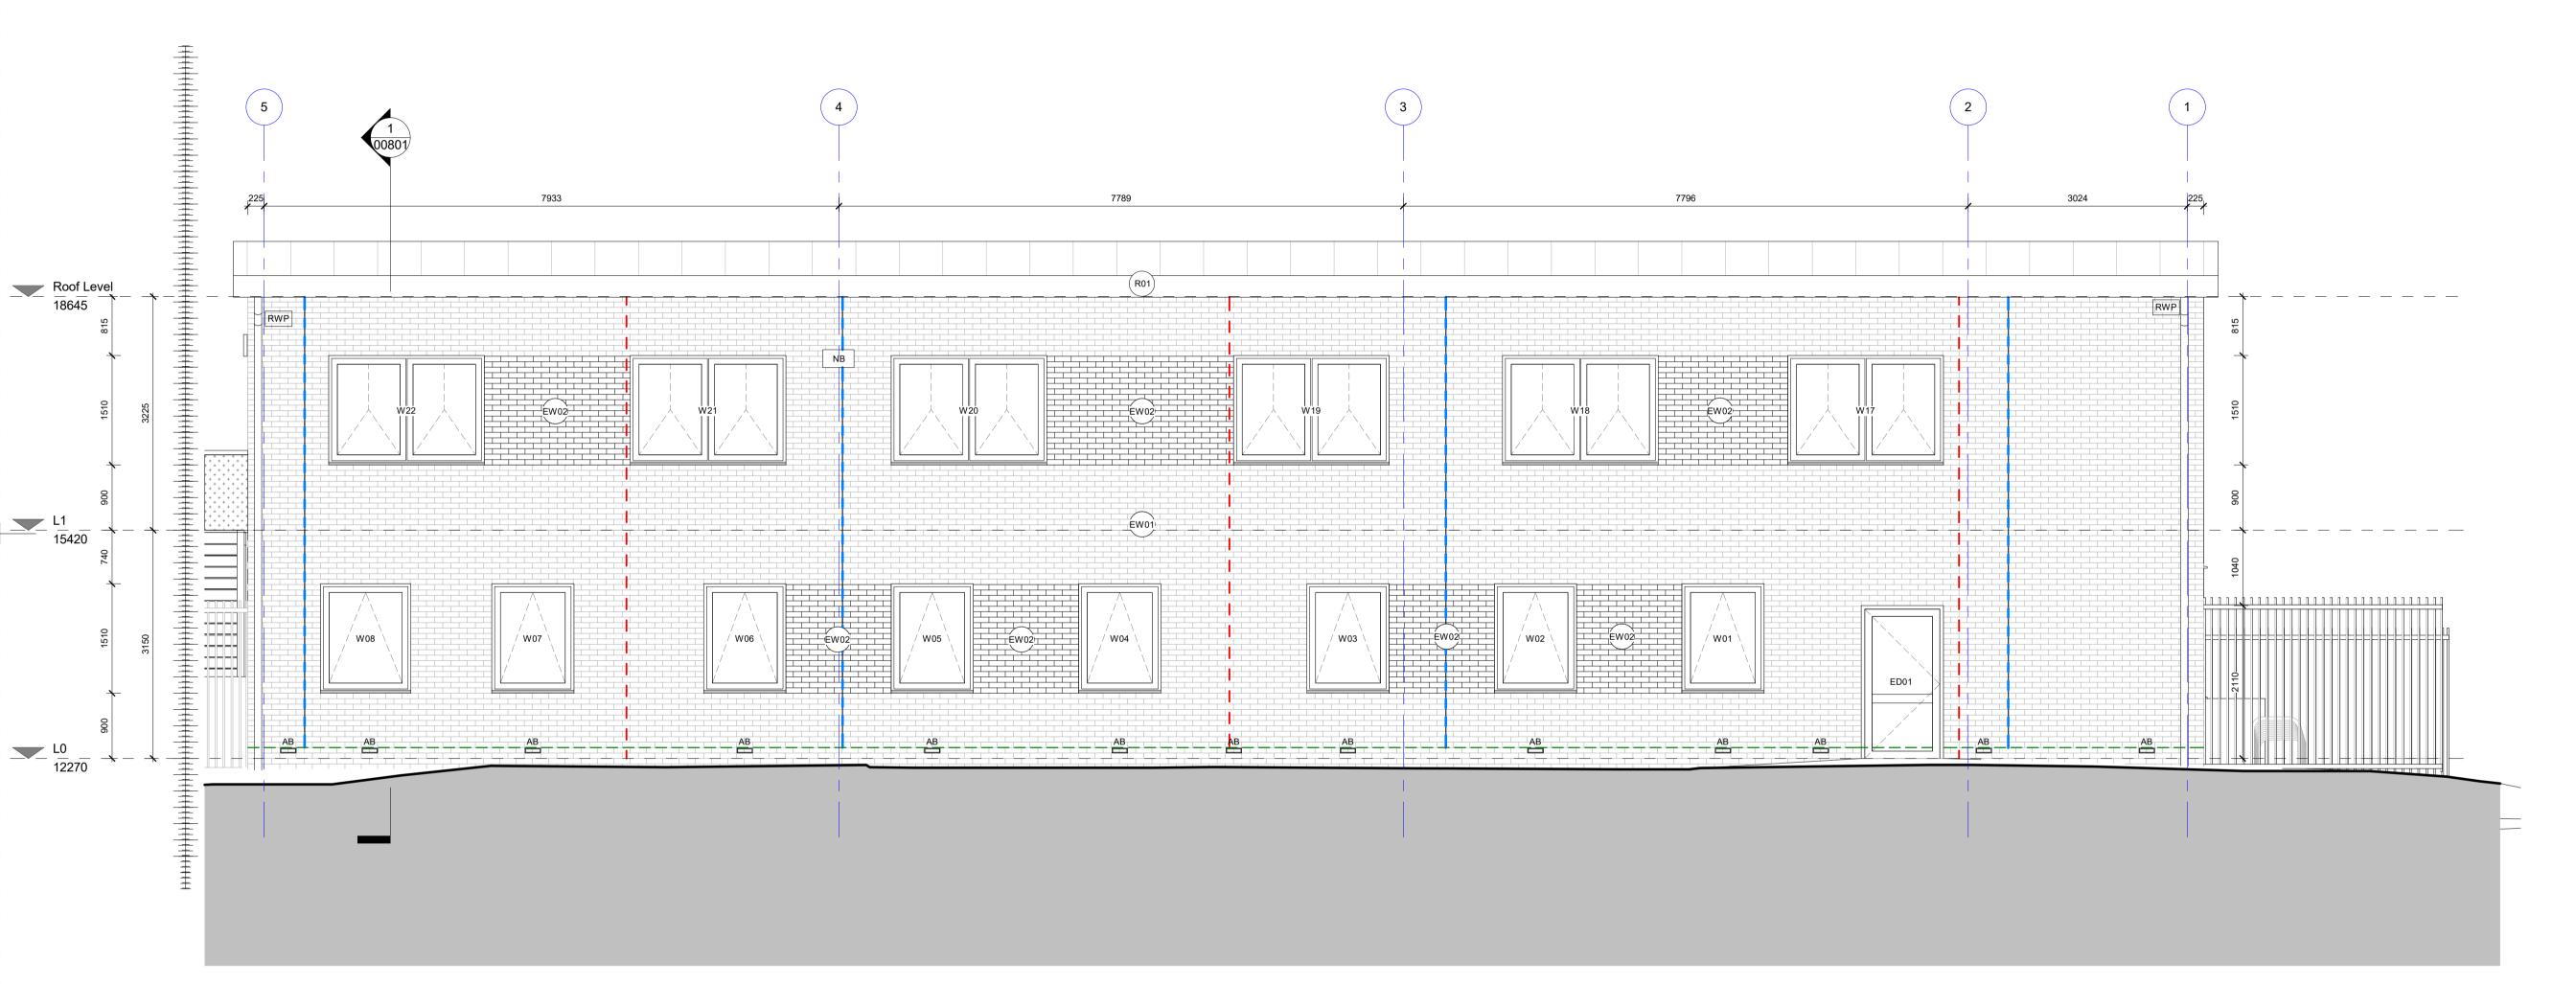

Refer to 00400 series for GA plans Refer to 00800 series for GA sections

ED - External Door W - Window Type

AB - Air brick with telescopic vent (6000mm² free area) externally

NB - Nest Box (Sparrow Terrace) BB - Bat Box (Wall-mounted)

RWP - Rain Water Pipes

- - - MJ - Movement Joint - - - DPC - Damp Proof Course

## Materials:

EW01 - Facing Brick - Red MultiStock EW02 - Special Brickwork - Red 'Sawtooth'

R01 - Standing Seam Aluminium Roof

F01 - Concrete Plinth, facing TBC

PR03 S73 Application Changes - Amending window sizes/position to improve daylighting - net gain in glazed area & special brickwork. Removal of door at GF. Change to mon-pitch roof with minor increase in building height. Changes to fencing to Secure By Design Oficer's requirements. Reduction in plant enclosure. Addition of MVHR vents. Relocation of refuse store away from fire escape. Removal & replacement of existing trees due to poor condition.