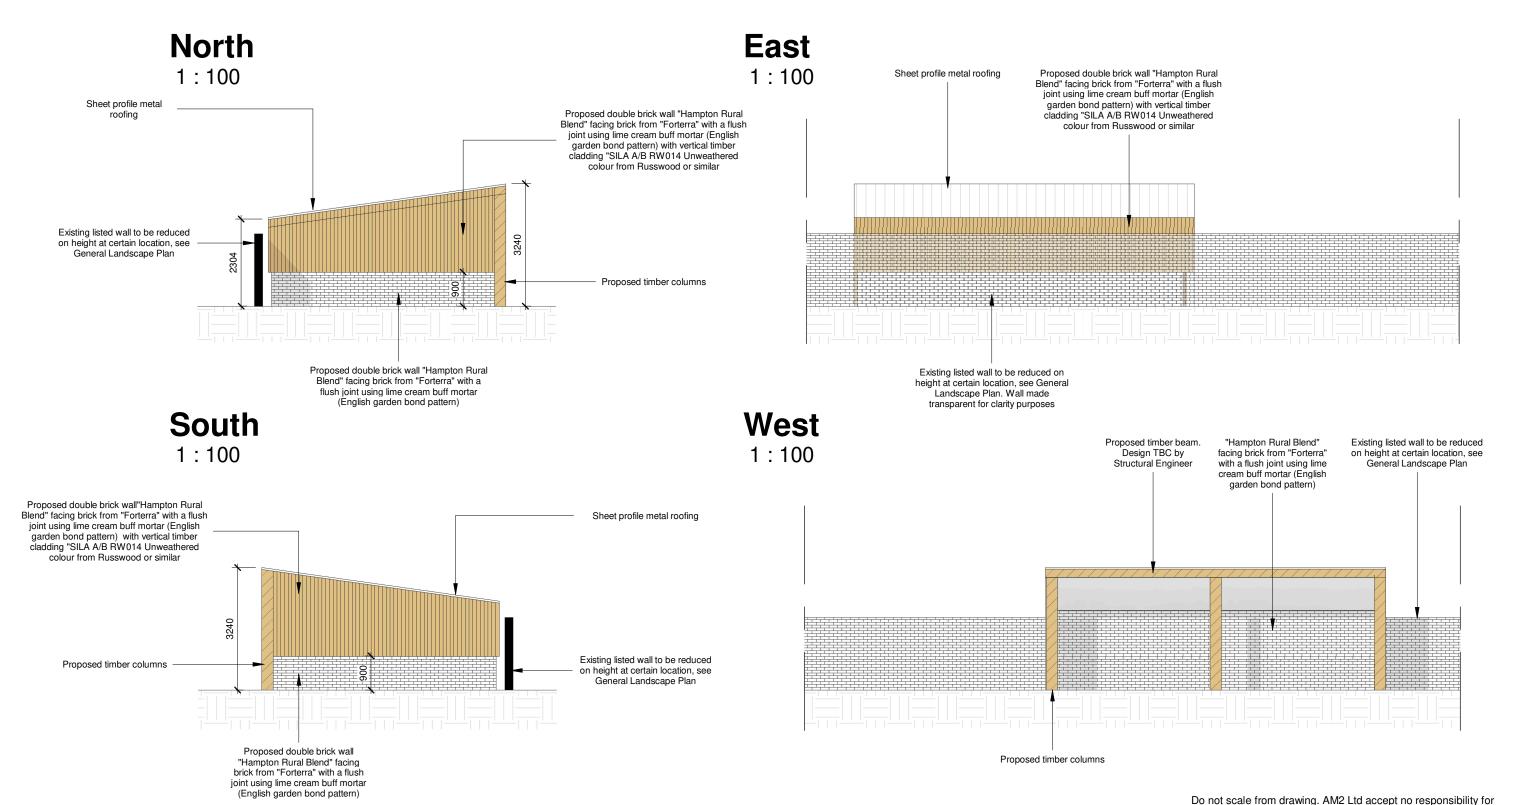

AM2 architects
creating value through design

\*New brick facade walls to have flush joint with lime cream buff mortar finish and English garden bond pattern.

\*Facade walls with brick facing as finish to have brick detail below eaves and verges to match the existing barns

\*All dimensions and levels to be assessed and confirmed on site by contractor.

\*Half round gutters & RWP to be black cast aluminium conservation style.

\*Please, refer to "Welch Design" for Landscape Design.

\*Windows and doors should be set in reveals by 50 mm.

\*Garage 3, parking for Buildings 3 & 5.

| No. | Description | Date |  |
|-----|-------------|------|--|
|     |             |      |  |
|     |             |      |  |
|     |             |      |  |
|     |             |      |  |
|     |             |      |  |
|     |             |      |  |
|     |             |      |  |