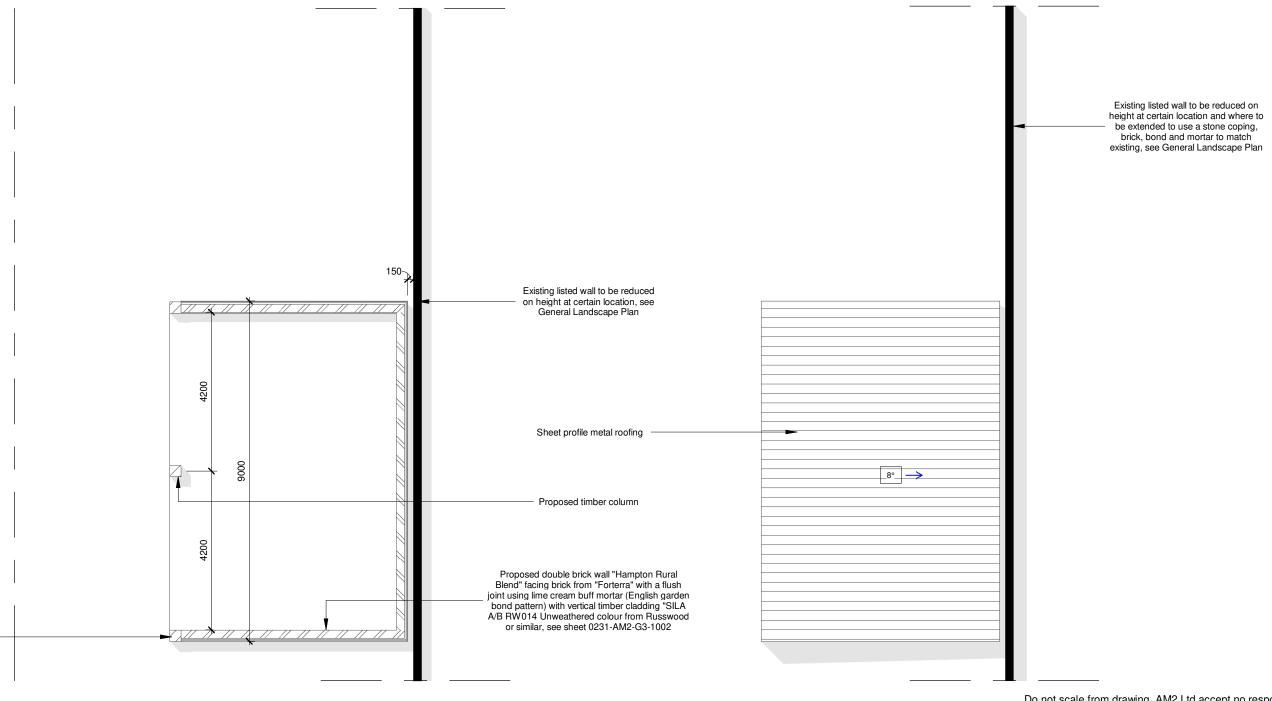

## **Ground Floor**

1:100

## **Roof Level**

1:100

\*Please, notice that levels are referred to Ground Floor FFL (Floor Finish Level) being ±0.00 mm.

\*Please, refer to "Welch Design" for Landscape Design.

\*New brick facade walls to have flush joint using lime cream buff mortar and English garden bond pattern.

\*Windows and doors should be set in reveals by 50 mm.

\*Half round gutters & RWP to be black cast aluminium conservation style.

\*Garage 2, parking for Buildings 2 & 3.

Proposed colour coded

silicone joint between timber columns and bricks

\*All dimensions and levels to be assessed and confirmed on site by contractor.

\*Half round gutters & RWP to be black cast aluminium conservation style.

\*Please, refer to "Welch Design" for Landscape Design.

\*Windows and doors should be set in reveals by 50 mm.

\*Garage 3, parking for Buildings 3 & 5.

| No. | Description | Date |  |
|-----|-------------|------|--|
|     |             |      |  |
|     |             |      |  |
|     |             |      |  |
|     |             |      |  |
|     |             |      |  |
|     |             |      |  |
|     |             |      |  |