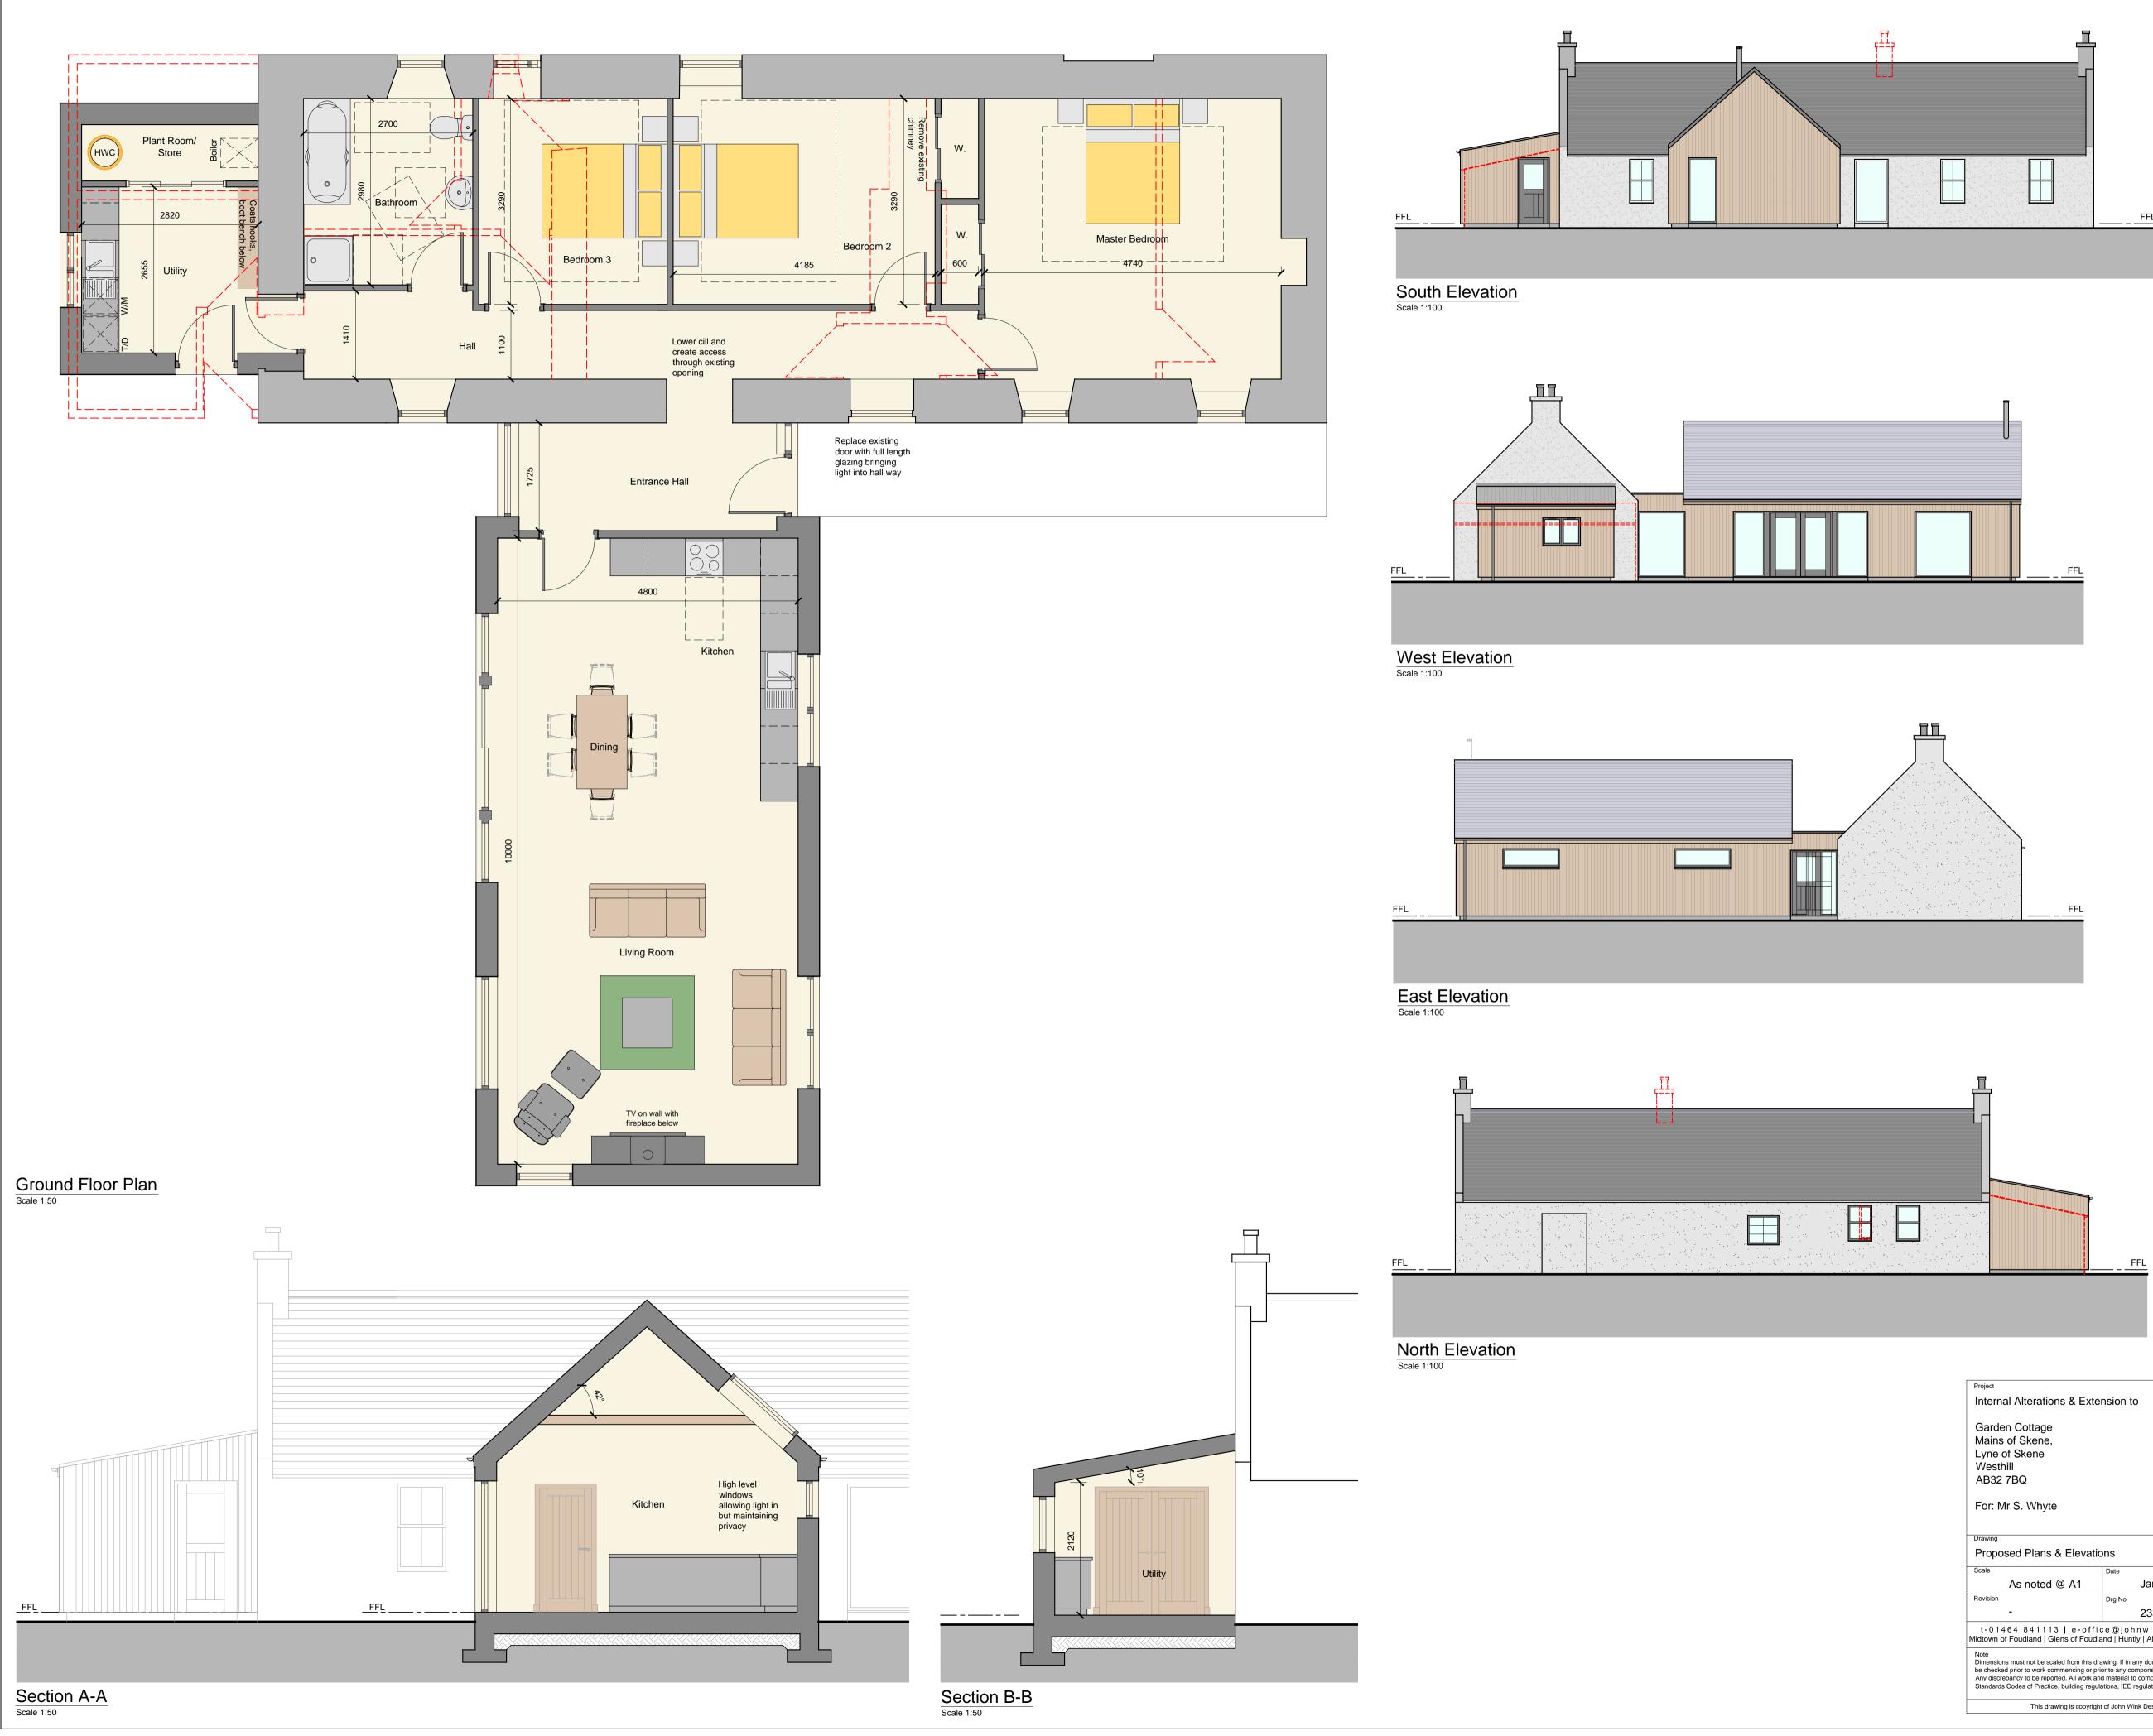

## MATERIALS

Wall finish Render & timber cladding

Roof finish Slate to living area & corrugated sheeting at utility room

Window & door finish Alu-clad Rainwater goods Aluminium

| Rev: | Details: | Date: | By: |
|------|----------|-------|-----|
|      |          |       |     |
|      |          |       |     |
|      |          |       |     |
|      |          |       |     |

| Internal Alterations & Exte                                                                    | nsion to                                                        |                             |                      |
|------------------------------------------------------------------------------------------------|-----------------------------------------------------------------|------------------------