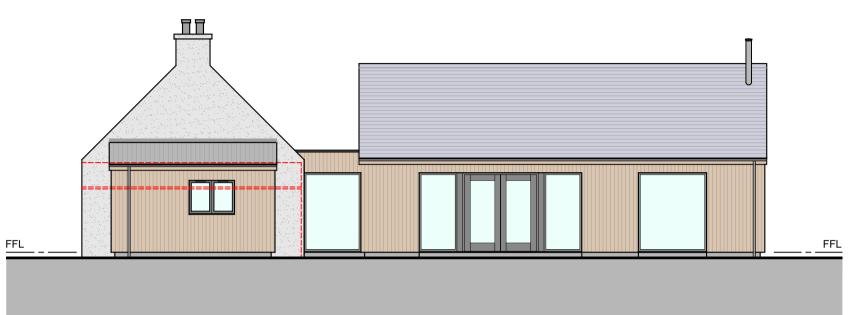

## MATERIALS

Wall finish Render & timber cladding

Roof finish Slate to living area & corrugated sheeting at utility room

Window & door finish Alu-clad Rainwater goods Aluminium

| Rev: | Details: | Date: | By: |
|------|----------|-------|-----|
|      |          |       |     |
|      |          |       |     |
|      |          |       |     |
|      |          |       |     |