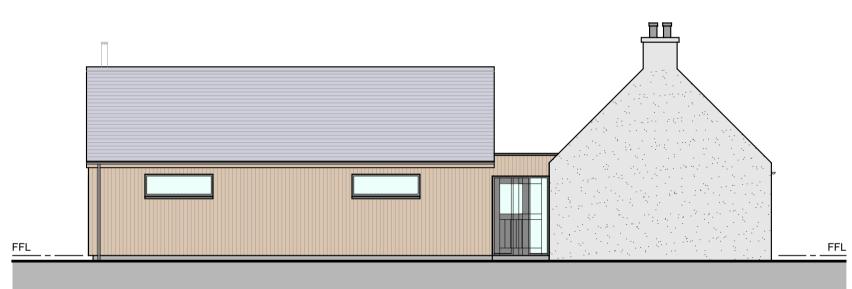

## MATERIALS

Wall finish Render & timber cladding

Roof finish Slate to living area & corrugated sheeting at utility room

Window & door finish Alu-clad Rainwater goods Aluminium

| Rev: | Details: | Date: | By: |
|------|----------|-------|-----|
|      |          |       |     |
|      |          |       |     |
|      |          |       |     |
|      |          |       |     |