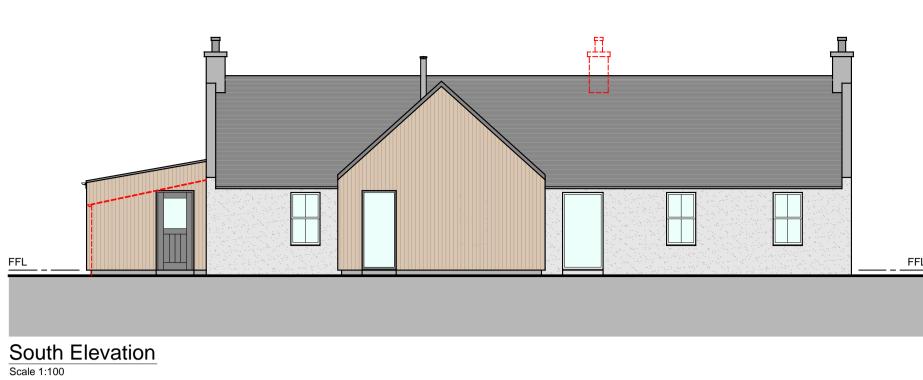

## MATERIALS

Wall finish Render & timber cladding

Roof finish Slate to living area & corrugated sheeting at utility room

Window & door finish Alu-clad Rainwater goods Aluminium

| Rev: | Details: | Date: | By: |
|------|----------|-------|-----|
|      |          |       |     |
|      |          |       |     |
|      |          |       |     |
|      |          |       |     |