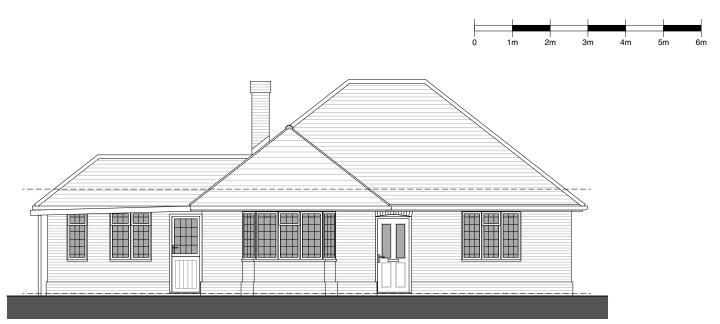

West Elevation

East Elevation

**North Elevation** 

South Elevation

The copyright of this drawing is vested in Robinson Waters Architects Ltd and must not be copied or reproduced without written consent.

| Project:       |                                 | Me<br>Sevenoak                                                   | dowside<br>s Weald<br>Kent |  |
|----------------|---------------------------------|------------------------------------------------------------------|----------------------------|--|
| Drg title:     |                                 | Existing Elevations                                              |                            |  |
| Date:          | March 2020                      | Scale: 1:                                                        | 1:100@A3                   |  |
| Drg no:        | RW                              | A18/105-BR06                                                     | Rev:                       |  |
|                | architects@r<br>telepi<br>www.r | obinsonwaters.co.uk<br>hone: 01580 754806<br>obinsonwaters.co.uk | RIBA                       |  |
| RobinsonWaters |                                 |                                                                  |                            |  |