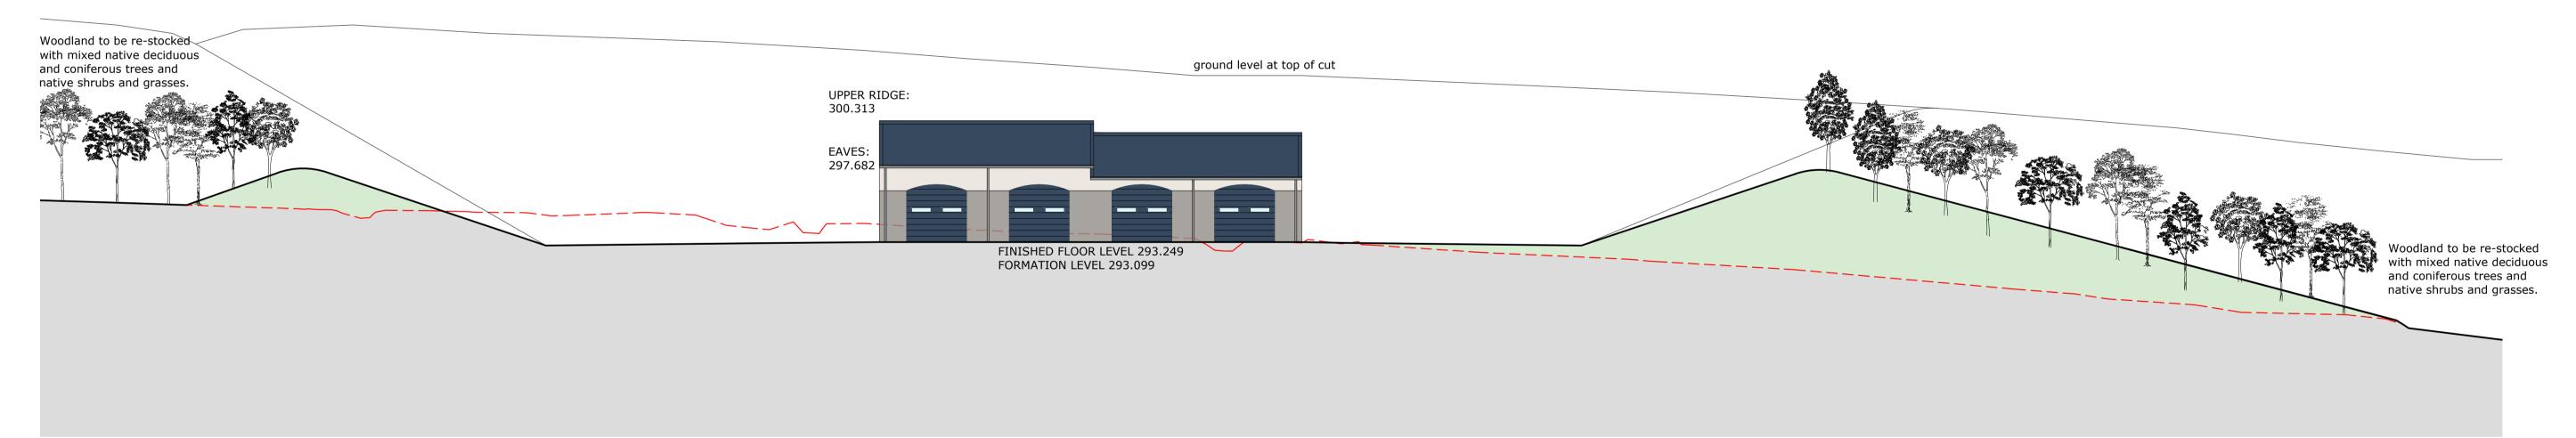

Existing ground cover comprises clear felled conifer plantations

NOTES

Do not scale from this drawing unless for Planning purposes. Figured dimensions only are to be used. All dimensions must be checked on site by the Contractor prior to the commencement of any fabrication or building works. Where applicable, dimensions and details are to be read in conjunction with specialist consultants' drawings; any disparity between drawings is to be brought to the attention of Savills prior to the commencement of any fabrication or building works. This drawing is the property of Savills and may not be reproduced without their expressed permission.

IDENTIFY AND NOTE ANY UNDERGROUND SERVICES ON APPROACH OR OVER THE SITE.

SECTION B-B AS EXISTING 1:200

SECTION B-B AS PROPOSED 1:200

PROJECT TITLE
PROPOSED GENERAL PURPOSE
AGRICULTURAL BUILDING
HUNTHILL, DD9 7UP
CLIENT

TILLYBARDINE FARMS

DRAWING TITLE
CROSS - SECTION B-B

SCALE PAPER SIZE DRAWING NUMBER REVISION
1: 200 A1 454446/06 -
DRAWING STATUS

DRAFT

DRAWN BY CHECKED BY DATE
CR 29/03/2021

28 Castle Street
Dumfries
DG1 1DG
t: 01387 263066
f: 01387 257103
e: dumfries@savills.com