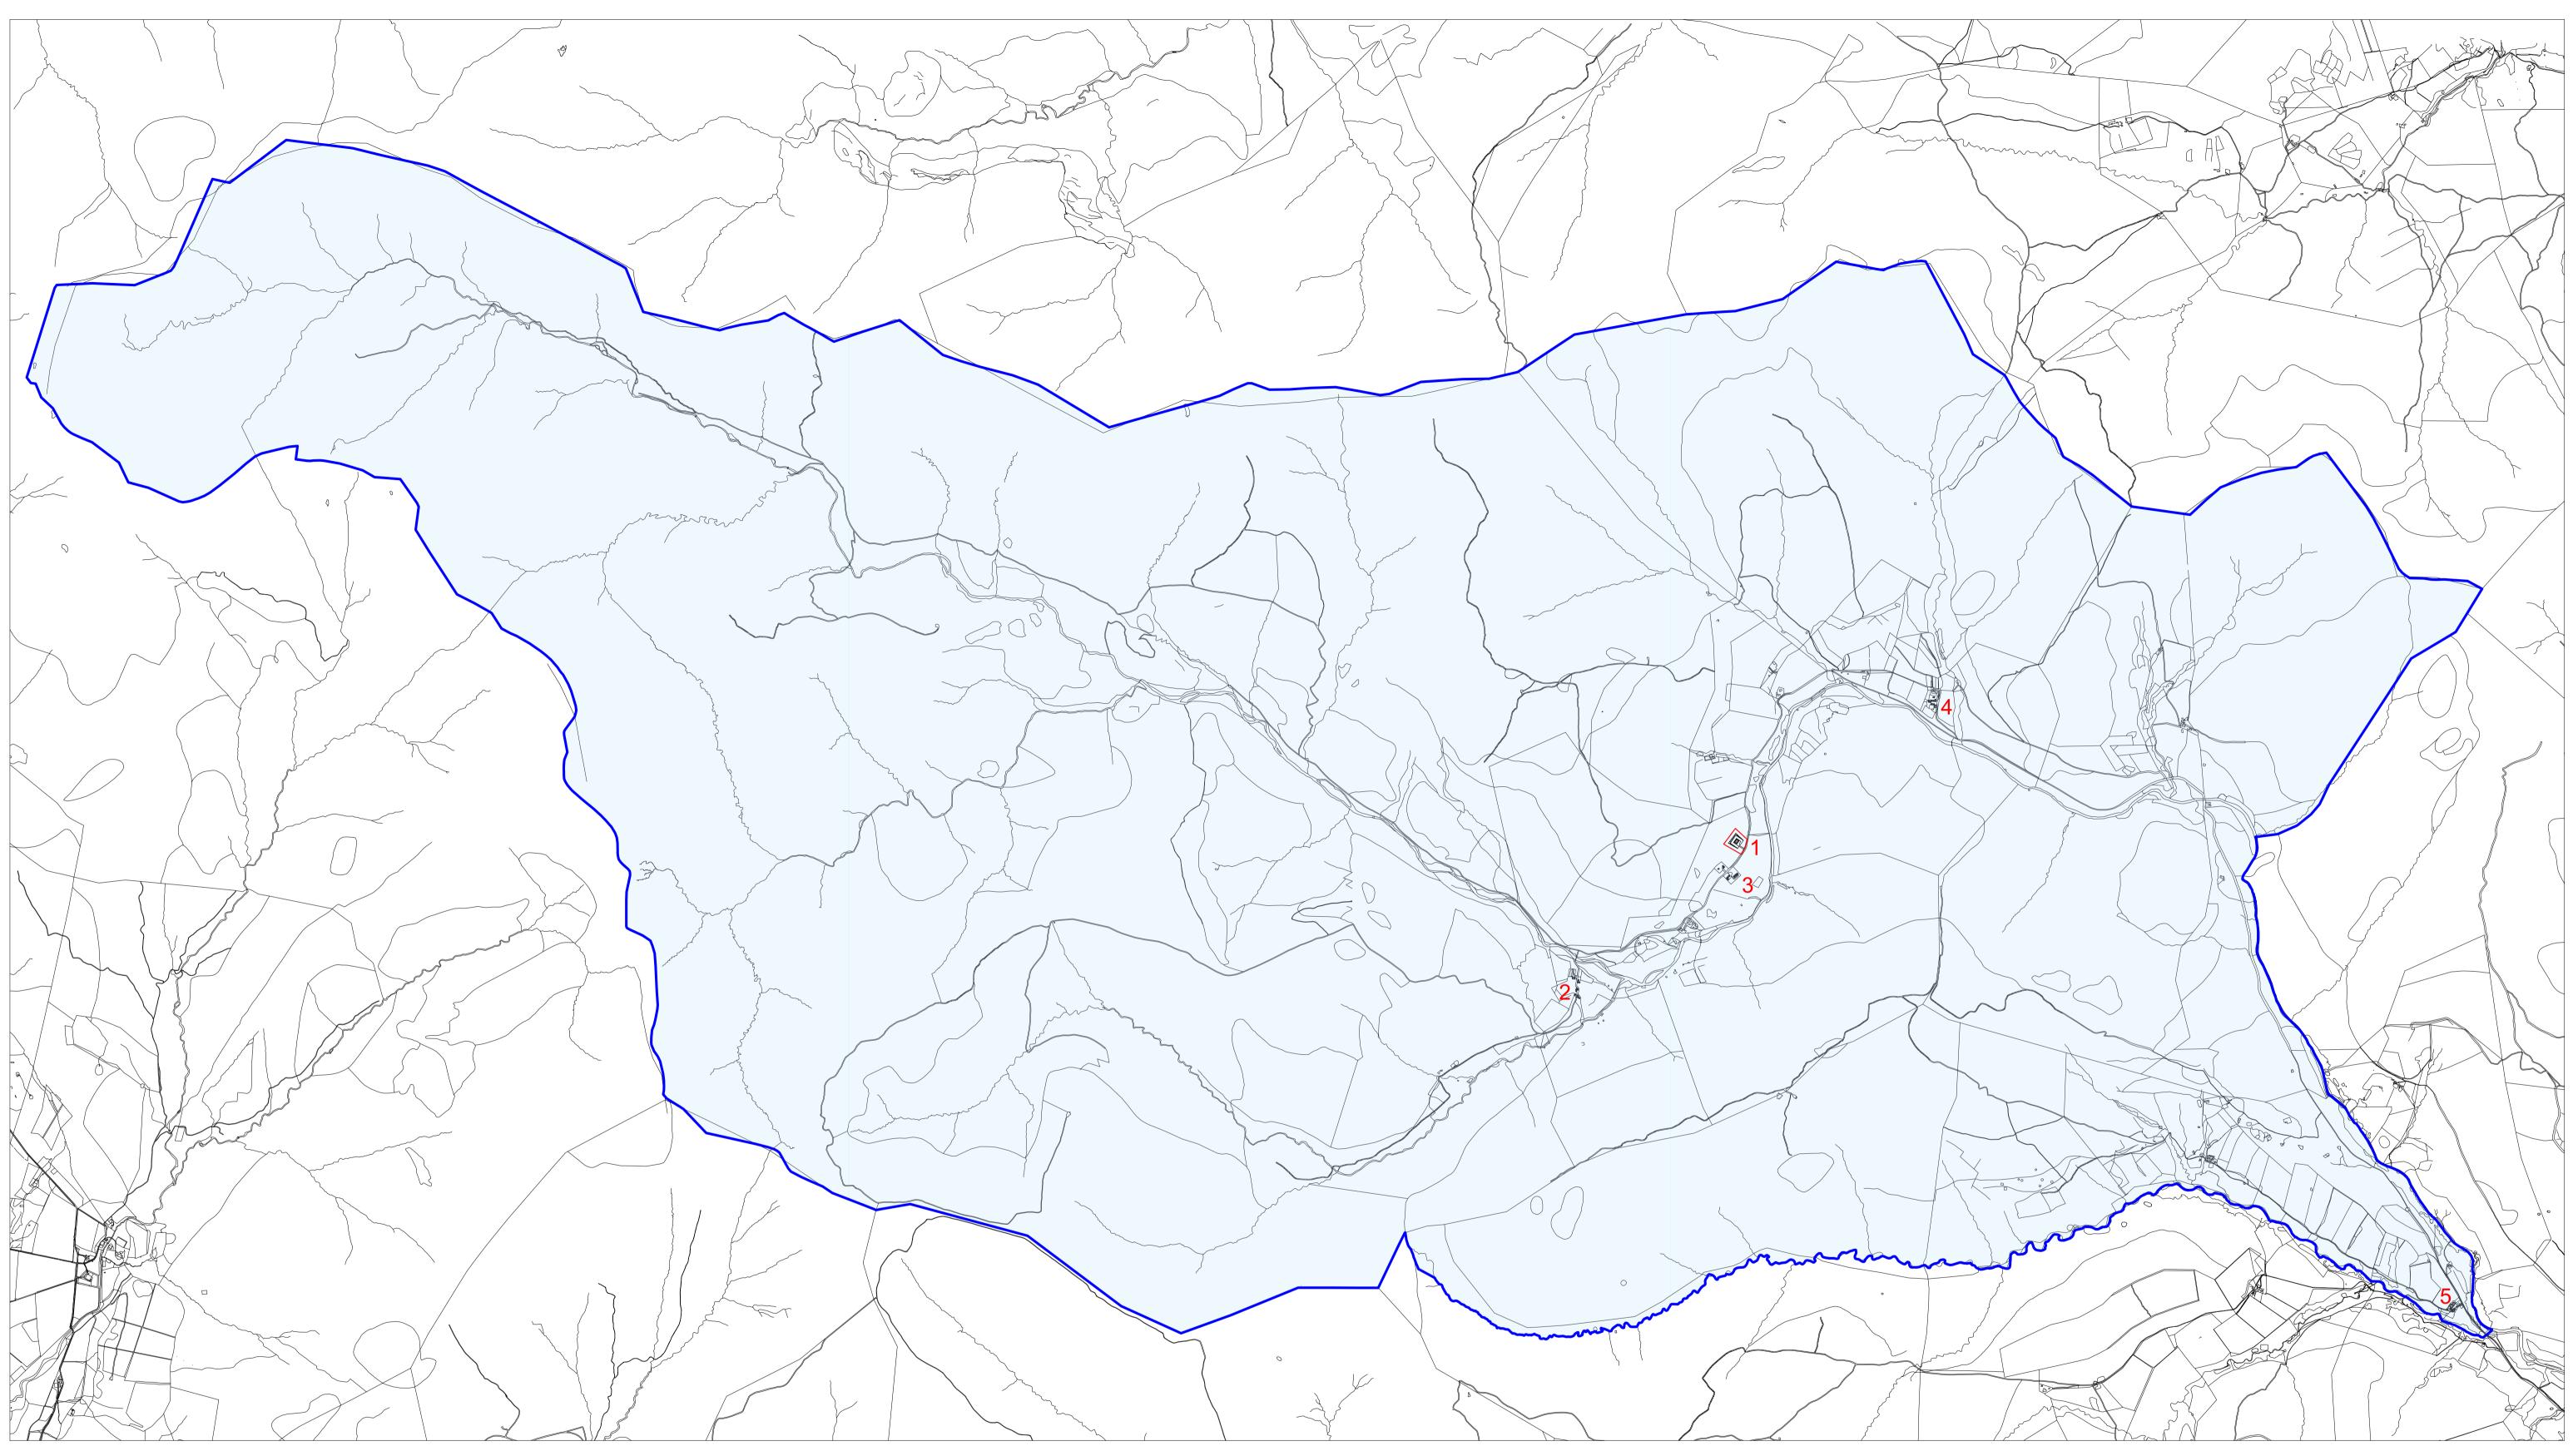

Tillybardine Farms Principle Agricultural Steadings 1:20000A1 Ordnance Survey, (c) Crown Copyright 2020. All rights reserved. Licence number 100022432

- 1: Proposed Site of new General Purpose Agricultural Building 2: Waterhead Steading 3: Kennels at Headkeepers House 4: Tillybardine Steading 5: Craigendowie Steading