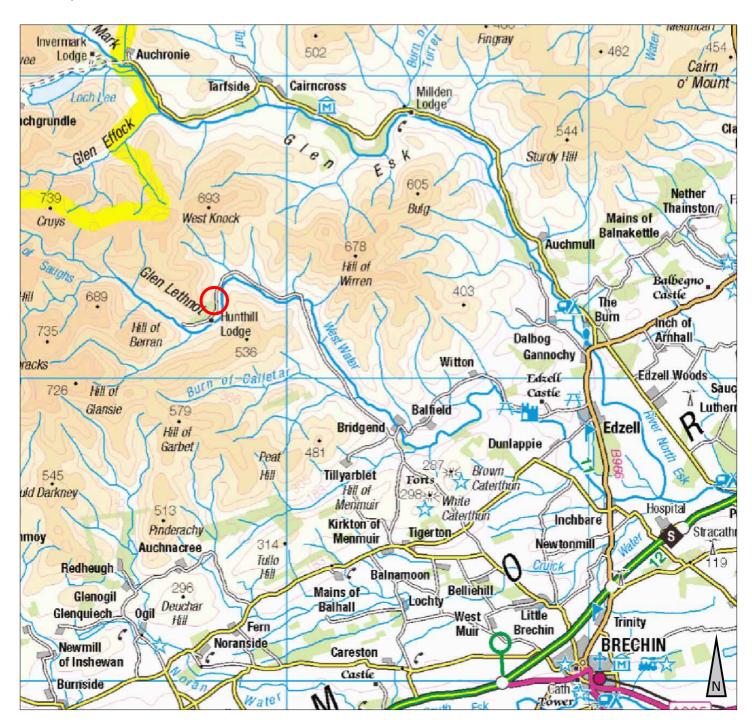

## **REVISIONS**

REV NOTE / DRAWN BY DATE

LOCATION PLAN 1:125,000A4

Ordnance Survey (c) Crown Copyright 2020. All rights reserved. Licence number 100022432 0m 5000m 10000m 2500m 7500m

SITE APPROX LOCATION: RED CIRCLE

OS GRID REF: NO 475 724

**PLANNING** 

PROJECT TITLE
PROPOSED GENERAL PURPOSE AGRICULTURAL BUILDING
HUNTHILL, GLEN LETHNOT, EDZELL, DD9 7UP
DRAWING TITLE
DRAWING NUMBER
REV
LOCATION PLAN

DRAWING STATUS
SCALE PAPER SIZE DRAWN CHECKED DATE

CR

1:125,000@A4

TILLYBARDINE FARMS

05/03/2021