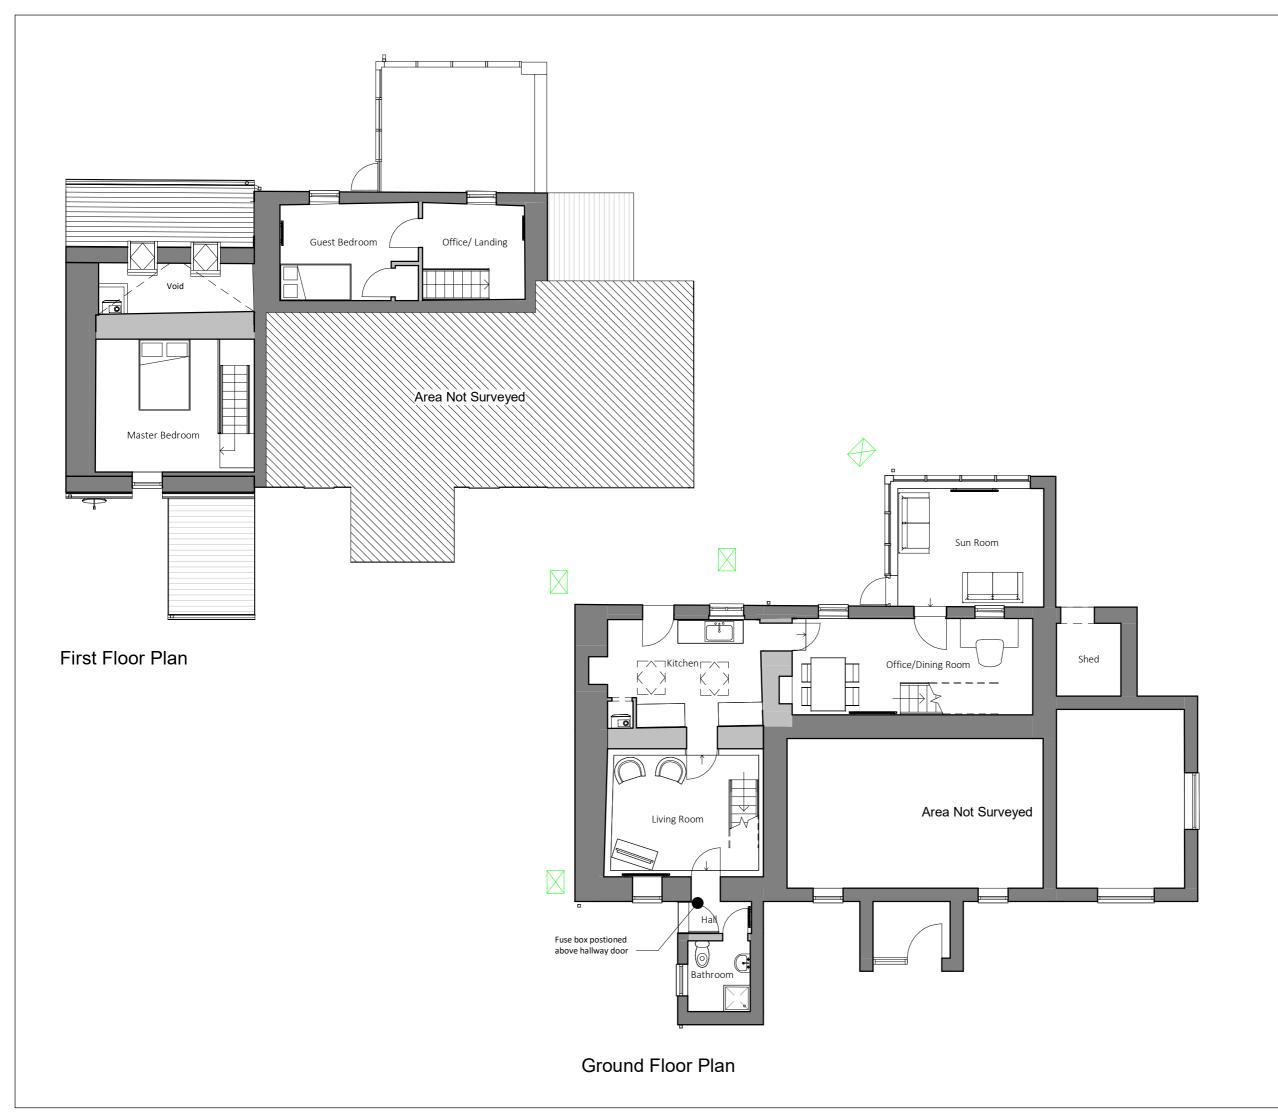

# DRAWING TITLE

Existing Floor Plans

|             |            | _                                        |  |
|-------------|------------|------------------------------------------|--|
| DRAWN BY    | CHECKED BY | © Copyright<br>Darkin Architects<br>2021 |  |
| DKC         | DLD        |                                          |  |
| PROJECT REF | SCALE      | PAPER SIZE                               |  |
| RH464       | 1:100      | А3                                       |  |
| DRAWING     | REVISION   | DATE                                     |  |
| 101         |            | 26/01/21                                 |  |