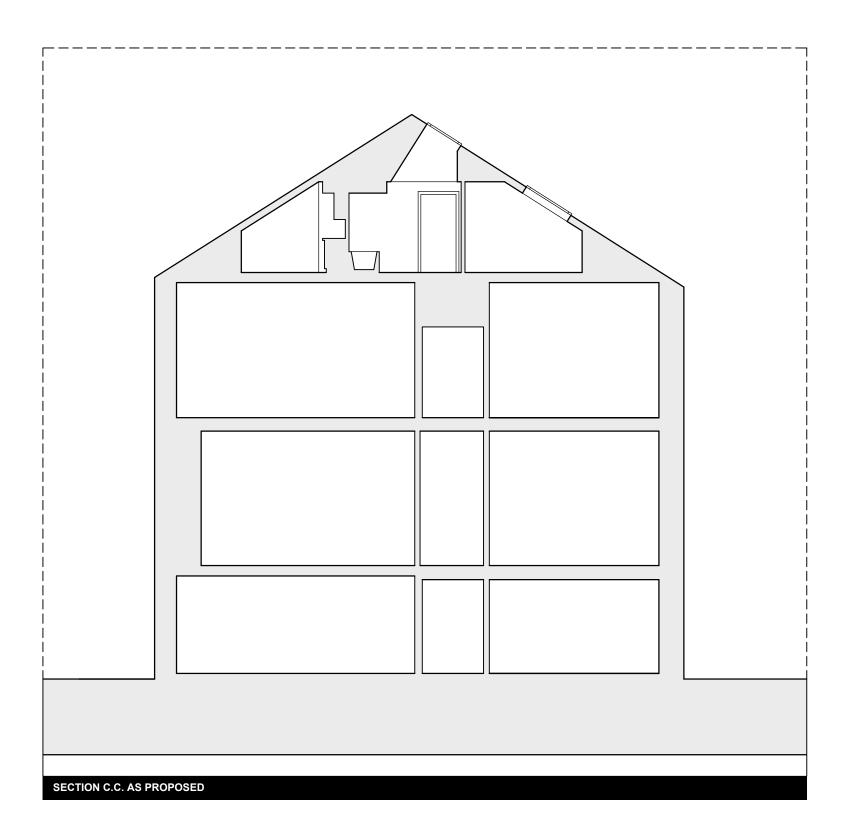

| REFERENCES                                                                                           |                                                                                                   |                                  |      |
|------------------------------------------------------------------------------------------------------|---------------------------------------------------------------------------------------------------|----------------------------------|------|
| Refer to E()100Series for 'As existing sections'<br>Refer to E()201 for 'As existing rear elevation' | Refer to L()000Series for 'As proposed plans'<br>Refer to L()100Series for 'As proposed sections' | eries for 'As proposed sections' |      |
|                                                                                                      | Refer to L()201 for 'As proposed rear elevation'                                                  | 0                                | 1000 |