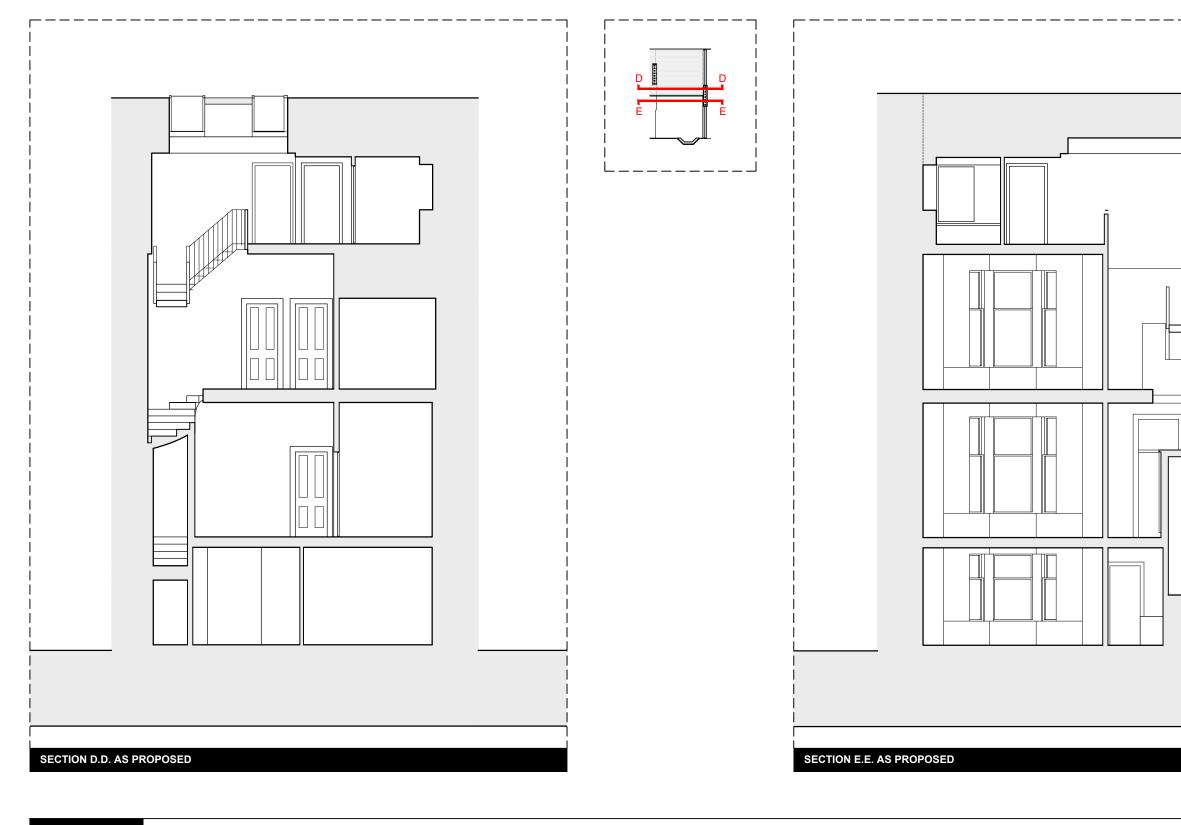

## REFERENCES

Refer to E(--)100Series for 'As existing sections'

Refer to L(--)000Series for 'As proposed plans'

Refer to E(--)201 for 'As existing rear elevation'

Refer to L(--)100Series for 'As proposed sections' Refer to L(--)201 for 'As proposed rear elevation'

sions to be respected. Where applicable, all and details.

REVISION NOTES:

project no. 20016

client MR & MRS FLYNN

drawing title SECTION D.D. & SECTION E.E. AS PROPOSED

scale

\_\_\_\_