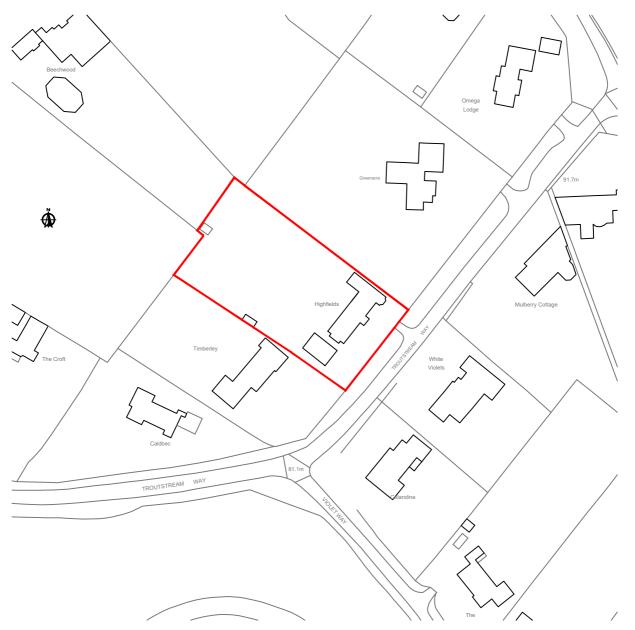

©Crown Copyright and database rights 2020 OS Licence no. 100057546

0

|          |              | dient<br>Mr Brothers<br>Highfields,<br>Troutstream Way, Rickmansworth,<br>Hertfordshire,<br>WD3 4JN |                                          |                     |
|----------|--------------|-----------------------------------------------------------------------------------------------------|------------------------------------------|---------------------|
|          |              |                                                                                                     | Drawing:<br>Site Location                |                     |
| A        | 10.05.21     | Amended to planner comments                                                                         | scale: 1:1250@A4<br>date: October '20    | dwg:<br>11907 /06 A |
| REVISION | DATE         | COMMENT                                                                                             |                                          | \$                  |
| 12.5m    | SCALE<br>25m | 1:1250<br>37.5m 50m 62.5m                                                                           | David Salisbury                          |                     |
|          |              |                                                                                                     | Bennett Road,<br>Isleport Business Park, |                     |