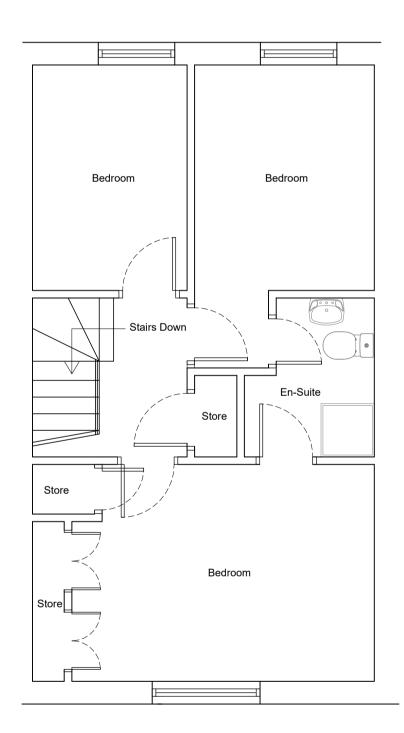

Existing First Floor Plan

|     |          | Rev | Date     | Revision Description | Drawn By |
|-----|----------|-----|----------|----------------------|----------|
|     |          | ~   | 21/03/21 | Original Drawing     | ES       |
|     |          |     |          |                      |          |
|     | A3 Scale |     |          |                      |          |
| :50 | 1:100    |     |          |                      |          |
|     | 1.100    |     |          |                      |          |
|     |          | _   |          |                      |          |
|     |          |     |          |                      |          |
|     |          |     |          |                      |          |