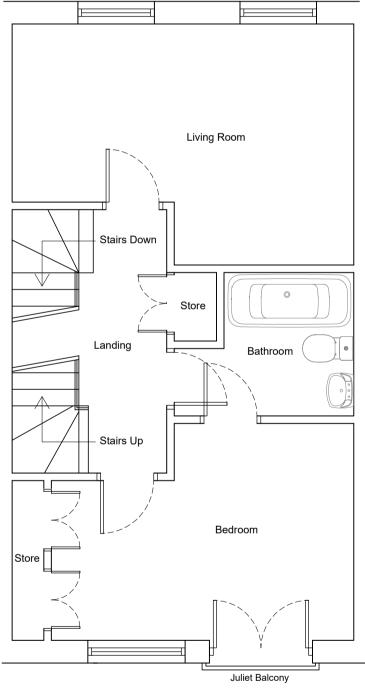

Existing First Floor Plan

|     |          | Rev | Date     | Revision Description | Drawn By |
|-----|----------|-----|----------|----------------------|----------|
|     |          | ~   | 21/03/21 | Original Drawing     | ES       |
|     |          |     |          |                      |          |
|     | A3 Scale |     |          |                      |          |
| :50 | 1:100    |     |          |                      |          |
|     | 1.100    |     |          |                      |          |
|     |          | _   |          |                      |          |
|     |          |     |          |                      |          |
|     |          |     |          |                      |          |