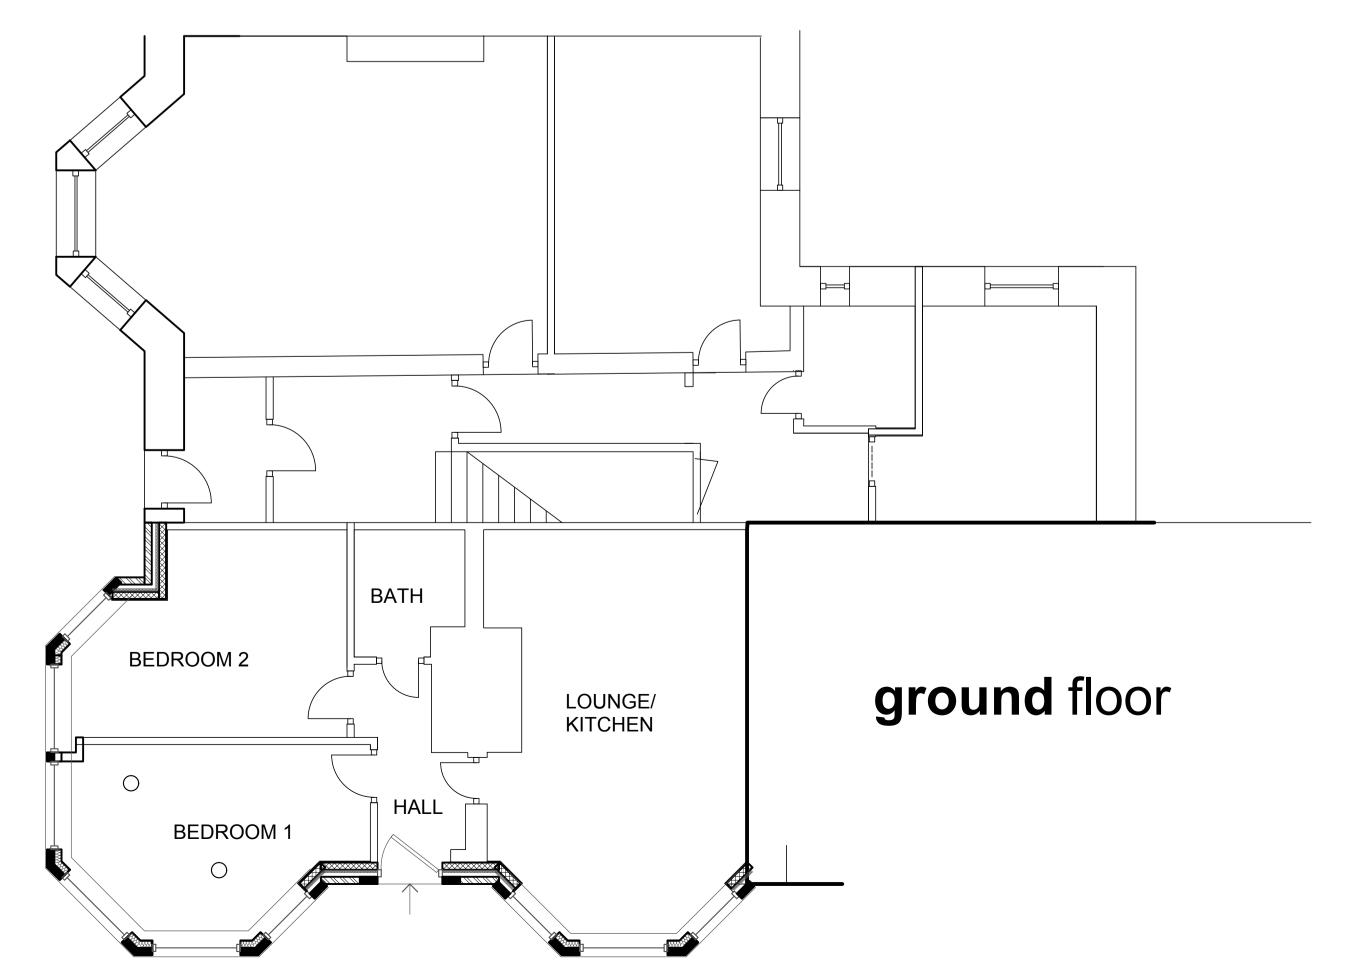

front (view from queen st)



## proposed

**side** (view from high st)





## NOTES

**DO NOT** scale from this drawing. Contractor to check and verify all dimensions on site prior to commencement. All work to comply with current UK Building Regulations and European Standards.

## DRAWING FOR INFORMATION ONLY



| DRAWING TITLE                   |                   |               |
|---------------------------------|-------------------|---------------|
| PROPOSED                        |                   |               |
| ADDRESS                         |                   |               |
| 52-54 QUEEN S                   | TREET, BLACKPOOL, | FY1 2AY       |
| CLIENT<br>G O'MAHONEY<br>STATUS |                   |               |
|                                 |                   | 1             |
|