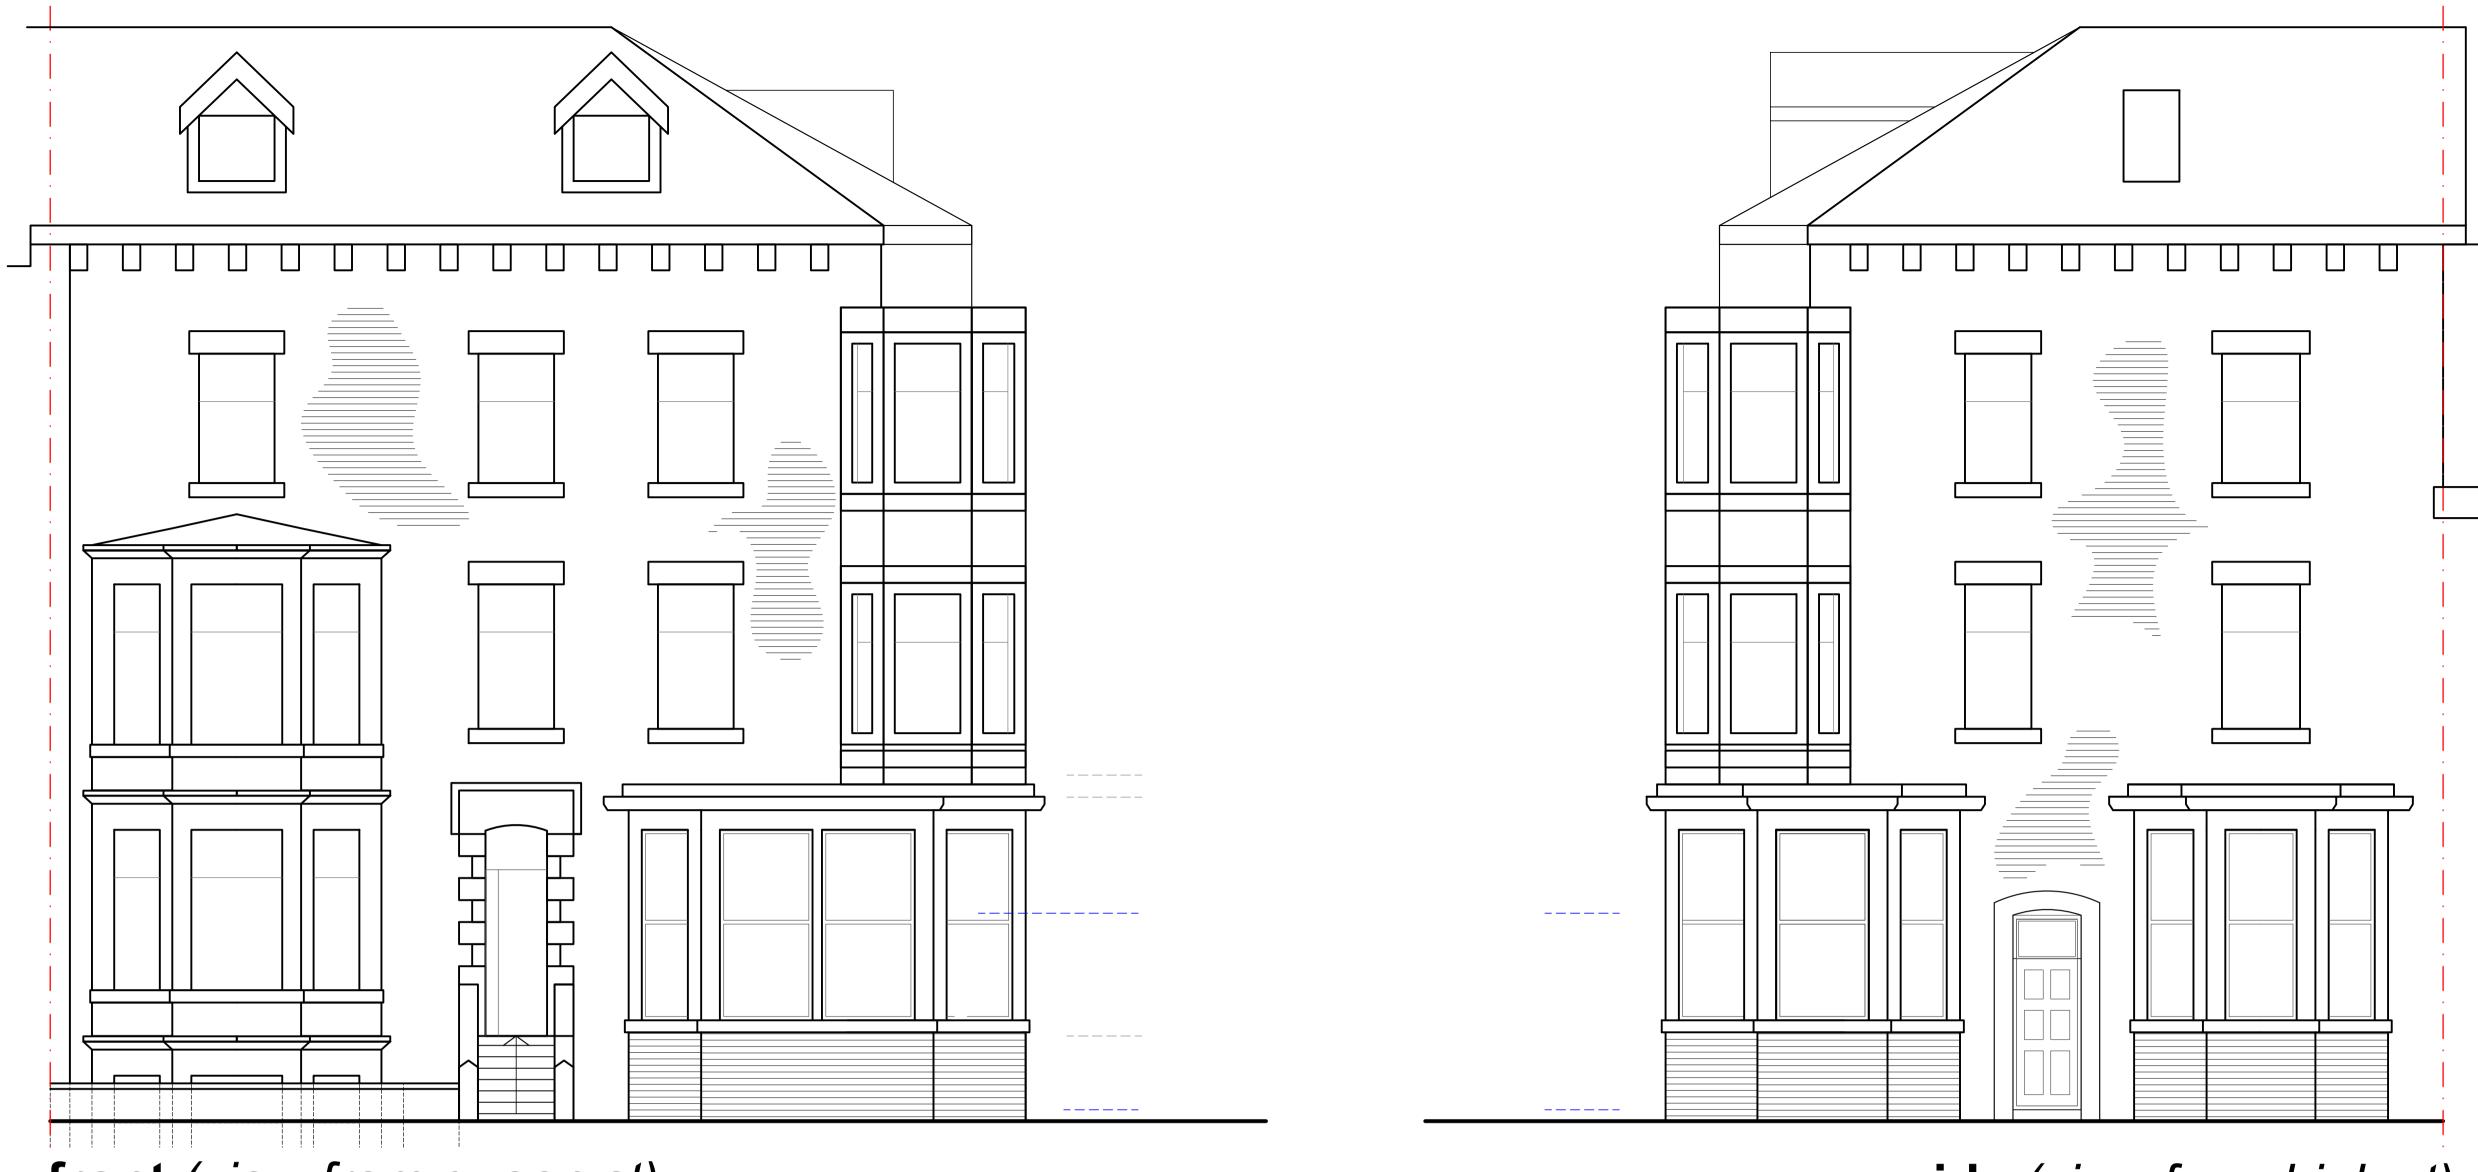

front (view from queen st)



## proposed

**side** (view from high st)





## NOTES

**DO NOT** scale from this drawing. Contractor to check and verify all dimensions on site prior to commencement. All work to comply with current UK Building Regulations and European Standards.

## DRAWING FOR INFORMATION ONLY



| DRAWING TITLE                   |                   |               |
|---------------------------------|-------------------|---------------|
| PROPOSED                        |                   |               |
| ADDRESS                         |                   |               |
| 52-54 QUEEN S                   | TREET, BLACKPOOL, | FY1 2AY       |
| CLIENT<br>G O'MAHONEY<br>STATUS |                   |               |
|                                 |