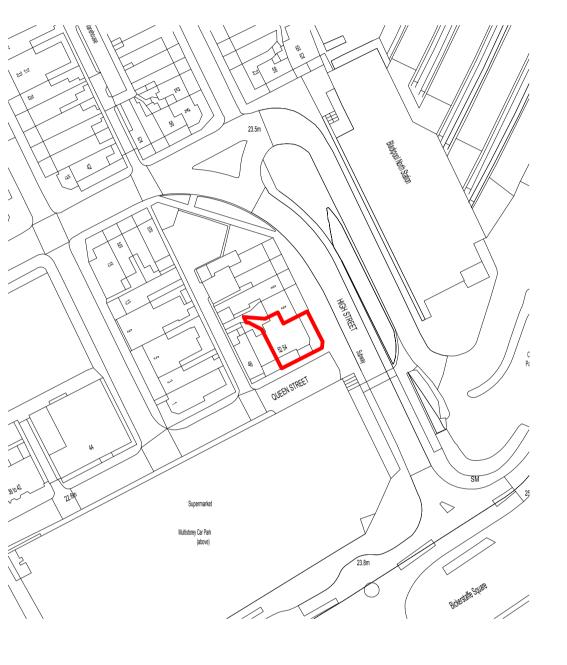

## DRAWING TITLE

LOCATION & SITE PLAN

# ADDRESS

52-54 QUEEN STREET, BLACKPOOL, FY1 2AY

### CLIENT

G O'MAHONEY

STATUS

FOR PLANNING SUBMISSION

1 N

| SCALE                 | DATE     | REVISION |
|-----------------------|----------|----------|
| 1:200, 1:1250<br>@ A1 | MAY 2021 | -        |
| JOB NO                | DRAWING  |          |
| 202112                | SP.LP    |          |
|                       |          |          |