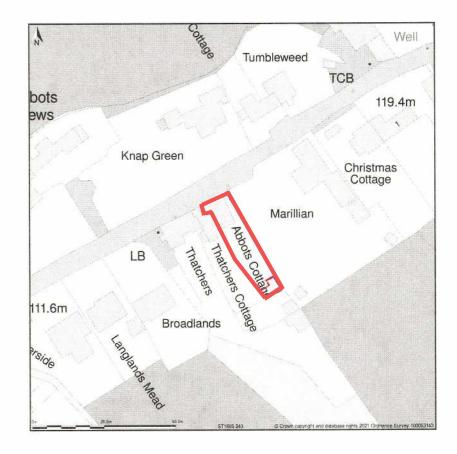

## Abbots Cottage, Road From Hilcote Cross To Clapper Lane, Combe Raleigh, Devon, EX14 4TQ

Site Plan shows area bounded by: 315983.45, 102365.99 316124.87, 102507.41 (at a scale of 1:1250), OSGridRef: ST1605 243. The representation of a road, track or path is no evidence of a right of way. The representation of features as lines is no evidence of a property boundary.

Produced on 20th Apr 2021 from the Ordnance Survey National Geographic Database and incorporating surveyed revision available at this date. Reproduction in whole or part is prohibited without the prior permission of Ordnance Survey, © Crown copyright 2021. Supplied by www.buyaplan.co.uk a licensed Ordnance Survey partner (100053143). Unique plan reference: #00623743-0AA6F9