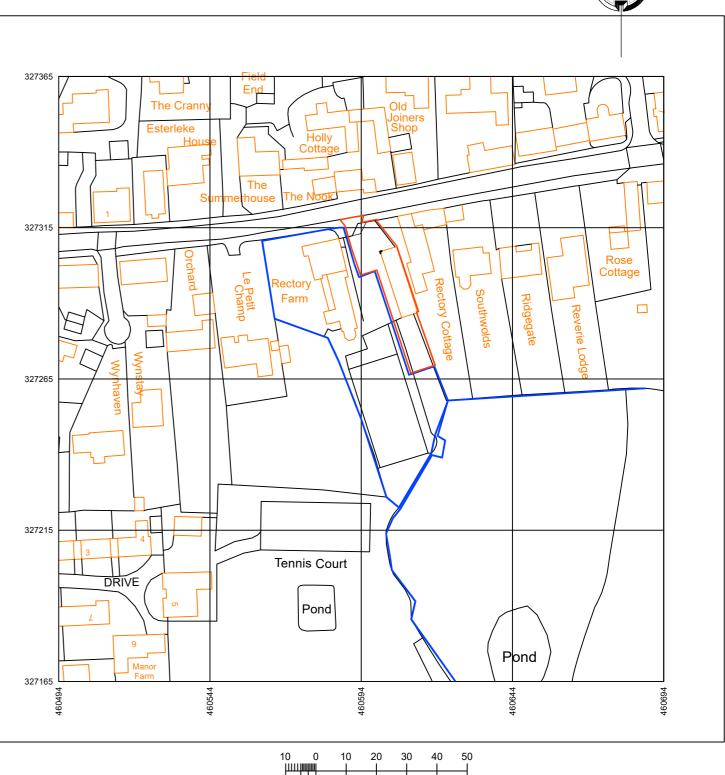

## 2.4m x 43m visibility splays Boundary wall altered Dropped kerb extended The Outbuilding converted to Orchard dwelling Rectory South Farm Garden for new dwelling **Shared access** for conversion and Rectory Farm

## **SITE LOCATION PLAN 1:1250**

| Conversion of outbuilding to dwelling at Rectory Farm Wysall |  |
|--------------------------------------------------------------|--|
| Drawing Title:                                               |  |
| Site Location Plan and Block plan                            |  |