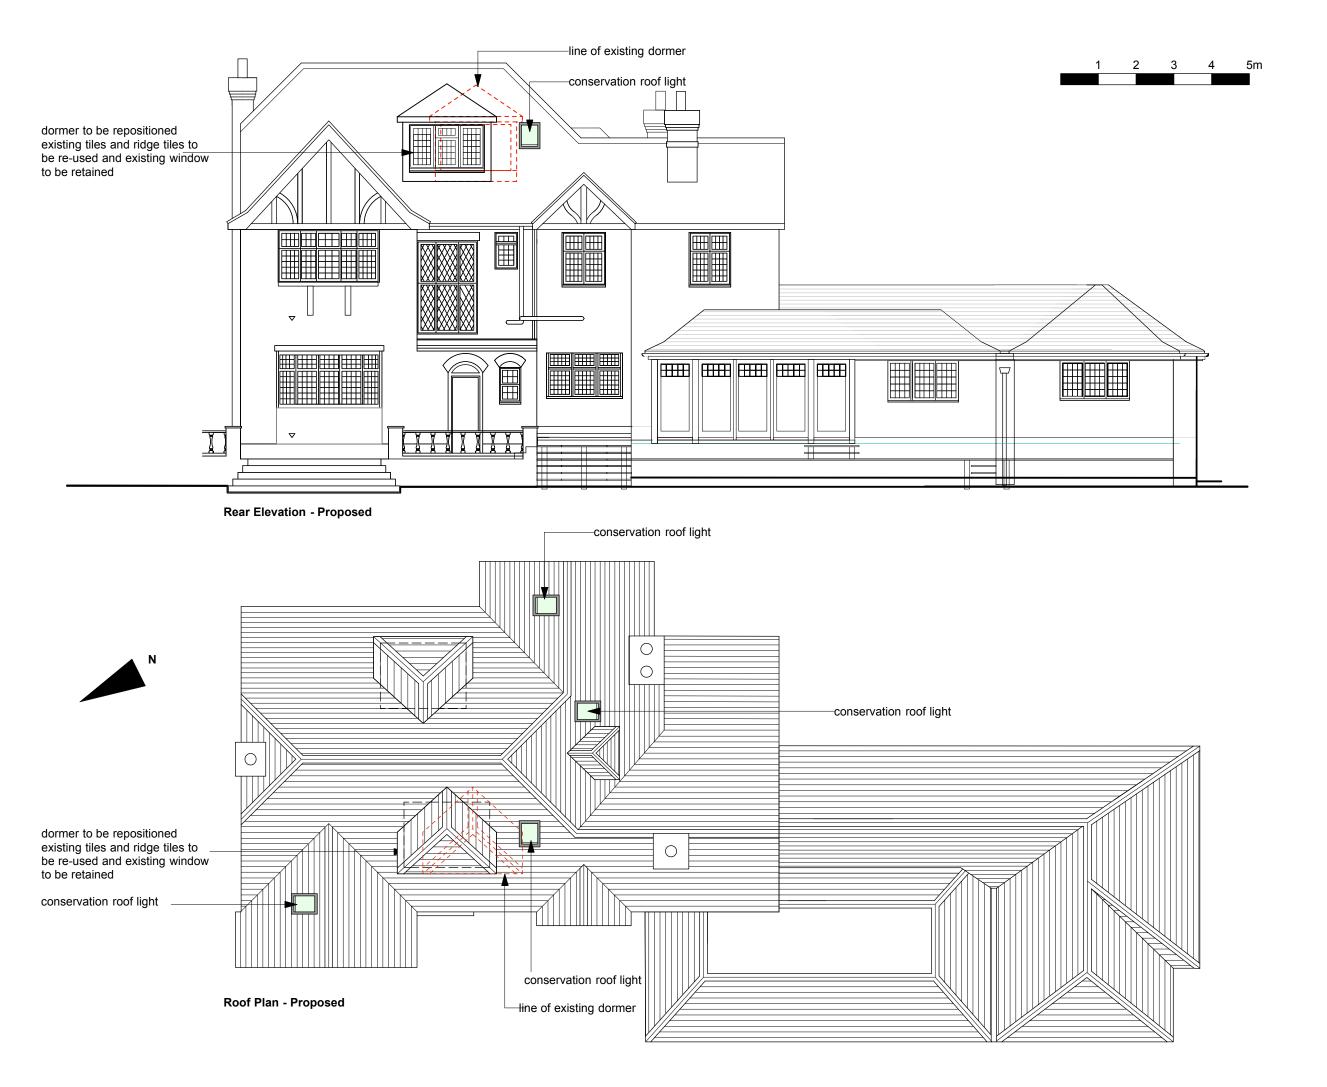

## notes

use figured dimensions only.

copyright of design and drawing reserved.

all dimensions must be confirmed on site prior

to any construction work being undertaken

setting out to be approved before fabrication.

\* indicates site dimension.

\*\* indicates a critical dimension.

revision

х.

| title                           | Planning Proposed Plan         |      |        |
|---------------------------------|--------------------------------|------|--------|
|                                 | & Rear Elevation               |      |        |
| rawing Nº                       | SO02.51                        | rev  |        |
| drawn by                        | nh                             | date | Feb 20 |
| scale                           | 1:100 @ A3                     | 3    |        |
| interior design consultants     |                                |      |        |
|                                 | 18 burrard road london nw6 1db |      |        |
| t 020 7813 2945 f 020 7813 0609 |                                |      |        |
| e info@dnkdesign.co.uk          |                                |      |        |