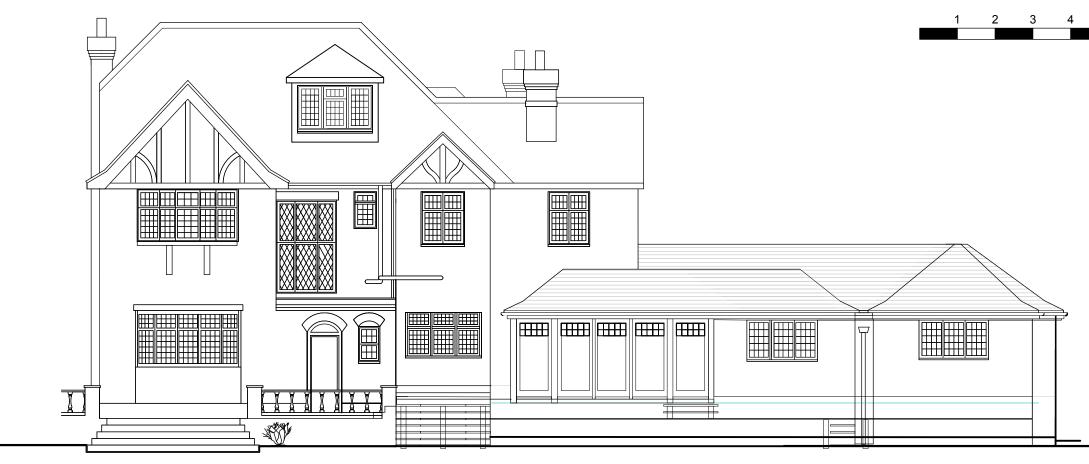

**Rear Elevation - Existing** 

N

## revision

х.

5m

| client                                                                                      | Mr & Mrs Sorsky                         |        |  |
|---------------------------------------------------------------------------------------------|-----------------------------------------|--------|--|
| project                                                                                     | The Close<br>Barnet Lane<br>N20 2AP     |        |  |
| title                                                                                       | Planning Existing Plan & Rear Elevation |        |  |
|                                                                                             |                                         |        |  |
| drawing Nº                                                                                  | SO02.50 rev                             |        |  |
| drawn by                                                                                    | nh date                                 | Feb 20 |  |
| scale                                                                                       | 1:100 @ A3                              |        |  |
| interior design consultants                                                                 |                                         |        |  |
| 18 burrard road london nw6 1db<br>t 020 7813 2945 f 020 7813 0609<br>e info@dnkdesign.co.uk |                                         |        |  |