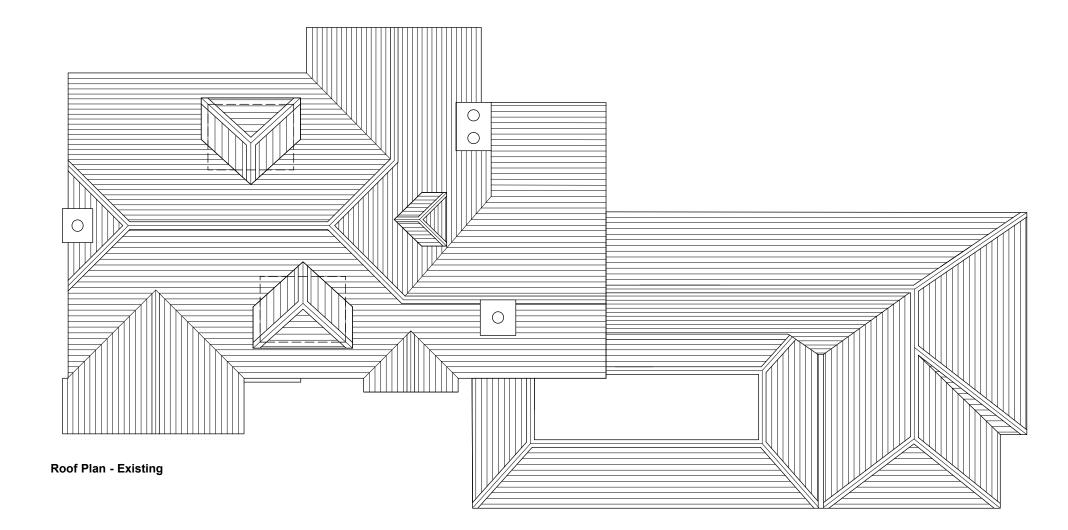

## revision

х.

5m

| client                                                                                      | Mr & Mrs Sorsky                         |        |  |
|---------------------------------------------------------------------------------------------|-----------------------------------------|--------|--|
| project                                                                                     | The Close<br>Barnet Lane<br>N20 2AP     |        |  |
| title                                                                                       | Planning Existing Plan & Rear Elevation |        |  |
|                                                                                             |                                         |        |  |
| drawing Nº                                                                                  | SO02.50 rev                             |        |  |
| drawn by                                                                                    | nh date                                 | Feb 20 |  |
| scale                                                                                       | 1:100 @ A3                              |        |  |
| interior design consultants                                                                 |                                         |        |  |
| 18 burrard road london nw6 1db<br>t 020 7813 2945 f 020 7813 0609<br>e info@dnkdesign.co.uk |                                         |        |  |