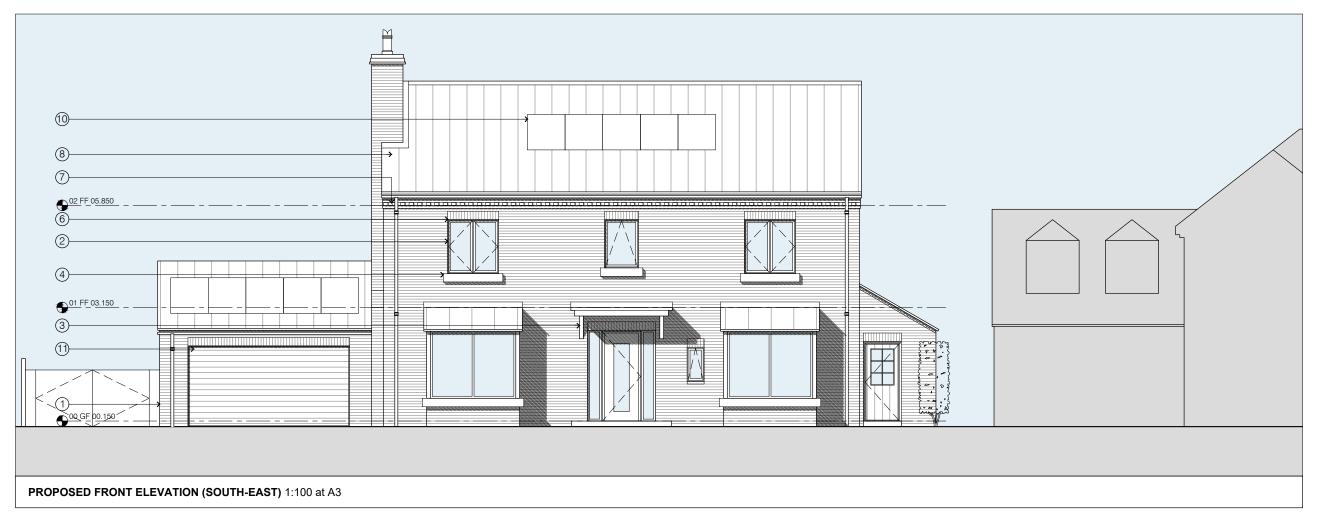

Material key: The facing brickwork. Red multistock.

- 2 Composite uPVC windows and doors.
- 3 Precast stone canopy.
- (4) Precast stone cill.
- 5 Soldier course head detail.
- 6 PVCu rainwater goods.
- 7 Stepped brick detail to eaves.
- 8 Slate roof.
- 9 Rooflight.
- (10) Integrated photovoltaic panels.
- (11) Metal roller door.
- 12 Privacy screen.
- (13) Guarding metal railings.