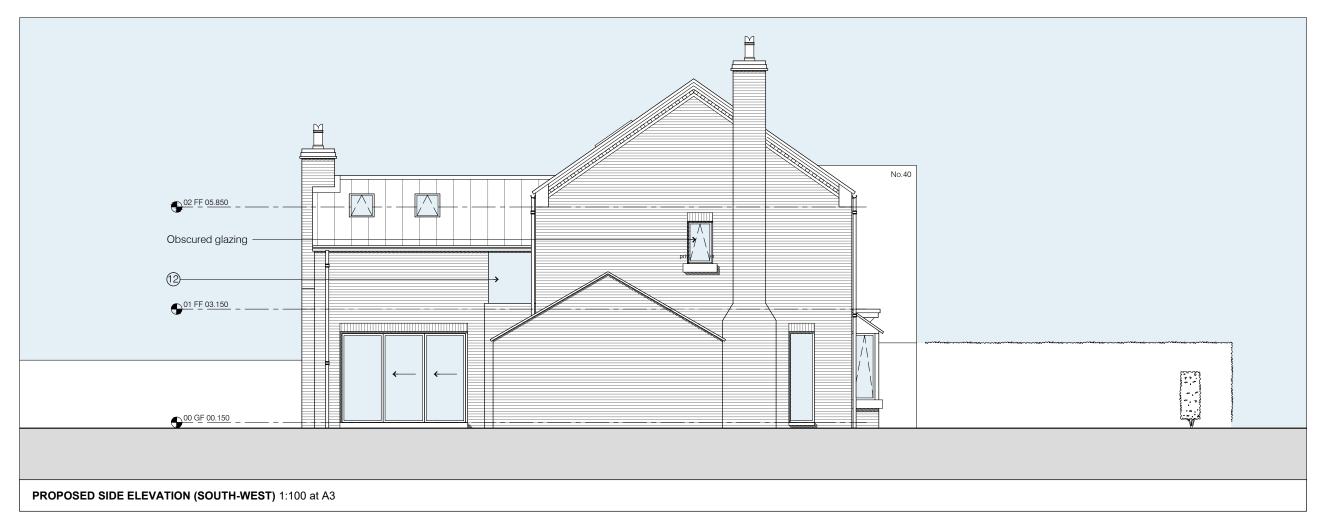

Material key: The facing brickwork. Red multistock.

- 2 Composite uPVC windows and doors.
- 3 Precast stone canopy.
- (4) Precast stone cill.
- 5 Soldier course head detail.
- 6 PVCu rainwater goods.
- 7 Stepped brick detail to eaves.
- 8 Slate roof.
- 9 Rooflight.
- (10) Integrated photovoltaic panels.
- (11) Metal roller door.
- 12 Privacy screen.
- (13) Guarding metal railings.