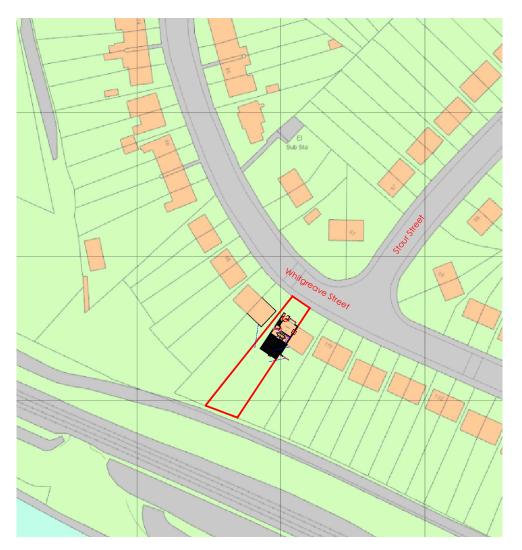

## LOCATION PLAN

SCALE 1:1250

SCALE 1:500

The contractor is responsible for checking dimensions, tolerances and references. Any discrepancy to be verified with the Architect/Designer before proceeding with the works.

| REV:                                                       | DESCRIPTION:        |                     |        | DATE:    |  |  |
|------------------------------------------------------------|---------------------|---------------------|--------|----------|--|--|
| STATUS                                                     | status: PLANNING    |                     |        |          |  |  |
| STTE:<br>106 Whitgreave Street<br>West Bomrwich<br>B70 9BB |                     |                     |        |          |  |  |
| Site & Location Plan                                       |                     |                     |        |          |  |  |
| SCALE<br>1:12                                              | AT A3:<br>250 1:500 | DATE:<br>21.04.2021 | DRAWN: | CHECKED: |  |  |
| PROJEC                                                     | ст но:<br>0-027     | DRAWING NO:         |        |          |  |  |