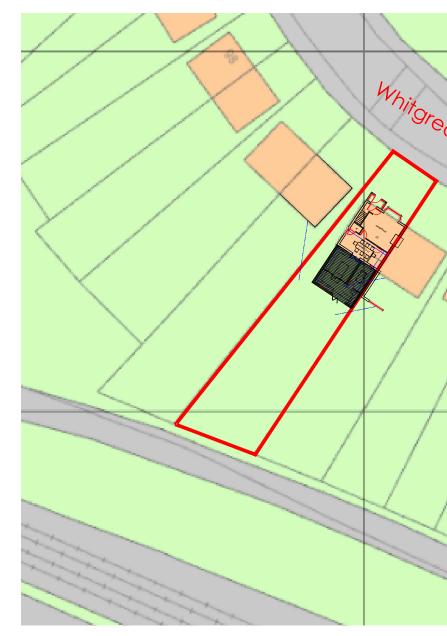

## LOCATION PLAN

SCALE 1:1250

SCALE 1:500

The contractor is responsible for checking dimensions, tolerances and references. Any discrepancy to be verified with the Architect/Designer before proceeding with the works.

| REV:                                                       | DESCRIPTION:        |                     |        | DATE:    |  |  |
|------------------------------------------------------------|---------------------|---------------------|--------|----------|--|--|
| STATUS                                                     | status: PLANNING    |                     |        |          |  |  |
| STTE:<br>106 Whitgreave Street<br>West Bomrwich<br>B70 9BB |                     |                     |        |          |  |  |
| Site & Location Plan                                       |                     |                     |        |          |  |  |
| SCALE<br>1:12                                              | AT A3:<br>250 1:500 | DATE:<br>21.04.2021 | DRAWN: | CHECKED: |  |  |
| PROJEC                                                     | ст но:<br>0-027     | DRAWING NO:         |        |          |  |  |