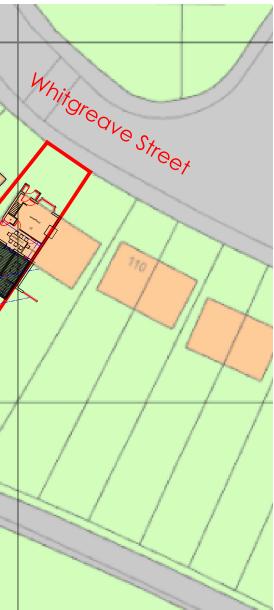

## LOCATION PLAN

SCALE 1:1250

SCALE 1:500

The contractor is responsible for checking dimensions, tolerances and references. Any discrepancy to be verified with the Architect/Designer before proceeding with the works.

| REV:                                                       | DESCRIPTION:        |                     |        | DATE:    |  |  |
|------------------------------------------------------------|---------------------|---------------------|--------|----------|--|--|
| STATUS                                                     | status: PLANNING    |                     |        |          |  |  |
| STTE:<br>106 Whitgreave Street<br>West Bomrwich<br>B70 9BB |                     |                     |        |          |  |  |
| Site & Location Plan                                       |                     |                     |        |          |  |  |
| SCALE<br>1:12                                              | AT A3:<br>250 1:500 | DATE:<br>21.04.2021 | DRAWN: | CHECKED: |  |  |
| PROJEC                                                     | ст но:<br>0-027     | DRAWING NO:         |        |          |  |  |