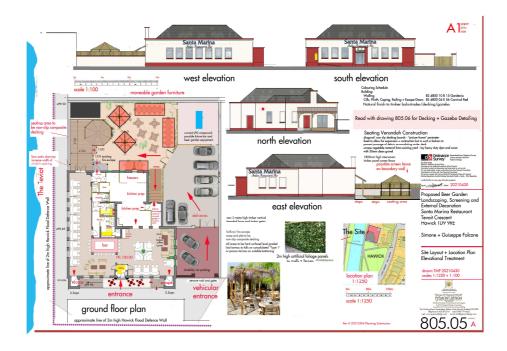

All discretely located behind the adjacent high building of B + M Stores, G-Sport Auto Centre and boundary wall of the Santa Marina Restaurant.

A previously bricked up window opening will be increased in size to accommodate a pair of 900mm wide x 2090mm high glazed white pvc (to match existing windows) patio doors. These will open onto the newly constructed decking with a feature octagonal gazebo with a set of three steps leading down to the Beer Garden area.

It will provide alternative pedestrian accessing/egressing to and from the Restaurant from the General and Disability Car Parking and Beer Garden Areas.

Disability Car Parking, Delivery and main Car Parking is to be across the Yard to the North and East adjacent to the Restaurant accessing from Teviot Crescent through the existing gateway.

### Proposals Santa Marina Restaurant

Summary and Conclusion

Pyemont Design greenarchitecture has carefully designed the addition facilities so that they balance the significance of the Restaurant with the need for additional family safe spaces. The Beer Garden is discreet and subservient, minimalistic in presentation which will not detract from the original building, it is light weight and positioned unobtrusively behind adjacent high walling and buildings.