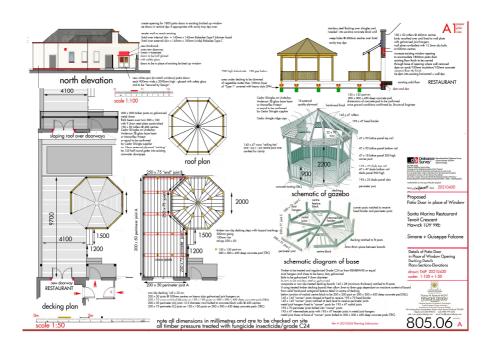

All discretely located behind the adjacent high building of B + M Stores, G-Sport Auto Centre and boundary wall of the Santa Marina Restaurant.

A previously bricked up window opening will be increased in size to accommodate a pair of 900mm wide x 2090mm high glazed white pvc (to match existing windows) patio doors. These will open onto the newly constructed decking with a feature octagonal gazebo with a set of three steps leading down to the Beer Garden area.