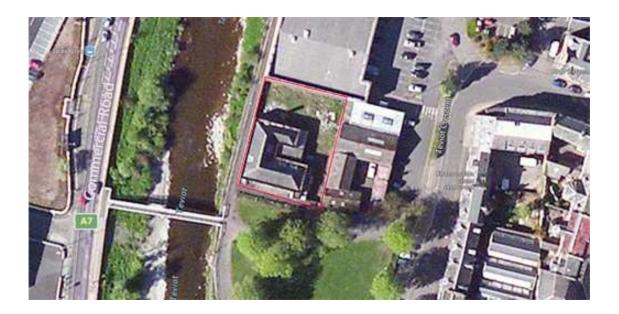

#### Aerial Site Plan Teviot Crescent

Santa Marina Restaurant Teviot Crescent Hawick TD9 9RE Pyemont Design greenarchitecture  $3 \mid P \mid a \mid g \mid e$ 

Location + Block Plan