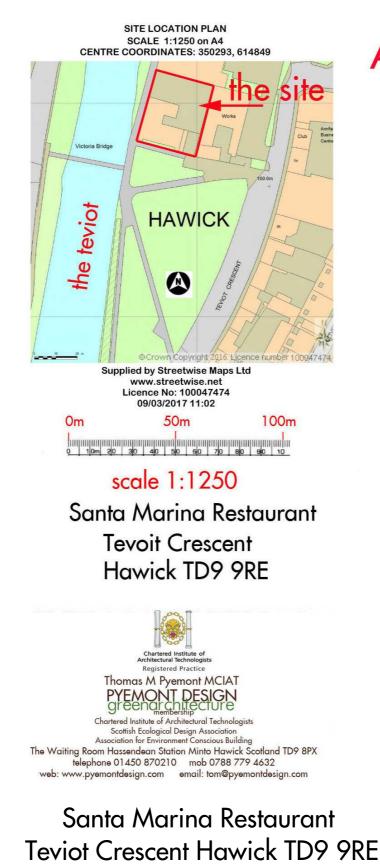

#### Aerial Site Plan Teviot Crescent

Santa Marina Restaurant Teviot Crescent Hawick TD9 9RE Pyemont Design greenarchitecture  $3 \mid P \mid a \mid g \mid e$ 

Location + Block Plan