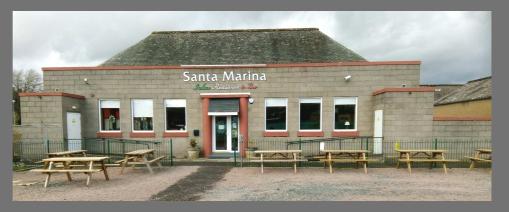

#### Proposal Design + Access Statement

Now that the Santa Marina Restaurant has been established for four years it has become apparent that an additional functionality to the "rear" yard would be beneficial to existing and new customers. Not only will it provide extra facilities but it provides space for social distancing. The use of Classical Umbrellas, Picnic Tables, Teak Benches and Rattan Chairs/Sofa Seats will make the space exciting and friendly. Existing surfaces will be levelled and a new topping of porous asphalt will be laid – thus providing safe surfaces for wheelchairs and ability to be easily kept clean. All discretely located behind the adjacent high building of B + M Stores, G-Sport Auto Centre and

All discretely located behind the adjacent high building of B + M Stores, G-Sport Auto Centre and boundary wall of the Santa Marina Restaurant.

A previously bricked up window opening will be increased in size to accommodate a pair of 900mm wide x 2090mm high glazed white pvc (to match existing windows) patio doors. These will open onto the newly constructed decking with a feature octagonal gazebo with a set of three steps leading down to the Beer Garden area.