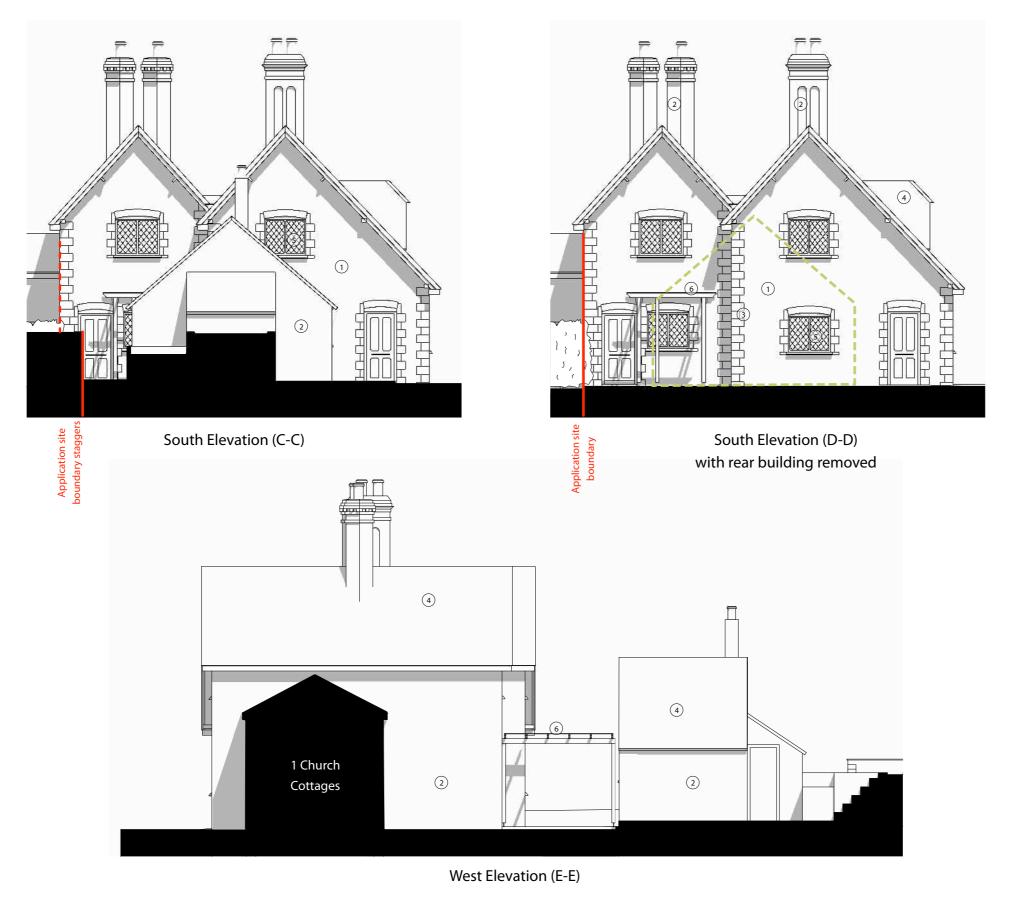

DO NOT SCALE **ANY** PART OF THIS DRAWING FOR CONSTRUCTION.

Outline of rear building

PEOPLE+PLACE
PPLarchitects.co.uk

People & Place Architects Ltd, Four Seasons, 21 Bell Lane, Staplehurst, Kent TN12 0BB. Tel: 01580 893 825, email: infr@peopleandplacearchitects co DO NOT SCALE ANY PART OF THIS DRAWING FOR CONSTRUCTION. ALL dimensions to be checked on site and any discrepancy to be reported to the Architect PRIOR to construction. This drawing is to be read in conjunction with all other drawings including those of other consultants and consists of design

Project: 2 Church Cottages
The Street
Compton
GU3 1EG

Date: 21.09.2020 Drawing Title
Scale: 1:100 @ A3 Existing
Purpose: P

Existing
South & West Elevations

Drawn: PS Checked: PS

Natural stone
 Red brick
 Red brick quoins
 Clay tiles

5 Timber framed windows6 Timber canopy

Drawing No.

20127\_CHU\_410\_181