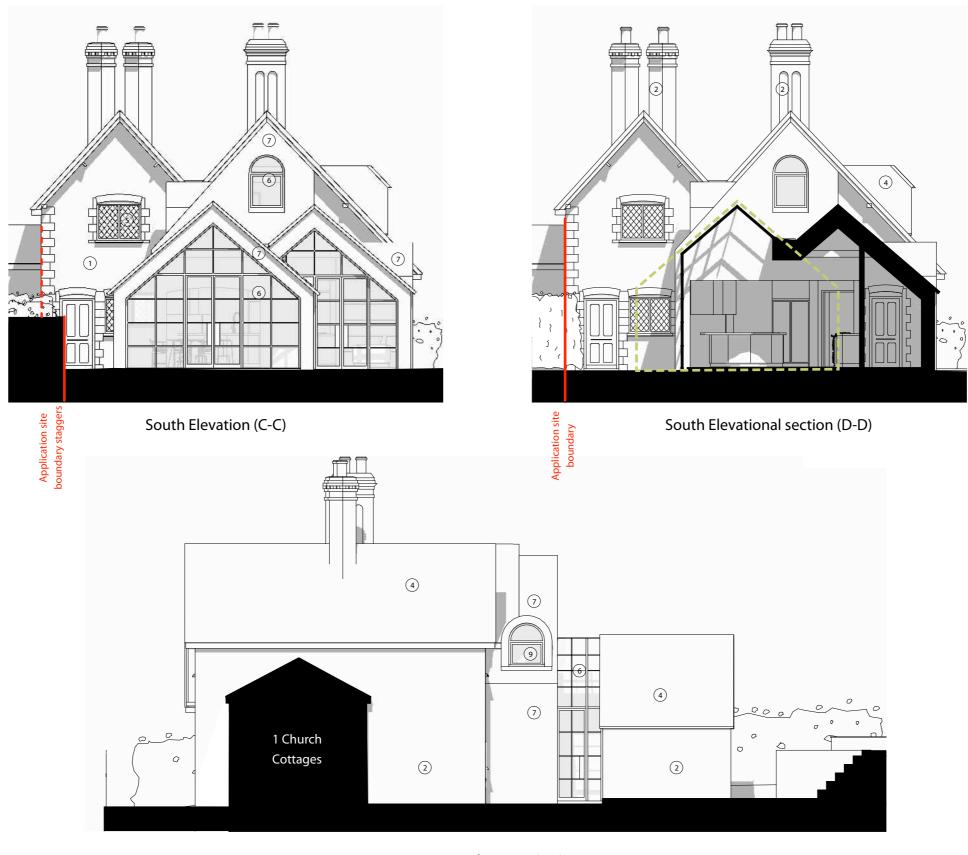

DO NOT SCALE ANY PART OF THIS DRAWING FOR CONSTRUCTION.

Project: 2 Church Cottages
The Street
Compton
GU3 1EG

Date: 26.01.2021 Drawing Title
Scale: 1:100 @ A3 Proposed
Purpose: P

Drawing Title
Proposed
South & West Elevations

Outline of rear building

Drawn: PS Checked: PS Drawing No.

2

(4)

56

7

8

9

Red brick quoins

PPC Aluminium windows

Corten steel cladding

Timber entrance door

Opaque glazing

Clay tiles

20127\_CHU\_414\_181