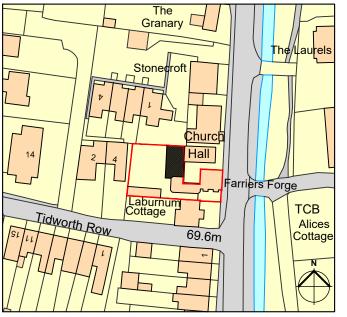

## SCALE 1 : 500 0m 10m 20m 30m 40m 50m SCALE 1 : 1 0m 10mm 20mm 40mm 60mm 80mm 100mm

| Site & Location Plan                                     | 1598                    | 01                    |          |
|----------------------------------------------------------|-------------------------|-----------------------|----------|
| DRAWING TITLE                                            | JOB NUMBER              | DRAWING NO.           | REVISION |
| PROJECT Farriers Forge, Main Street, Clanfield, OX18 2SH | DRAWN<br>MH             | CHECKED<br>MH         |          |
| CLIENT Mr S Thomas                                       | SCALE<br>1:1250/1:500 @ | DATE<br>A3 April 2021 |          |
| REVISION DATE DRAWN CHECKED DESCRIPTION                  |                         |                       |          |