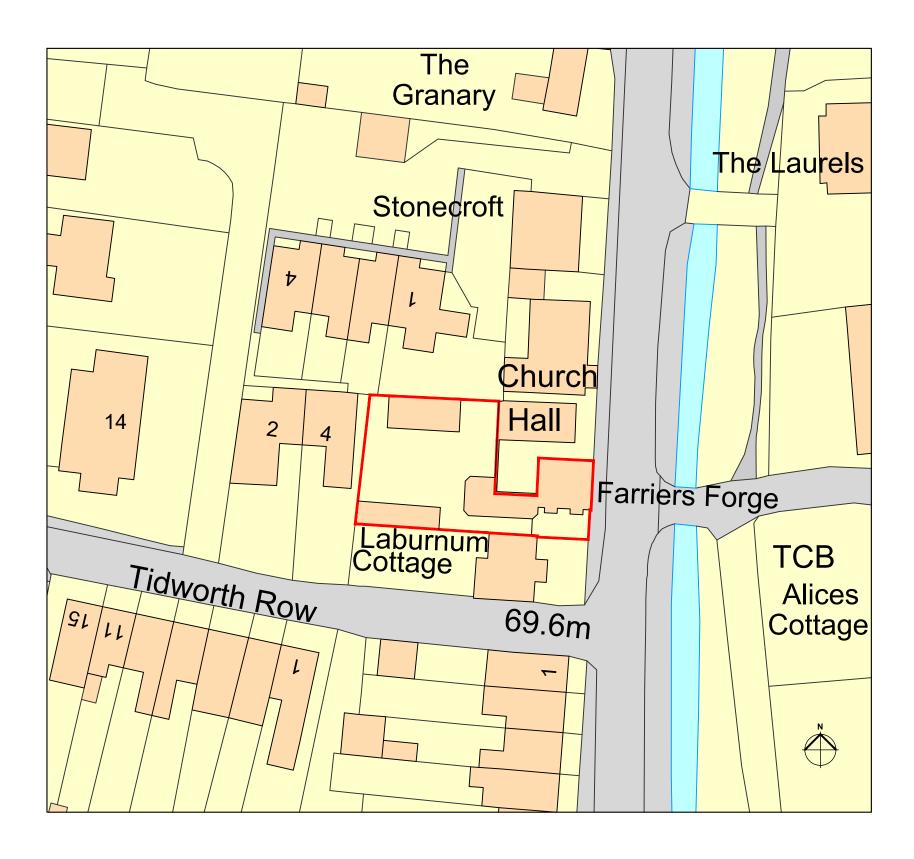

Ordnance Survey, (c) Crown Copyright 2021. All rights reserved. Licence number 100022432

| SCALE 1 : 1250 | 0m |      | 25m  | 50m  | 75m  | 100m | 125m  |
|----------------|----|------|------|------|------|------|-------|
| SCALE 1:1      | 0m | 10mm | 20mm | 40mm | 60mm | 80mm | 100mm |

| Site & Location Plan                                     | 1598                    | 01                    |          |
|----------------------------------------------------------|-------------------------|-----------------------|----------|
| DRAWING TITLE                                            | JOB NUMBER              | DRAWING NO.           | REVISION |
| PROJECT Farriers Forge, Main Street, Clanfield, OX18 2SH | DRAWN<br>MH             | CHECKED<br>MH         |          |
| CLIENT Mr S Thomas                                       | SCALE<br>1:1250/1:500 @ | DATE<br>A3 April 2021 |          |
| REVISION DATE DRAWN CHECKED DESCRIPTION                  |                         |                       |          |