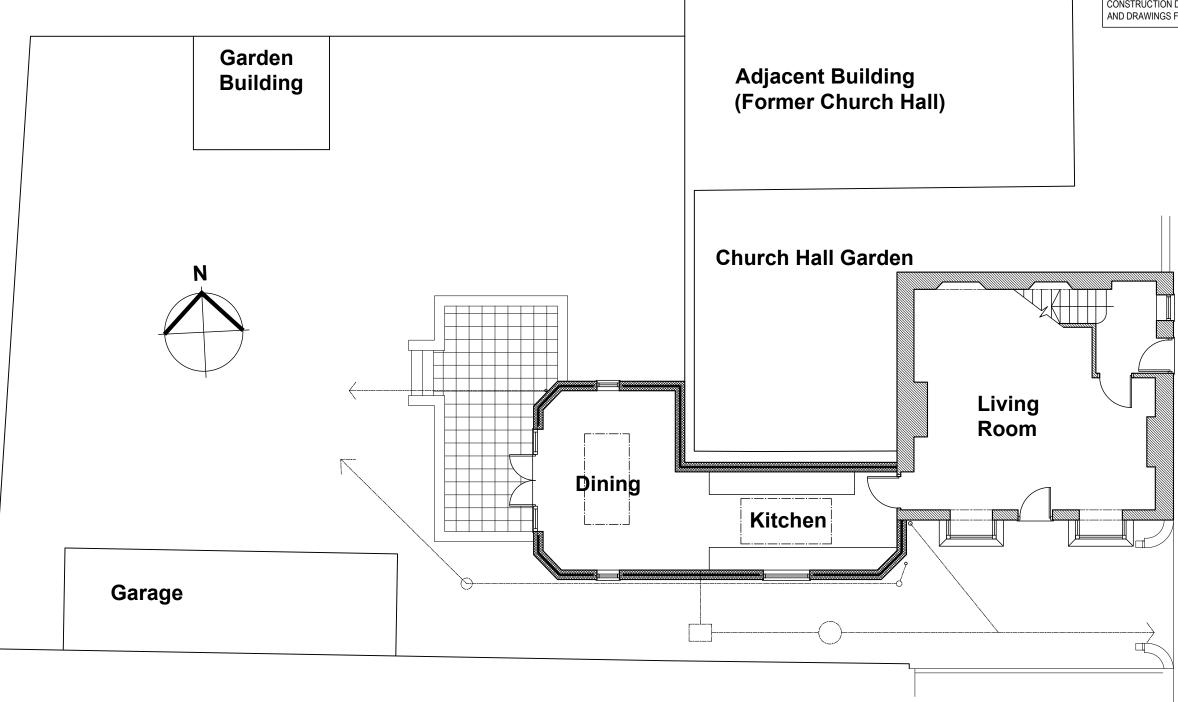

| Ground Floor Plan<br>As Existing                         | 1598           | 02                 |          |
|----------------------------------------------------------|----------------|--------------------|----------|
| DRAWING TITLE                                            | JOB NUMBER     | DRAWING NO.        | REVISION |
| PROJECT Farriers Forge, Main Street, Clanfield, OX18 2SH | DRAWN<br>MH    | CHECKED<br>MH      |          |
| CLIENT Mr S Thomas                                       | SCALE<br>1:100 | DATE<br>April 2021 |          |
| REVISION DATE DRAWN CHECKED DESCRIPTION                  |                |                    |          |