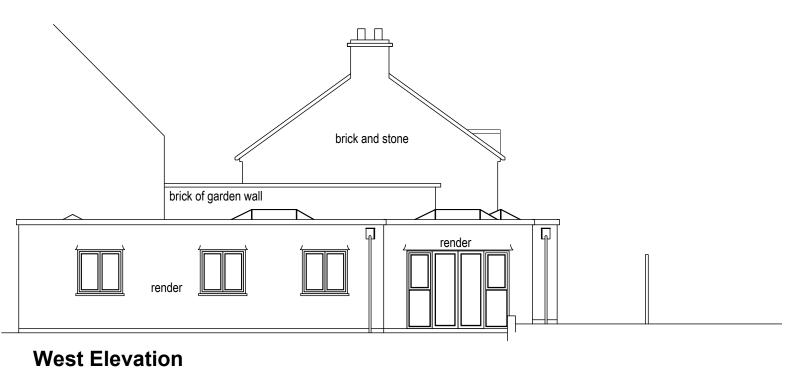

RESPONSIBILITY IS NOT ACCEPTED FOR ERRORS MADE BY OTHERS IN SCALING FROM THIS DRAWING.

ALL CONSTRUCTION INFORMATION SHOULD BE TAKEN FROM FIGURED DIMENSIONS ONLY NO WARRANT AS TO THE PRECISION OF THIS DRAWING IS GIVEN NOR SHOULD BE INFERRED CONSTRUCTION DRAWINGS TO BE READ IN CONJUNCTION WITH SPECIFICATIONS, SCHEDULES AND DRAWINGS FROM STRUCTURAL AND MECHANICAL ENGINEERS.





**South Elevation** 



REVISION DATE

Mr S Thomas

Elevations

As Proposed

CLIENT

PROJECT

**North Elevation** 

0m 1m 2m 10m 4m SCALE 1:100 SCALE 1:1

Spirit Architecture

Farriers Forge, Main Street, Clanfield, OX18 2SH

Creating Inspiring Design & Sustainable Architecture 4 Haycroft Road, Sherborne, Cheltenham, Gloucestershire, GL54 3DY

DRAWN CHECKED DESCRIPTION

05

April 2021 CHECKED

SCALE

1:100

DRAWN

1598

MH

Tel: 01451 839003 E: enquiries@spiritarchitecture.co.uk