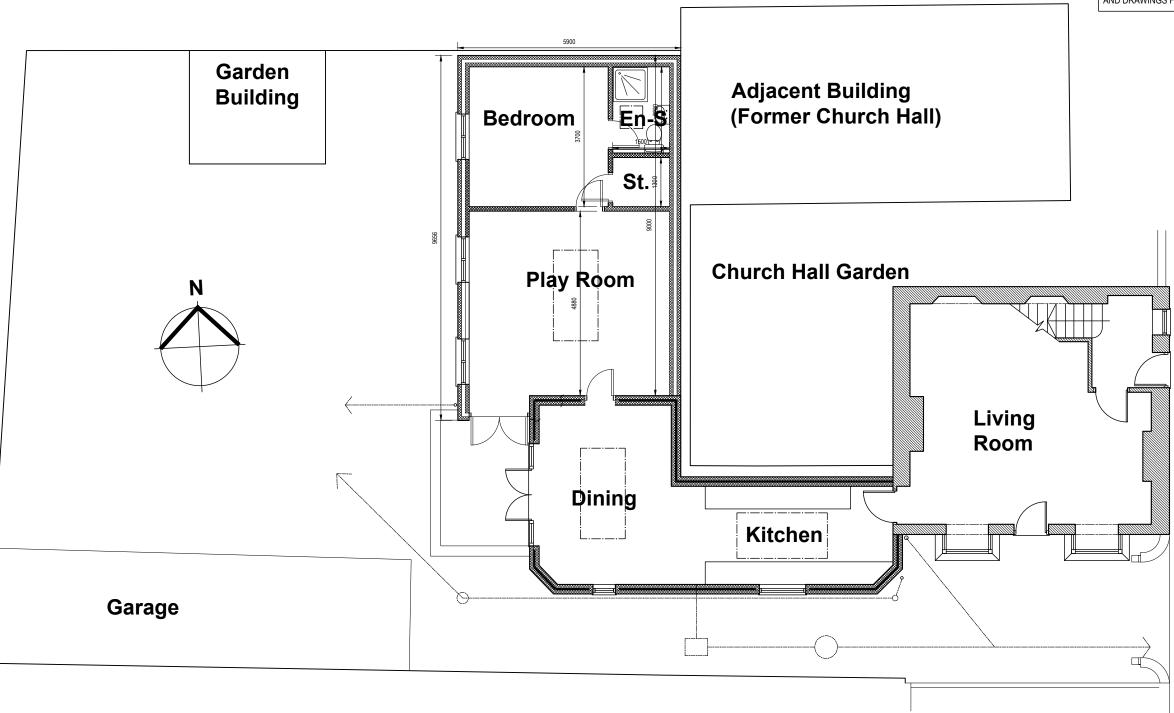

DRAWING.

| Ground Floor Plan<br>As Proposed                            | 1598           | 04                 | Α        |
|-------------------------------------------------------------|----------------|--------------------|----------|
| DRAWING TITLE                                               | JOB NUMBER     | DRAWING NO.        | REVISION |
| PROJECT<br>Farriers Forge, Main Street, Clanfield, OX18 2SH | DRAWN<br>MH    | CHECKED<br>MH      |          |
| CLIENT<br>Mr S Thomas                                       | SCALE<br>1:100 | DATE<br>April 2021 |          |
| REVISION DATE DRAWN CHECKED DESCRIPTION                     |                |                    |          |

## Spirit Architecture Creating Inspiring Design & Sustainable Architecture

4 Haycroft Road, Sherborne, Cheltenham, Gloucestershire, GL54 3DY

| SCALE 1 : 100 | 0m | 1m   | 2m   | 4m   | 6m   | 8m   | 10m   |
|---------------|----|------|------|------|------|------|-------|
| SCALE 1 : 1   | 0m | 10mm | 20mm | 40mm | 60mm | 80mm | 100mm |