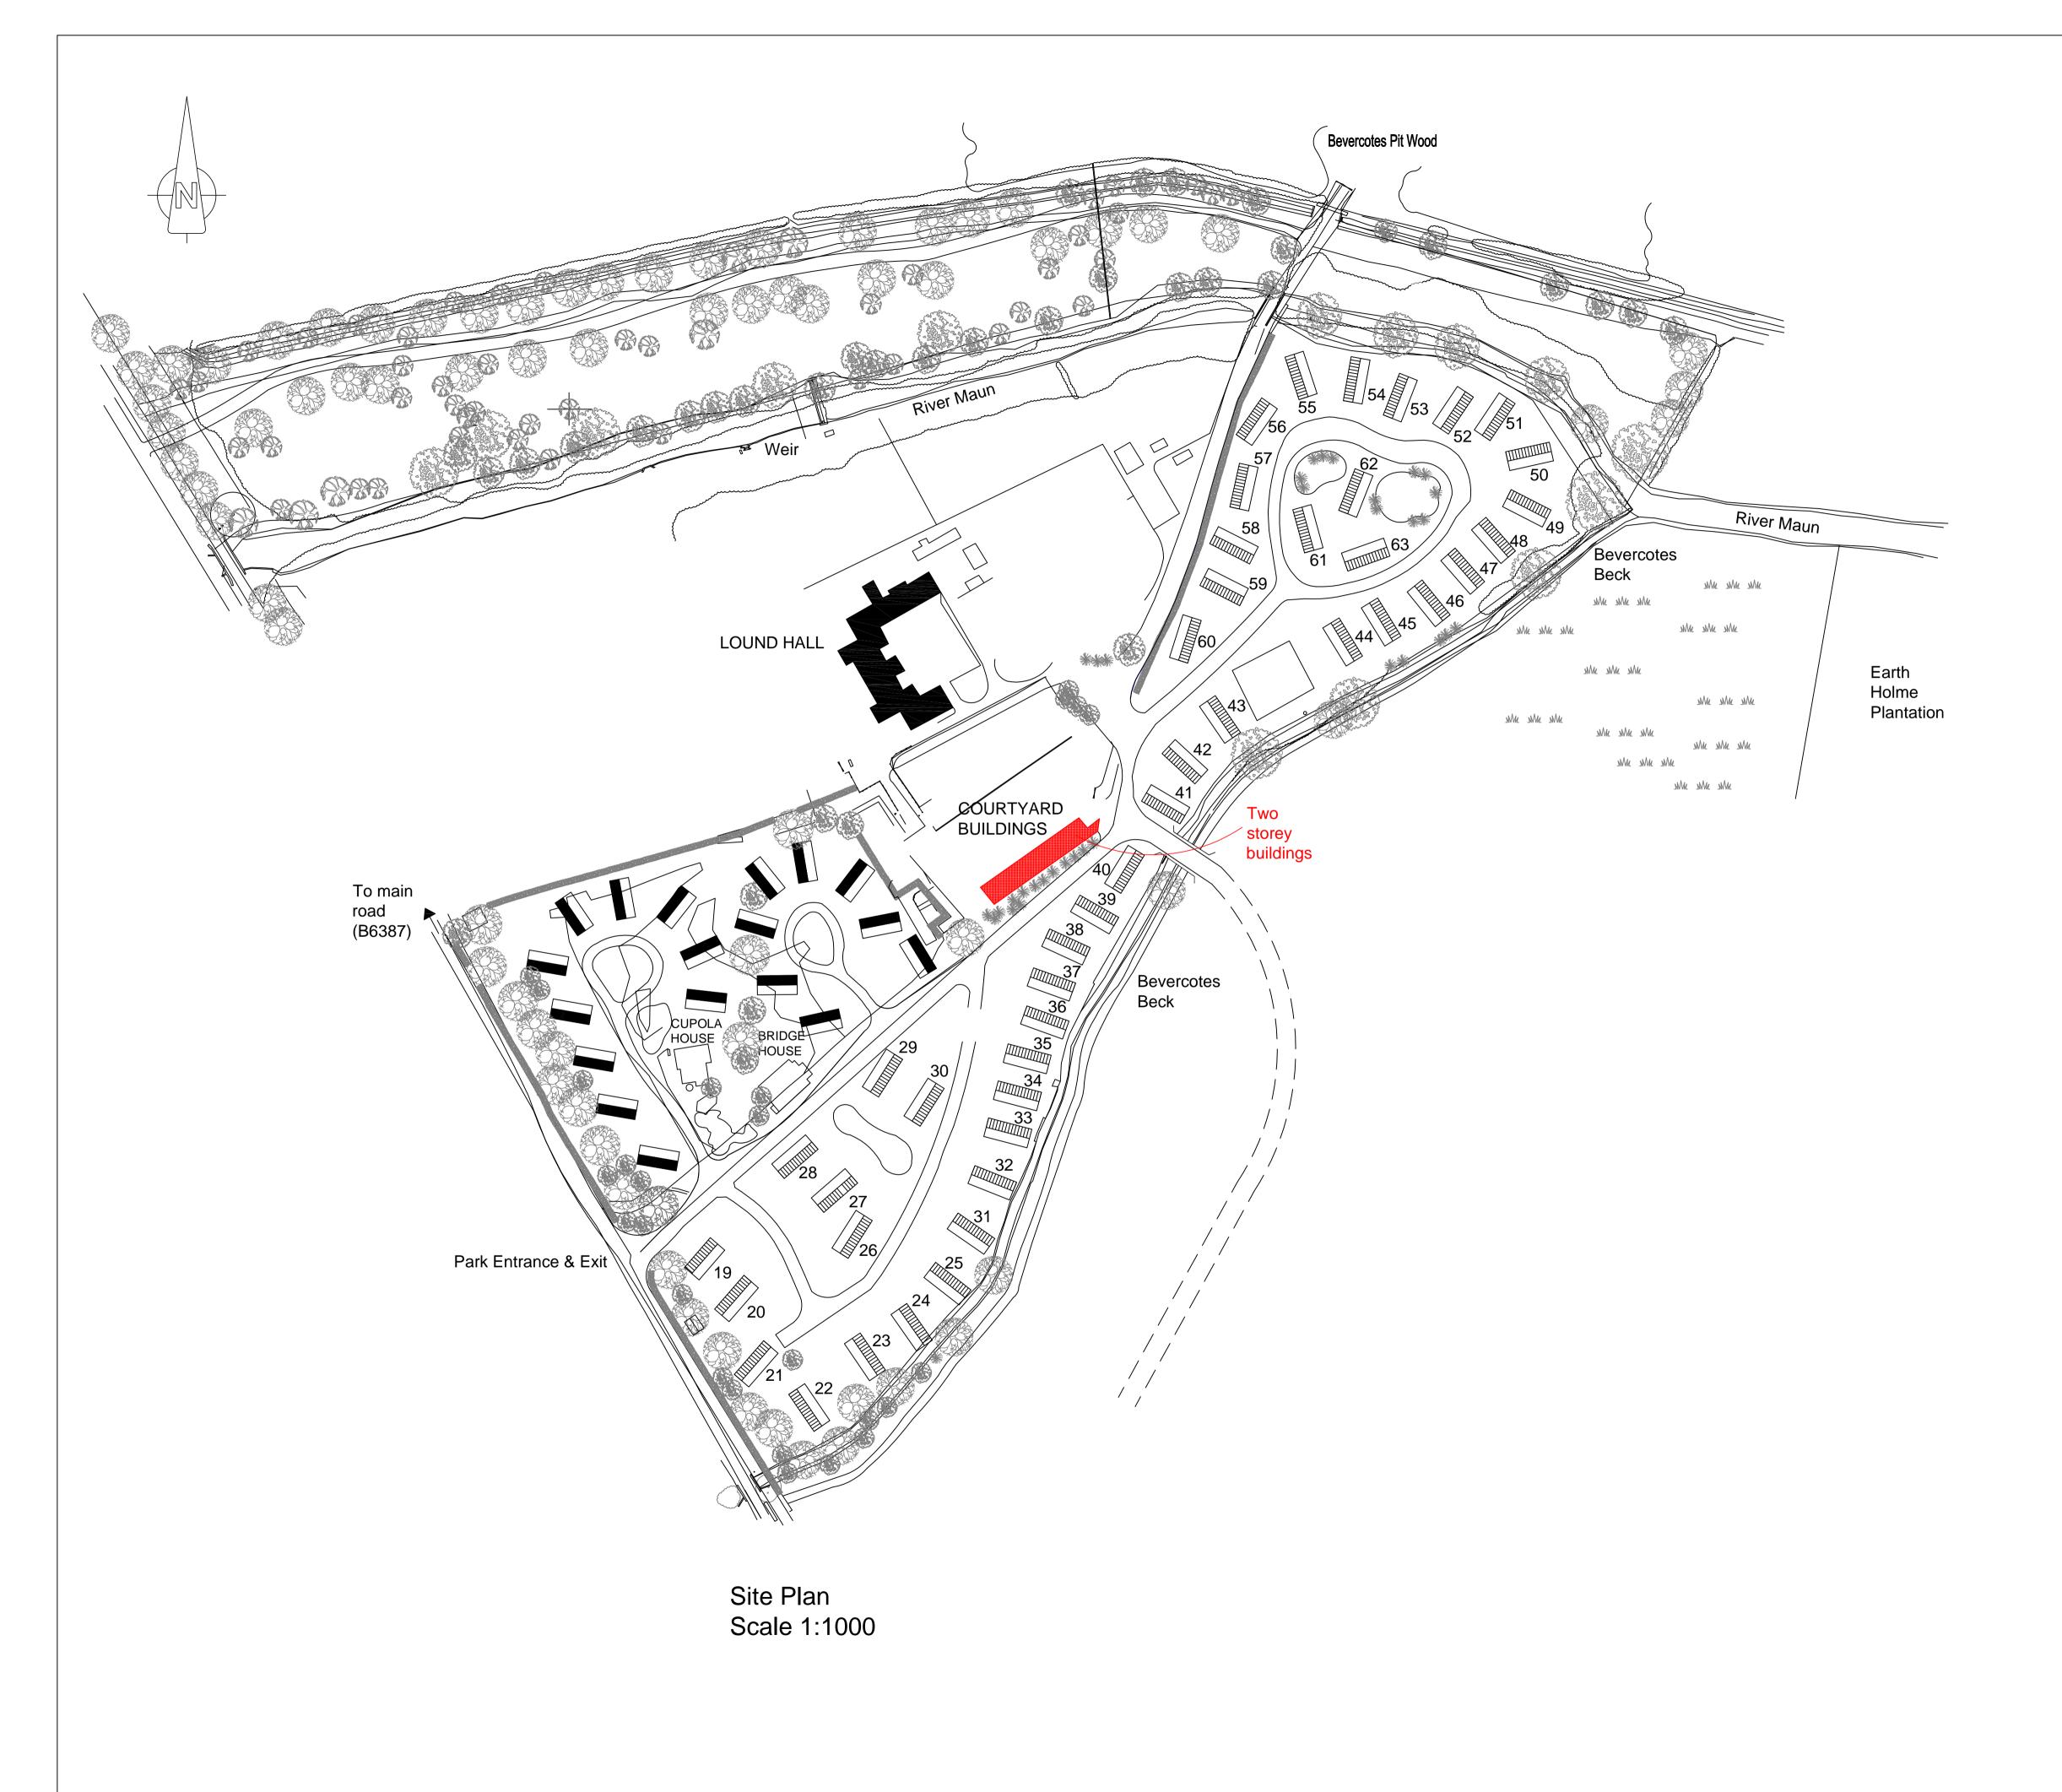

## Hello Derek

I'm really sorry I didn't get back to you as promised but as you are aware, I've been dealing with several high profile cases and prosecutions.

Having checked your plan I can confirm that the buildings coloured in red on the south-east boundary of the Courtyard area are indeed established residential use.

I trust this clarifies the matter for you.

Kind regards

Terry

Planning Enforcement Officer Bassetlaw District Council Tel 01909 533728

> Terry Wells Enforcement Officer Bassetlaw District Council Queens Buildings, Potter Street, Worksop, Nottinghamshire, S80 2AH W: www.bassetlaw.gov.uk