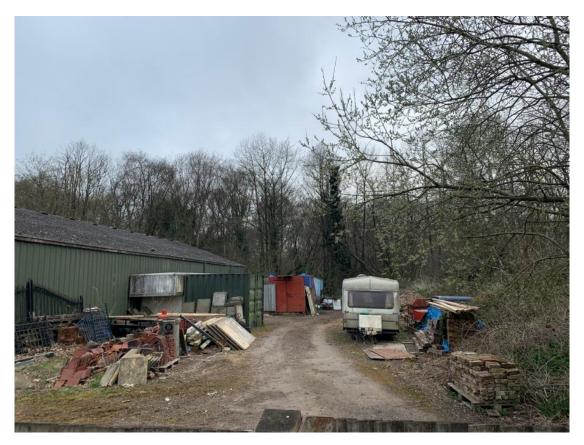

## **Closeheath Farm Photos**

Entrance onto Randles Lane

View from access towards building 4

View to rights hand side of building 1

View of hardstanding and open storage looking towards entrance

View toward office building (building 3) with buildings 4, 5 and 6 on right hand side of image