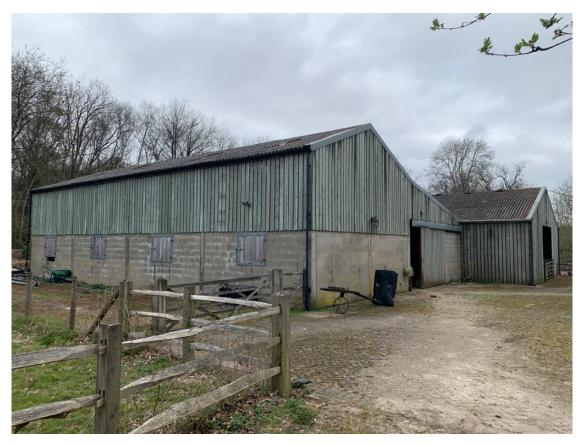

View inside stable building (building 2)

View towards buildings 2 (foreground) and building 1 (background)