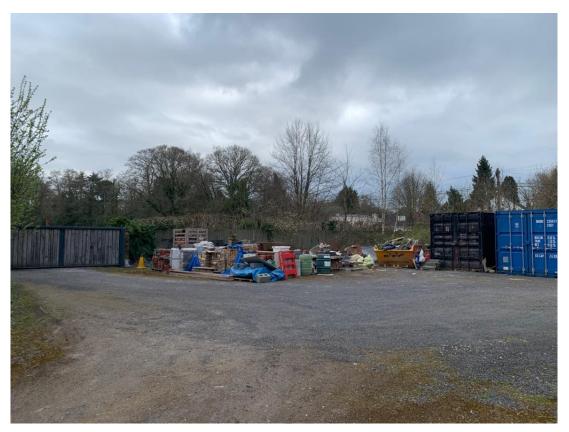

## **Closeheath Farm Photos**

Entrance onto Randles Lane

View from access towards building 4

View to rights hand side of building 1

View of hardstanding and open storage looking towards entrance

View toward office building (building 3) with buildings 4, 5 and 6 on right hand side of image