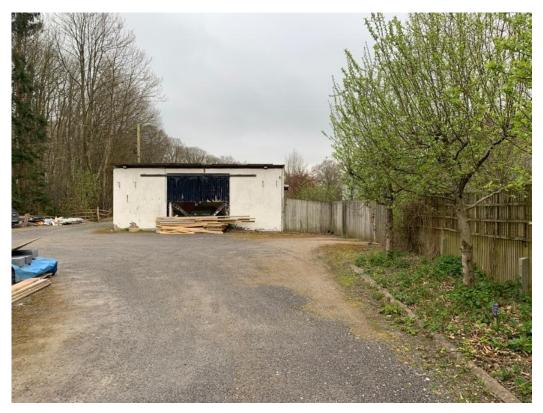

## **Closeheath Farm Photos**

Entrance onto Randles Lane

View from access towards building 4

View to rights hand side of building 1

View of hardstanding and open storage looking towards entrance

View toward office building (building 3) with buildings 4, 5 and 6 on right hand side of image