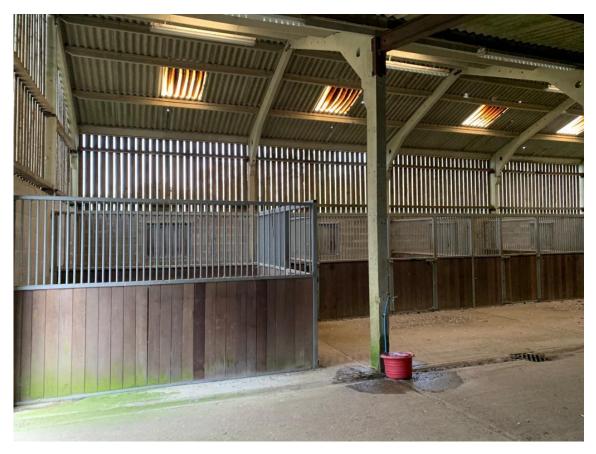

View inside stable building (building 2)

View towards buildings 2 (foreground) and building 1 (background)