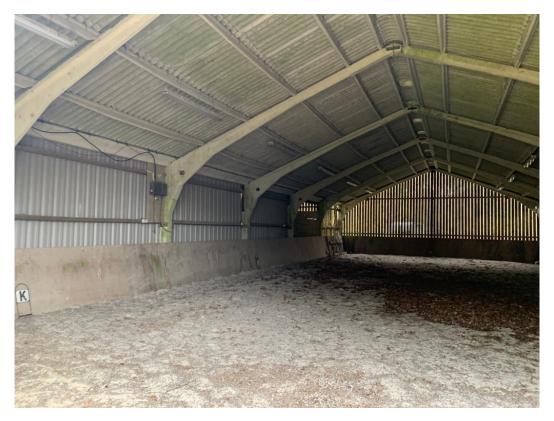

View of office building (building 3)

View of horse exercise building (building 1)

View inside horse exercise building (building 1)

Further view inside horse exercise building (building 1)

View towards building 2 (the stable building)