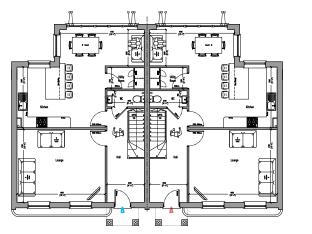

Option to build project of similar scale x3

House example type 1 (Detached)

Total volume of proposed new buildings = approx. <u>3395.90m</u><sup>3</sup>

2 x 3 bed @ 86<u>3m</u>3

3

Option to build project of similar scale x4

Volume: 863m<sup>3</sup> Total GIA: 296.6m2

House example type 2 (Semi-detached)

croftor design