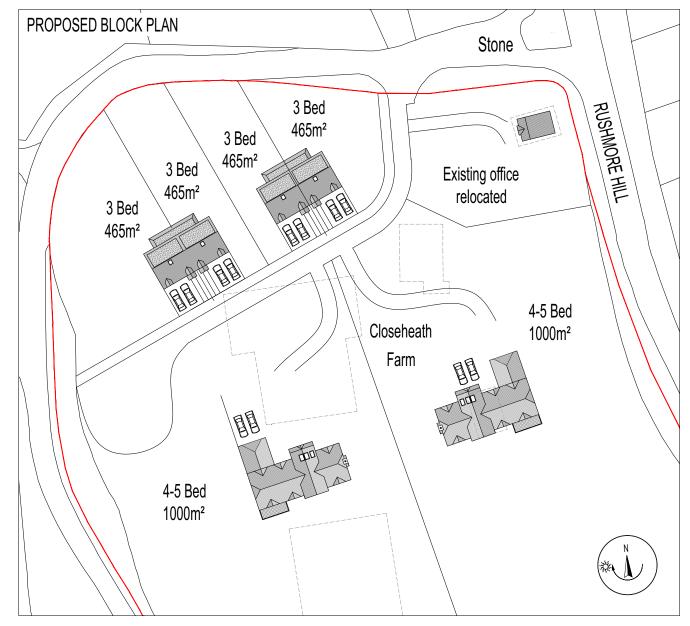

Aerial Photo/Site Outline

Existing Site Buildings

| Building | Туре         | GEA (m²) | Volume (m <sup>3</sup> ) |
|----------|--------------|----------|--------------------------|
| 1        | Large Unit   | 325.28   | 1587.58                  |
| 2        | Large Unit   | 275.40   | 1438.97                  |
| 3        | Office Block | 56.70    | 187.75                   |
| 4        | Storage Unit | 86.80    | 300.70                   |
| 5        | Storage Unit | 12.50    | 26.30                    |
| 6        | Storage Unit | 24.30    | 78.50                    |
| 7        | Storage Unit | 15.40    | 42.70                    |
| 8        | Storage Unit | 11.40    | 30.60                    |
| 9        | Storage Unit | 7.20     | 18.30                    |
| 10       | Storage Unit | 14.80    | 37.10                    |
| 11       | Storage Unit | 14.80    | 37.10                    |
|          | Total        | 844.58   | 3785.60                  |