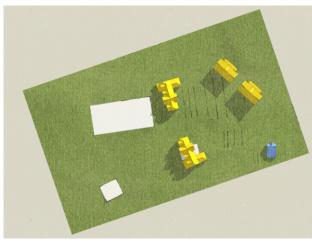

Total volume of proposed new buildings = approx. <u>3395.90m</u><sup>3</sup>

Total GIFA: 311.7m2

3

Total volume of proposed new buildings = approx. <u>3395.90m</u><sup>3</sup>

Spacious 3 bed @ 1000m<sup>3</sup>

Option to build project of similar scale x3

House example type 1 (Detached)

Total volume of proposed new buildings = approx. <u>3395.90m</u><sup>3</sup>

2 x 3 bed @ 86<u>3m</u>3

3

Option to build project of similar scale x4

Volume: 863m<sup>3</sup> Total GIA: 296.6m2

House example type 2 (Semi-detached)

croftor design