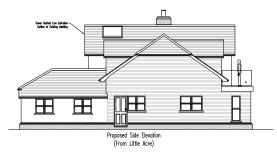

Option to build project of similar scale x3

House example type 1 (Detached)

Total volume of proposed new buildings = approx. <u>3395.90m</u><sup>3</sup>

2 x 3 bed @ 86<u>3m</u>3

3

Option to build project of similar scale x4

Volume: 863m<sup>3</sup> Total GIA: 296.6m2

House example type 2 (Semi-detached)

croftor design