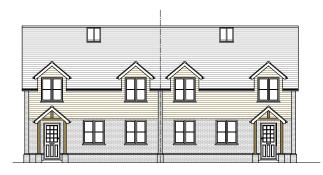

Volume: 863m<sup>3</sup> Total GIA: 296.6m2

House example type 2 (Semi-detached)

croftor design