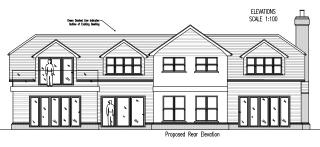

Option to build project of similar scale x3

House example type 1 (Detached)

Total volume of proposed new buildings = approx. <u>3395.90m</u><sup>3</sup>

2 x 3 bed @ 86<u>3m</u>3

3

Option to build project of similar scale x4

Volume: 863m<sup>3</sup> Total GIA: 296.6m2

House example type 2 (Semi-detached)

croftor design