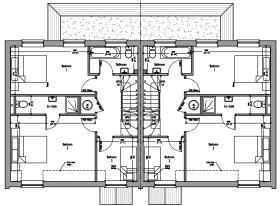

Option to build project of similar scale x3

House example type 1 (Detached)

Total volume of proposed new buildings = approx. <u>3395.90m</u><sup>3</sup>

2 x 3 bed @ 86<u>3m</u>3

3

Option to build project of similar scale x4

Volume: 863m<sup>3</sup> Total GIA: 296.6m2

House example type 2 (Semi-detached)

croftor design