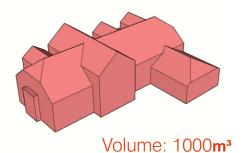

Total volume of proposed new buildings = approx. <u>3395.90m</u><sup>3</sup>

Total GIFA: 311.7m2

3

Total volume of proposed new buildings = approx. <u>3395.90m</u><sup>3</sup>

Spacious 3 bed @ 1000m<sup>3</sup>