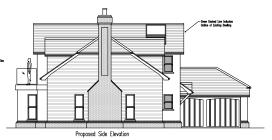

Option to build project of similar scale x3

House example type 1 (Detached)

Total volume of proposed new buildings = approx. <u>3395.90m</u><sup>3</sup>

2 x 3 bed @ 86<u>3m</u>3

3

Option to build project of similar scale x4

Volume: 863m<sup>3</sup> Total GIA: 296.6m2

House example type 2 (Semi-detached)

croftor design