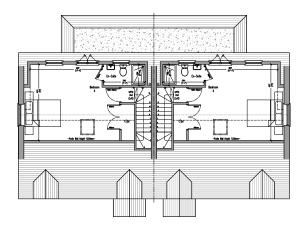

Option to build project of similar scale x3

House example type 1 (Detached)

Total volume of proposed new buildings = approx. <u>3395.90m</u><sup>3</sup>

2 x 3 bed @ 86<u>3m</u>3

3

Option to build project of similar scale x4

Volume: 863m<sup>3</sup> Total GIA: 296.6m2

House example type 2 (Semi-detached)

croftor design