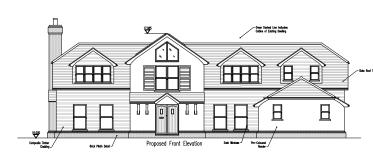

Option to build project of similar scale x3

House example type 1 (Detached)

Total volume of proposed new buildings = approx. <u>3395.90m</u><sup>3</sup>

2 x 3 bed @ 86<u>3m</u>3

3

Option to build project of similar scale x4

Volume: 863m<sup>3</sup> Total GIA: 296.6m2

House example type 2 (Semi-detached)

croftor design