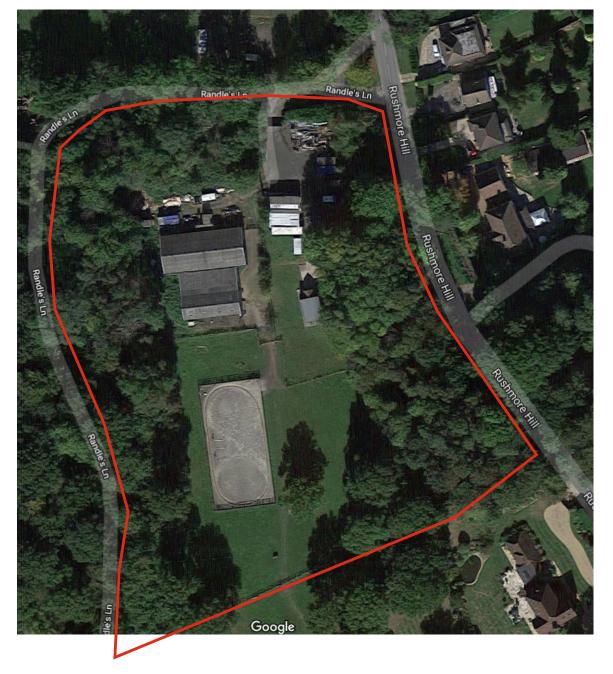

Aerial Photo/Site Outline

Existing Site Buildings

| Building | Туре         | GEA (m²) | Volume (m <sup>3</sup> ) |
|----------|--------------|----------|--------------------------|
| 1        | Large Unit   | 325.28   | 1587.58                  |
| 2        | Large Unit   | 275.40   | 1438.97                  |
| 3        | Office Block | 56.70    | 187.75                   |
| 4        | Storage Unit | 86.80    | 300.70                   |
| 5        | Storage Unit | 12.50    | 26.30                    |
| 6        | Storage Unit | 24.30    | 78.50                    |
| 7        | Storage Unit | 15.40    | 42.70                    |
| 8        | Storage Unit | 11.40    | 30.60                    |
| 9        | Storage Unit | 7.20     | 18.30                    |
| 10       | Storage Unit | 14.80    | 37.10                    |
| 11       | Storage Unit | 14.80    | 37.10                    |
|          | Total        | 844.58   | 3785.60                  |