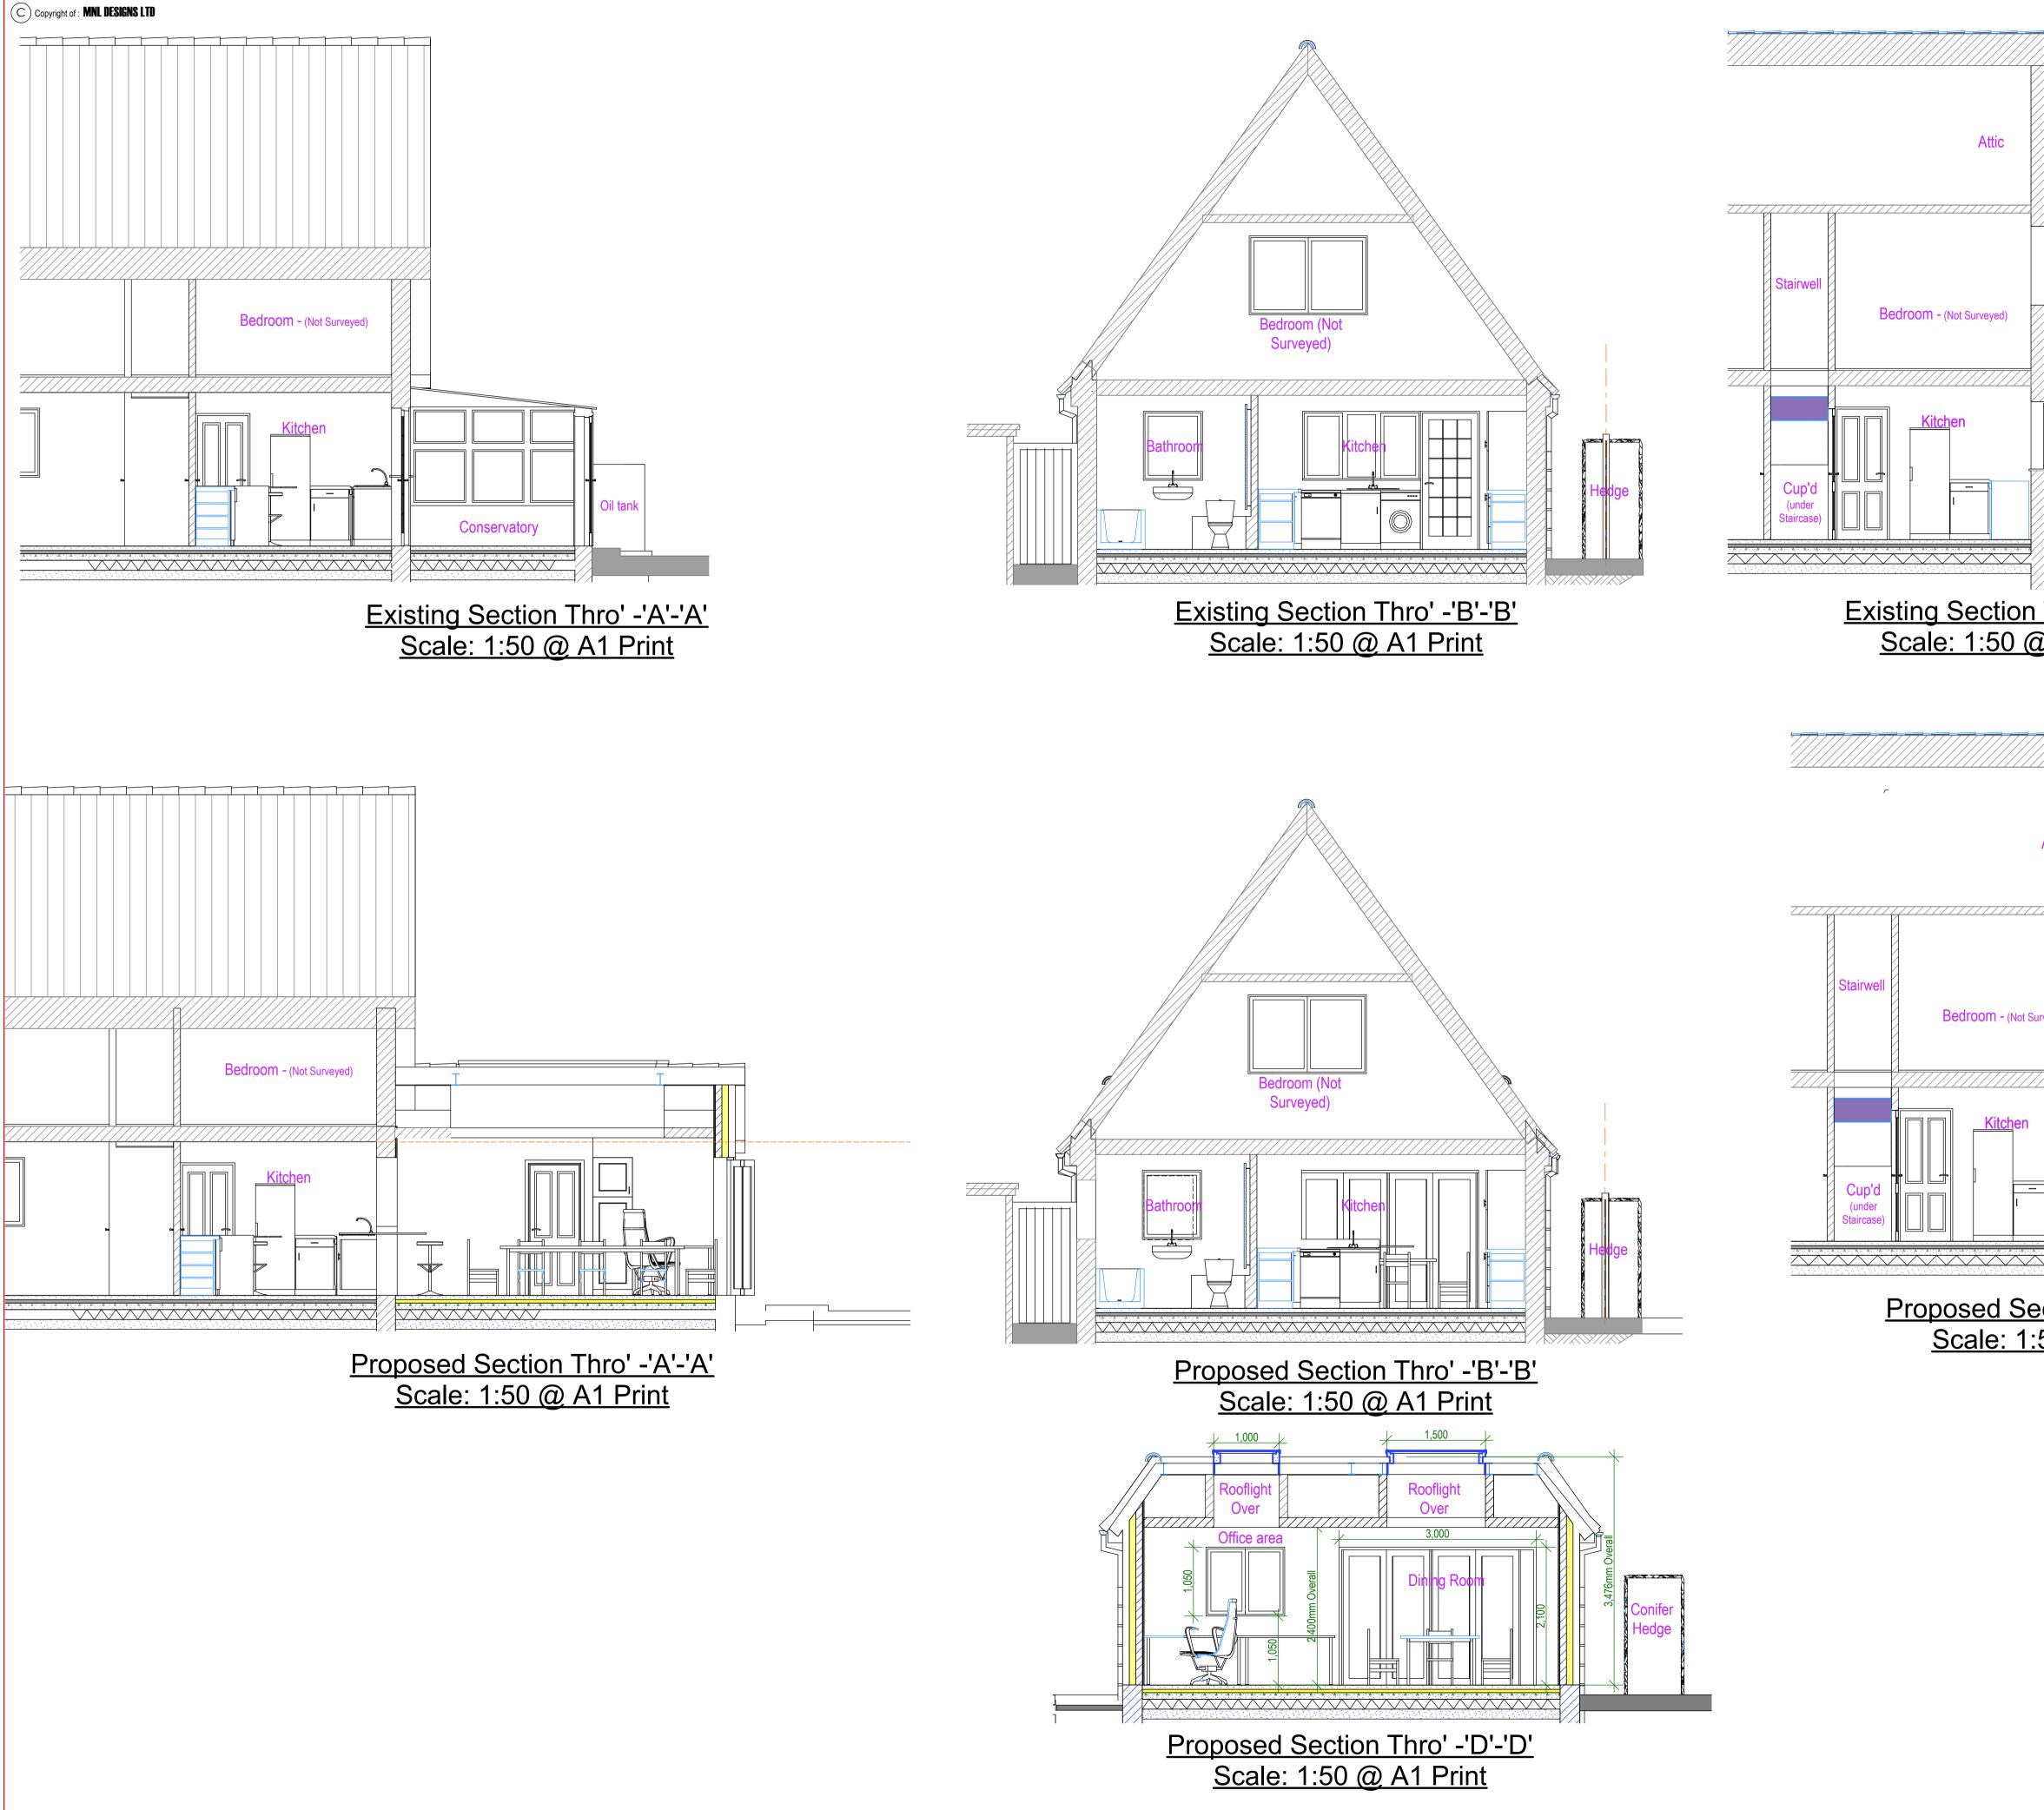

| Oil tank                                                                                                                     |  |
|------------------------------------------------------------------------------------------------------------------------------|--|
| <u>n Thro' -'C'-'C'</u>                                                                                                      |  |
| <u>@ A1 Print</u>                                                                                                            |  |
|                                                                                                                              |  |
|                                                                                                                              |  |
|                                                                                                                              |  |
| Attic                                                                                                                        |  |
|                                                                                                                              |  |
|                                                                                                                              |  |
|                                                                                                                              |  |
|                                                                                                                              |  |
|                                                                                                                              |  |
|                                                                                                                              |  |
|                                                                                                                              |  |
|                                                                                                                              |  |
| ection Thro' -'C'-'C'                                                                                                        |  |
| <u>:50 @ A1 Print</u>                                                                                                        |  |
|                                                                                                                              |  |
|                                                                                                                              |  |
|                                                                                                                              |  |
|                                                                                                                              |  |
| PL1 15.04.20 : Updated from meeting on Tuesday 13th April : mnl<br><u>PL0 08.04.20 : Issued to client for approval : mnl</u> |  |
| 5 Heather Close Thurston Bury St. Edmunds Suffolk IP31 3PX tele: 01359 232507 Mo: 07827 683 702 e: lewismn521@gmail.com      |  |
| client :job : 51 Bishops Croftdrawing :Mr. StevenBarninghamExisting &                                                        |  |
| David &Bury St. EdmundsProposed SectionsKirsty TriggIP31 1BZThrough -ABC                                                     |  |
| scale:date:drn.:job no.:drg. no.:rev.:as shown15/04/20mnlMNL36903PL1                                                         |  |