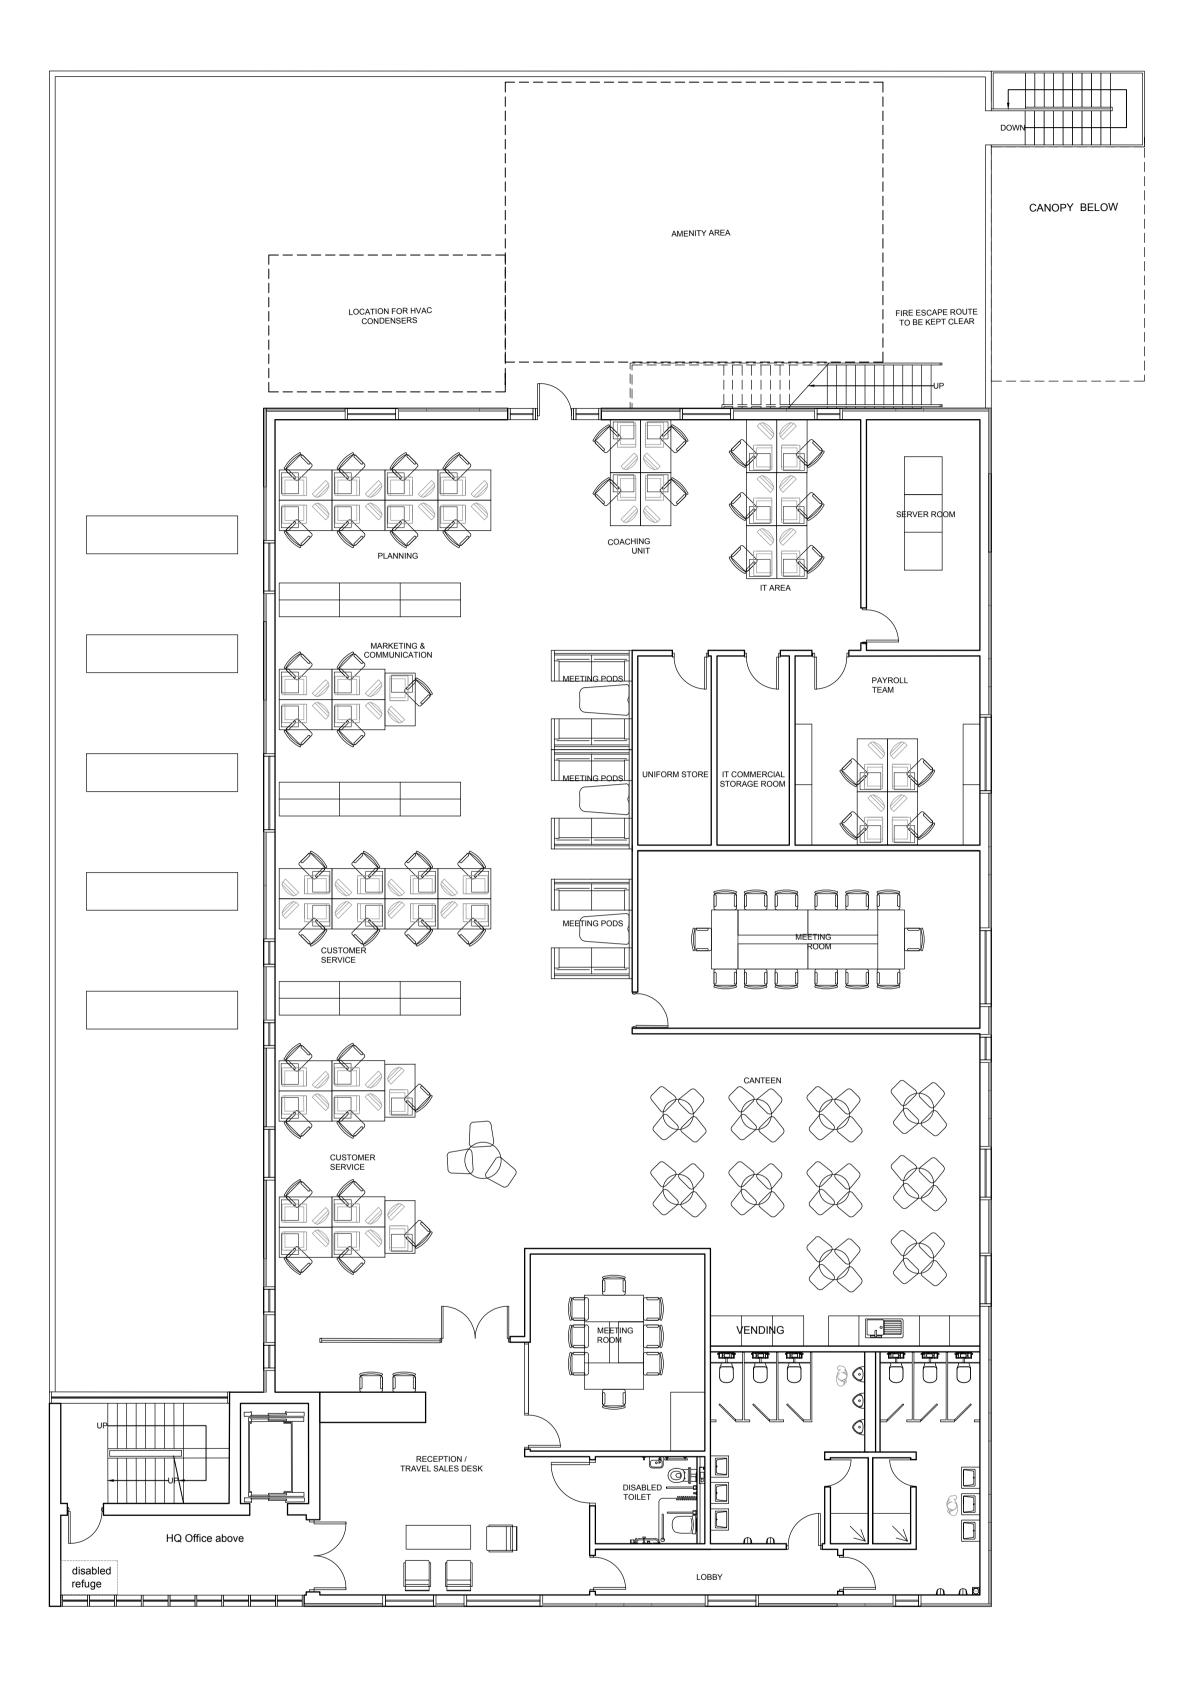

PROPOSED HQ - SECOND FLOOR PLAN PROPOSED

PROPOSED HQ — THIRD FLOOR PLAN PROPOSED

All dimensions shown are in millimetres, unless otherwise stated. Any use of these dimensions, other than for general reference,

PROPOSED WORKSHOP -SECOND AND THIRD FLOOR PLANS

M 1:100 0 1 2 3 4 5 6 7 8 9 10 [m]