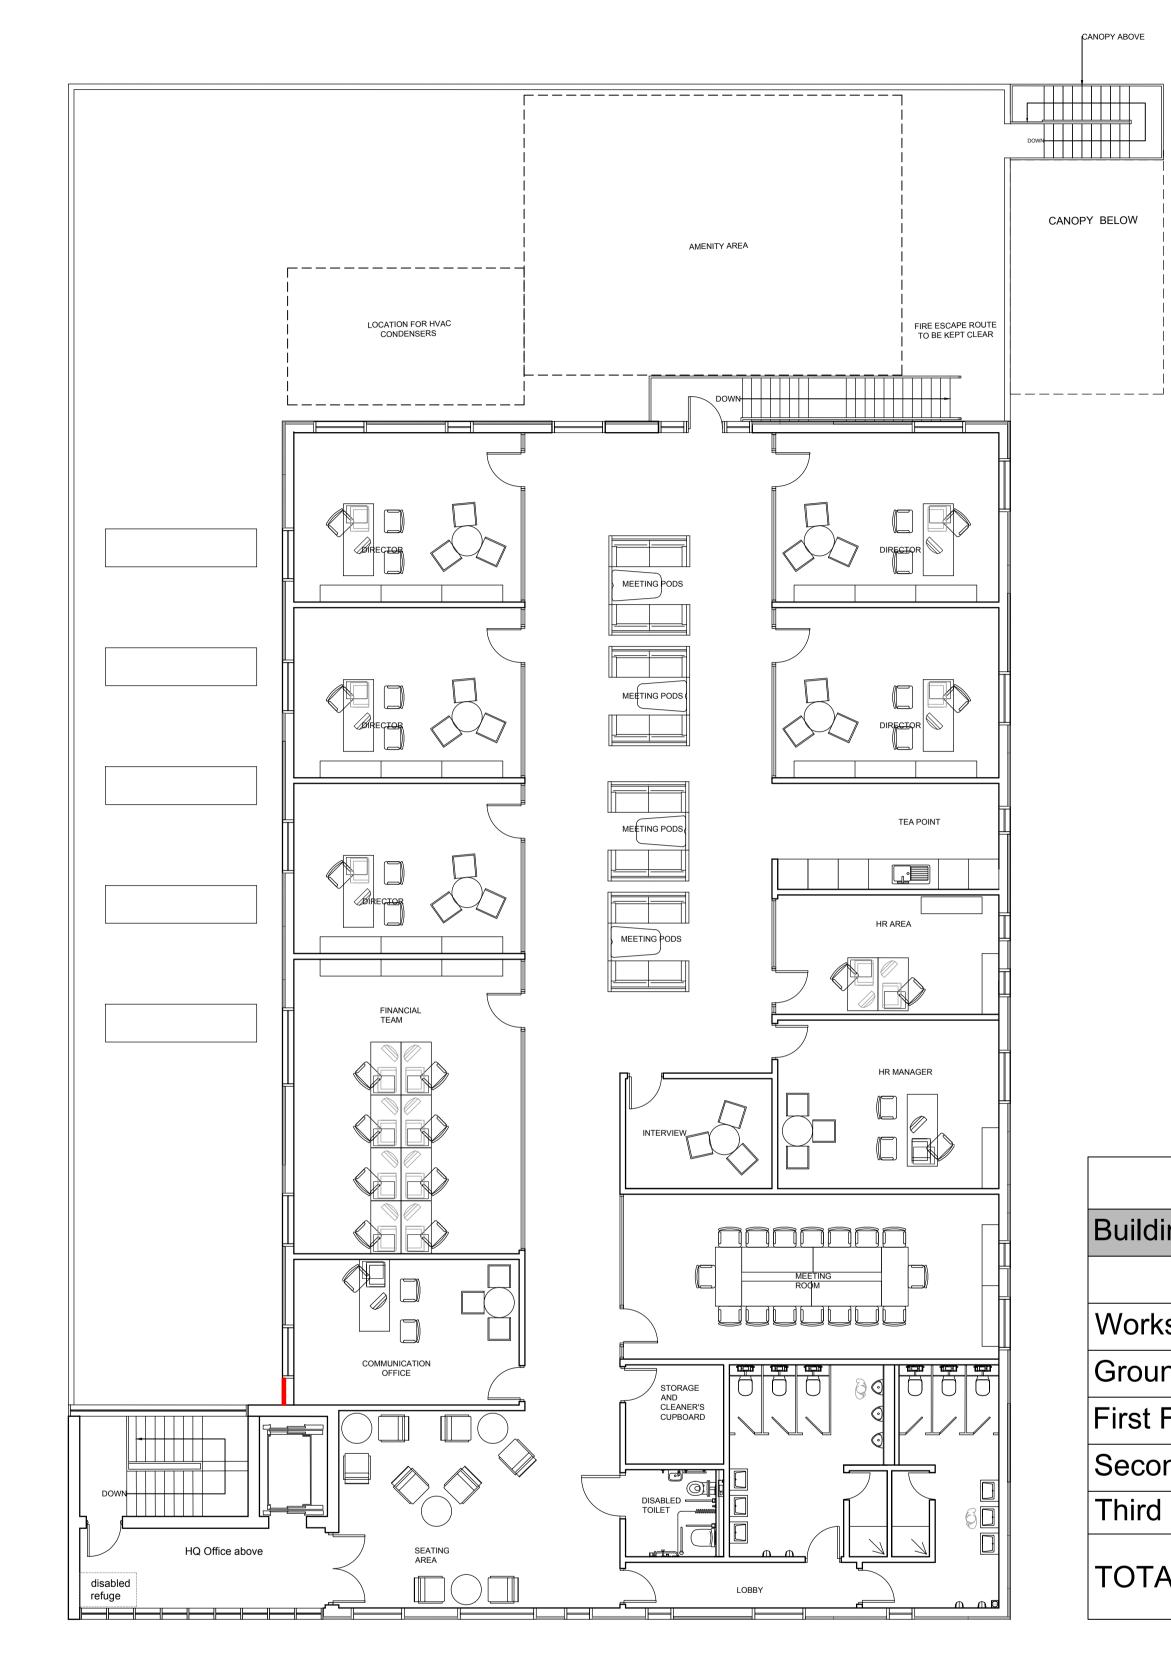

PROPOSED HQ - SECOND FLOOR PLAN PROPOSED

PROPOSED HQ — THIRD FLOOR PLAN PROPOSED

All dimensions shown are in millimetres, unless otherwise stated. Any use of these dimensions, other than for general reference,

PROPOSED WORKSHOP -SECOND AND THIRD FLOOR PLANS

M 1:100 0 1 2 3 4 5 6 7 8 9 10 [m]