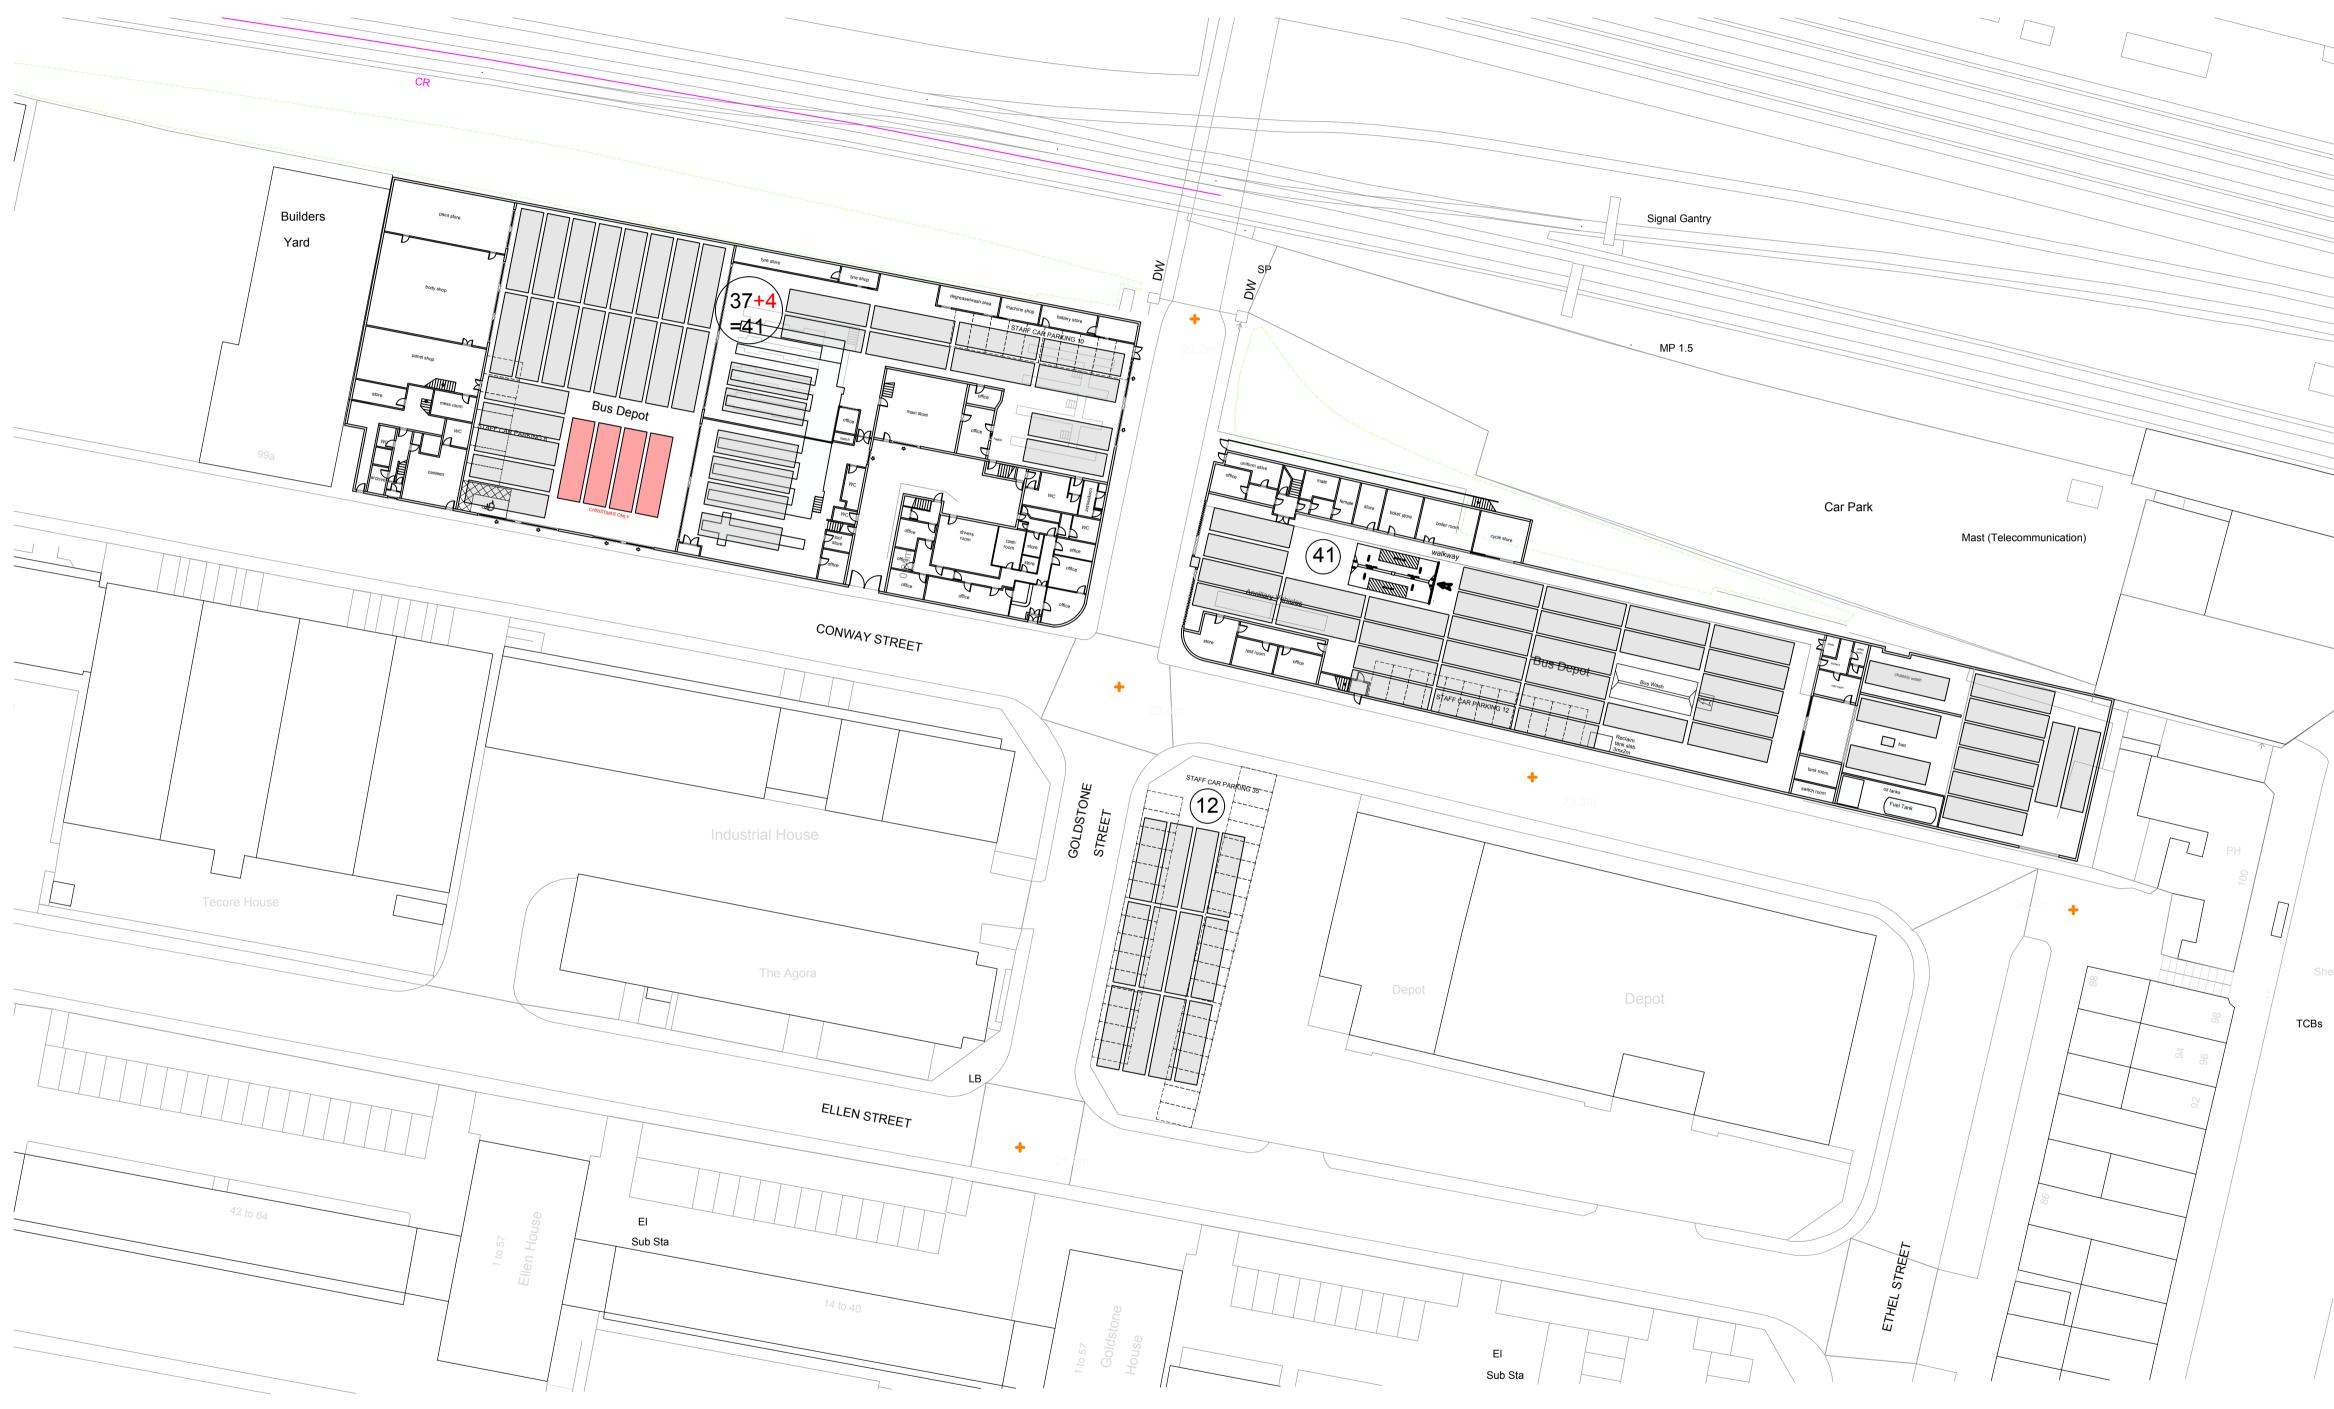

Any work that is carried out on the basis of this drawing should be carried out to all relevant British Standards and associated manufacturer's instructions / recommendations.

| West Garage      | 41 | West Garage      |  |
|------------------|----|------------------|--|
| East Garage      | 41 | East Garage      |  |
| Goldstone Street | 12 | Goldstone Street |  |
| TOTAL            | 94 | TOTAL            |  |