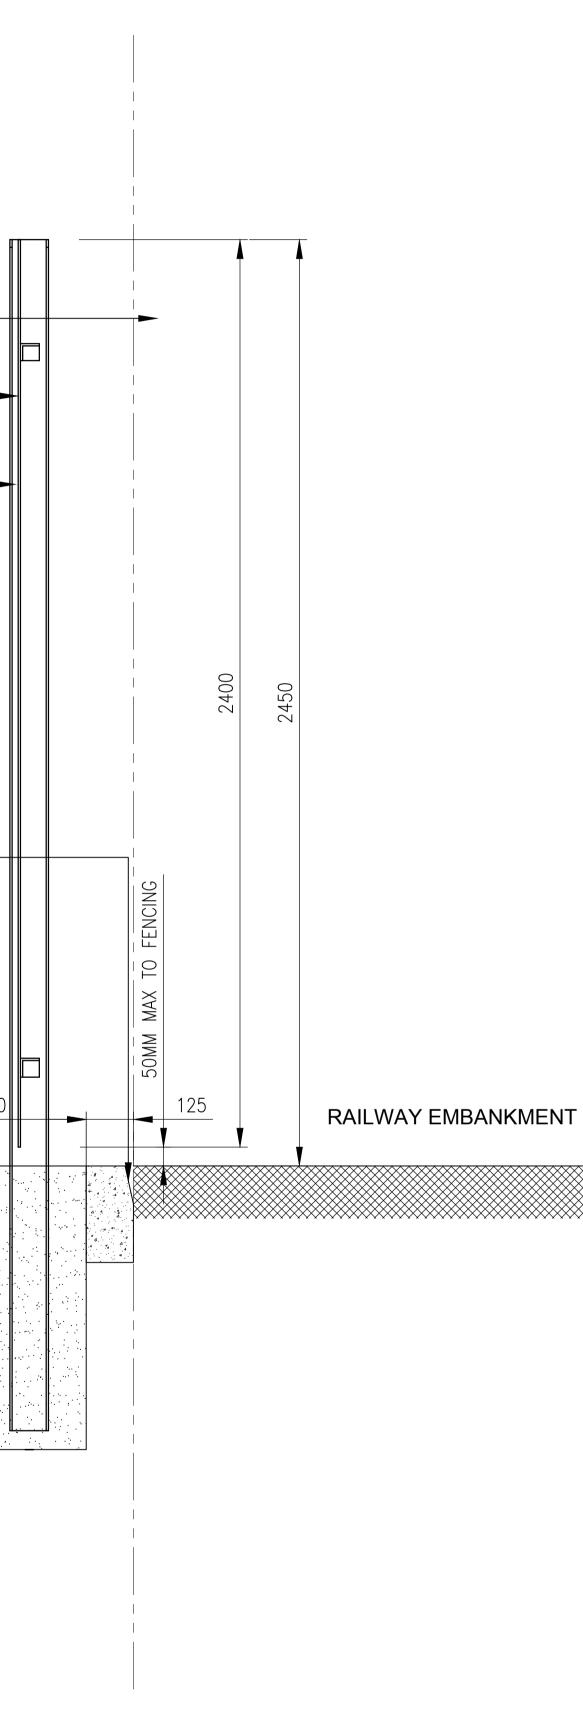

|                                                           | LINE OF SITE BOUNDARY —                                                       |                                                         |                                             |     |
|-----------------------------------------------------------|-------------------------------------------------------------------------------|---------------------------------------------------------|---------------------------------------------|-----|
|                                                           | LINE OF SHE BOUNDART                                                          |                                                         |                                             |     |
|                                                           | GALVANISED PALISADE FENC                                                      |                                                         |                                             | ◄   |
|                                                           | FENCING POST - SET INTO G<br>(REFER TO P600 FOR DETAIL)                       |                                                         | ,                                           |     |
|                                                           |                                                                               |                                                         |                                             |     |
|                                                           |                                                                               |                                                         |                                             |     |
|                                                           | NEW KERBSTONE TO BOUND                                                        | ARY                                                     |                                             |     |
|                                                           | 200mm HARDSTAND                                                               |                                                         |                                             |     |
|                                                           | SUB BASE                                                                      |                                                         | 30                                          | 0   |
|                                                           |                                                                               |                                                         |                                             |     |
|                                                           |                                                                               |                                                         |                                             |     |
|                                                           |                                                                               |                                                         |                                             |     |
|                                                           | TRENCH FOR PERIMETER —<br>PALISADE FENCING                                    |                                                         |                                             |     |
|                                                           | 1:10 BOUNDARY FENCE SECTION                                                   |                                                         |                                             |     |
| 702                                                       | PROPOSED                                                                      |                                                         |                                             |     |
| lotes:<br>Copyright of this drav<br>written permission fr | wing remains the property of Atelier iad Ltd and should<br>om Atelier iad Ltd | not be reproduced in full or parts or re-issued without | Rev:Date:Description:114.05.21Scale bar add | led |