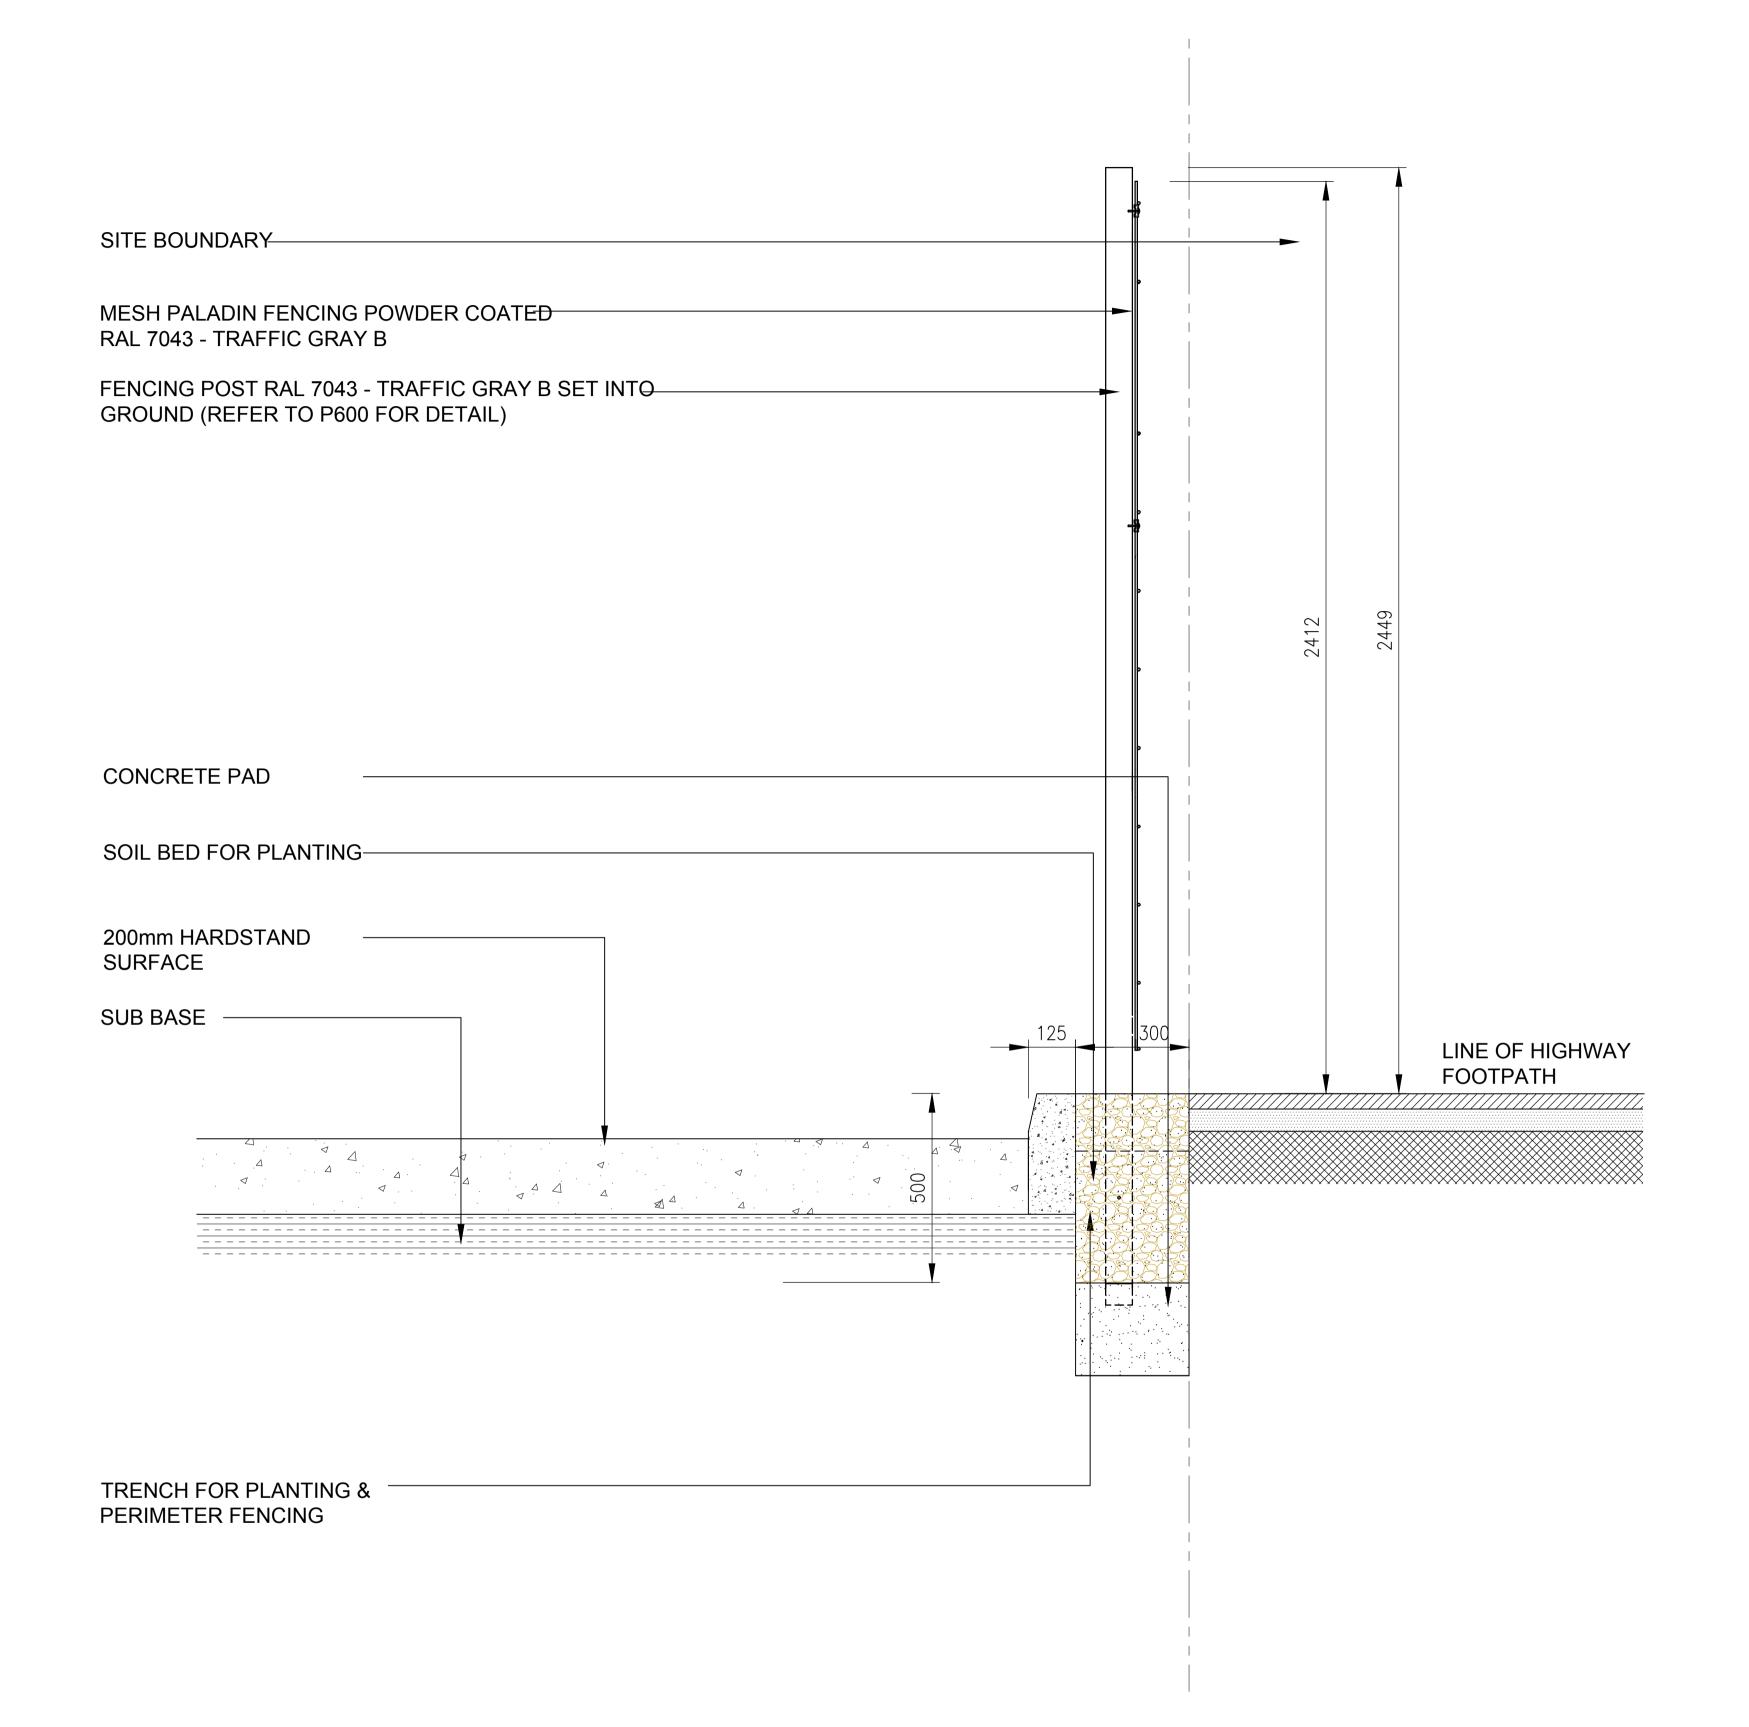

701

:10 BOUNDARY FENCE SECTION

PROPOSED

Copyright of this drawing remains the property of Atelier iad Ltd and should not be reproduced in full or parts or re-issued without written permission from Atelier iad Ltd

All dimensions shown are in millimetres, unless otherwise stated. Any use of these dimensions, other than for general reference, should be the subject of third party checking on site.

Any work that is carried out on the basis of this drawing should be carried out to all relevant British Standards and associated manufacturer's instructions / recommendations.

Drn By:

Site Address:

CONWAY STREET

HOVE

PROPOSED
MESH WELD
BOUNDARY FENCING

SECTIONS

M 1:10

0 0.1 0.2 0.3 0.4 0.5