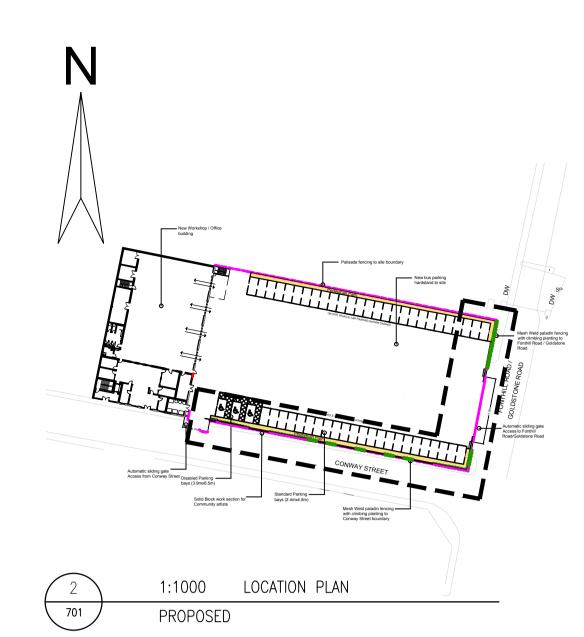

701

:10 BOUNDARY FENCE SECTION

PROPOSED

Copyright of this drawing remains the property of Atelier iad Ltd and should not be reproduced in full or parts or re-issued without written permission from Atelier iad Ltd

Drn By:

Site Address:

CONWAY STREET

HOVE

PROPOSED
MESH WELD
BOUNDARY FENCING

SECTIONS

M 1:10

0 0.1 0.2 0.3 0.4 0.5