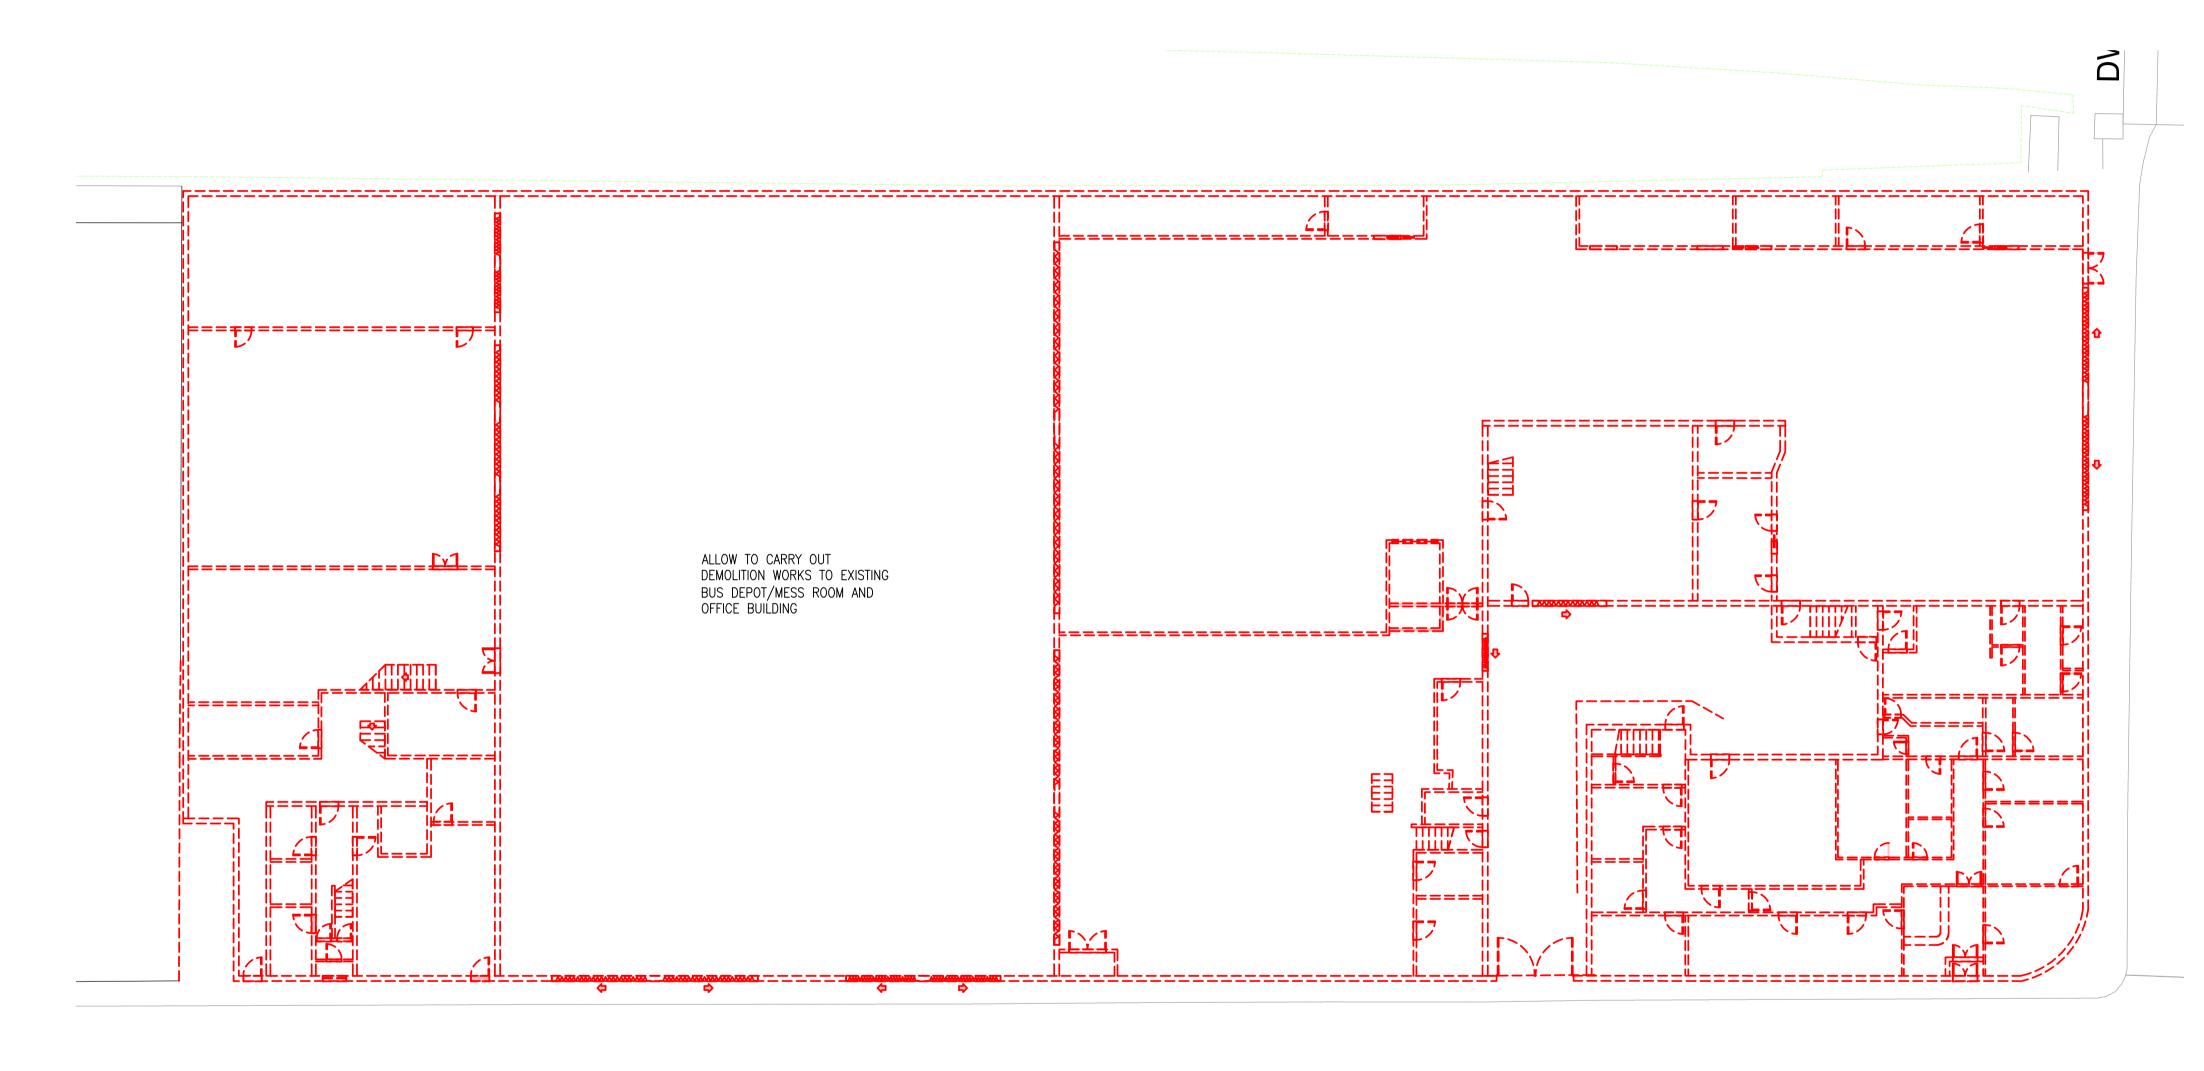

| DEMOLITION AREA  |        |
|------------------|--------|
| WEST GARAGE SITE | 4110m2 |
| TOTAL            | 4110m2 |

Description:

Scale bar added

**CONWAY STREET** 

Copyright of this drawing remains the property of Atelier iad Ltd and should not be reproduced in full or parts or re-issued without written permission from Atelier iad Ltd

SITE DEMOLITION PLAN

PROPOSED

All dimensions shown are in millimetres, unless otherwise stated. Any use of these dimensions, other than for general reference, should be the subject of third party checking on site.