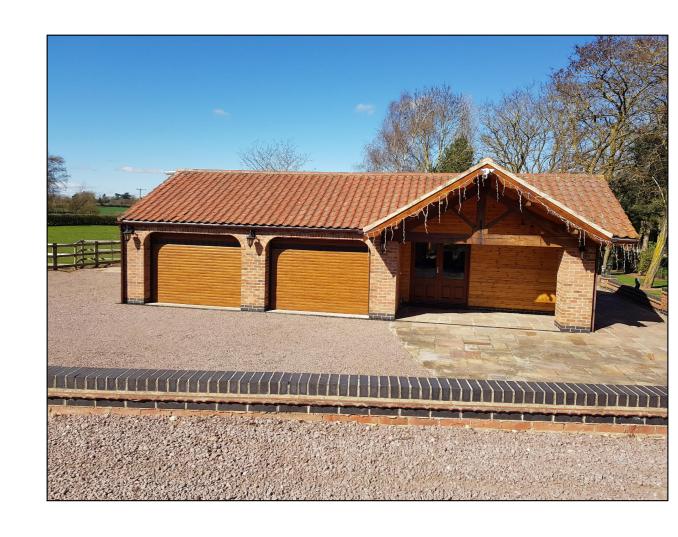

### Proposed Rear Elevation (North)

No Changes Proposed to this elevation

### Proposed Side Elevation (East)

No Changes Proposed to this elevation

### Proposed Side Elevation (West)

Proposed Front Elevation (South)

### Notes:

All vehicle parking will be between the front of the building, on the gravelled area and the low level wall adjoining the drive.

No parking on the shared drive.