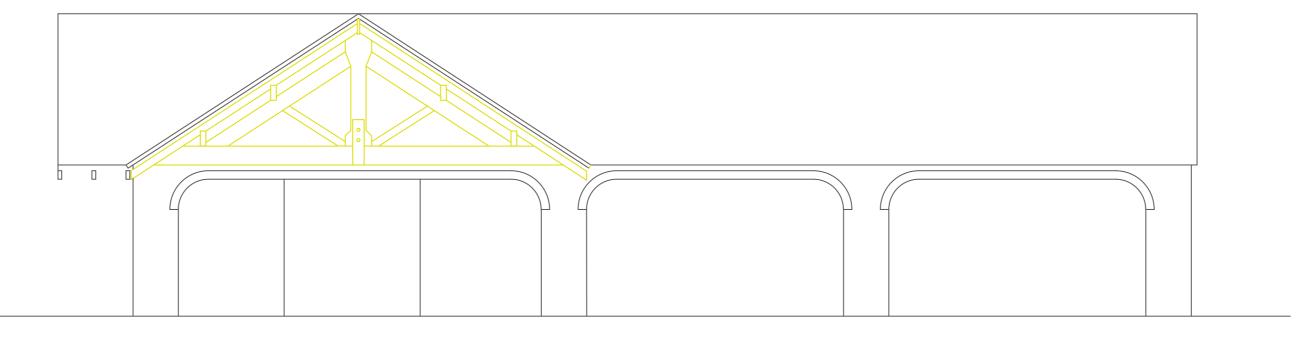

### Existing Rear Elevation (North)



### Existing Side Elevation (East)



### Existing Side Elevation (West)



### Existing Front Elevation (South)



### Proposed Rear Elevation (North)



No Changes Proposed to this elevation

### Proposed Side Elevation (East)



No Changes Proposed to this elevation

### Proposed Side Elevation (West)



Proposed Front Elevation (South)



# Games Room, Stables & Garage Complex at Carhill Lodge

Mr & Mrs S Booth

# Elevations

Scale 1:50 Ref: 2021/cou/ver2/Elevations

#### Existing Elevation (West)



Existing Elevation (South)



### Notes:

All vehicle parking will be between the front of the building, on the gravelled area and the low level wall adjoining the drive.

No parking on the shared drive.

# Floor Areas: (Square metres)

Games Room - 43.38 Bedroom 1 - 15.40 Bedroom 2 - 16.66 Garage - 21.38 Living Area - 21.63 Bathroom - 7.31 Kitchen - 7.46 Toilet - 1.40

Total internal floor area - 134.62 m sq

Games Room, Stables & Garage Complex at Carhill Lodge Mr & Mrs S Booth

# Plan Views

Scale 1:50 - Ref: 20