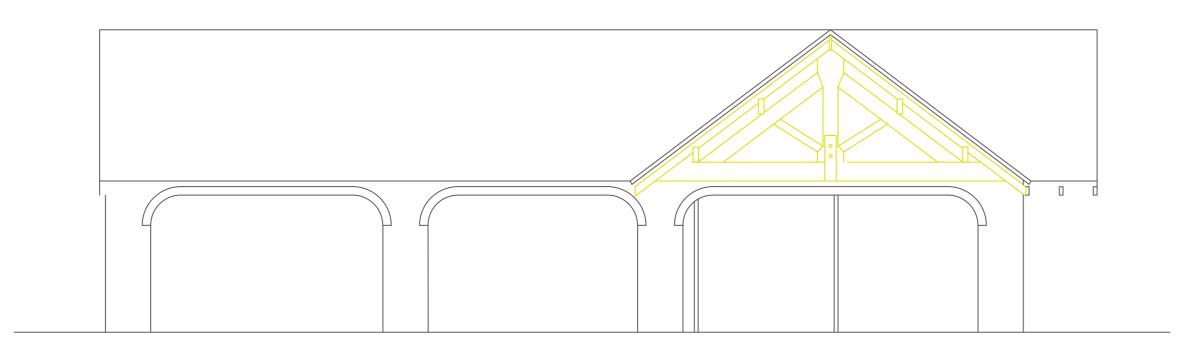

### Existing Rear Elevation (North)



### Existing Side Elevation (East)



### Existing Side Elevation (West)



### Existing Front Elevation (South)



### Proposed Rear Elevation (North)



No Changes Proposed to this elevation

### Proposed Side Elevation (East)



No Changes Proposed to this elevation

### Proposed Side Elevation (West)



Proposed Front Elevation (South)



# Games Room, Stables & Garage Complex at Carhill Lodge

Mr & Mrs S Booth

# Elevations

Scale 1:50 Ref: 2021/cou/ver2/Elevations

#### Existing Elevation (West)



Existing Elevation (South)



### Notes:

All vehicle parking will be between the front of the building, on the gravelled area and the low level wall adjoining the drive.

No parking on the shared drive.

# Floor Areas: (Square metres)

Games Room - 43.38 Bedroom 1 - 15.40 Bedroom 2 - 16.66 Garage - 21.38 Living Area - 21.63 Bathroom - 7.31 Kitchen - 7.46 Toilet - 1.40

Total internal floor area - 134