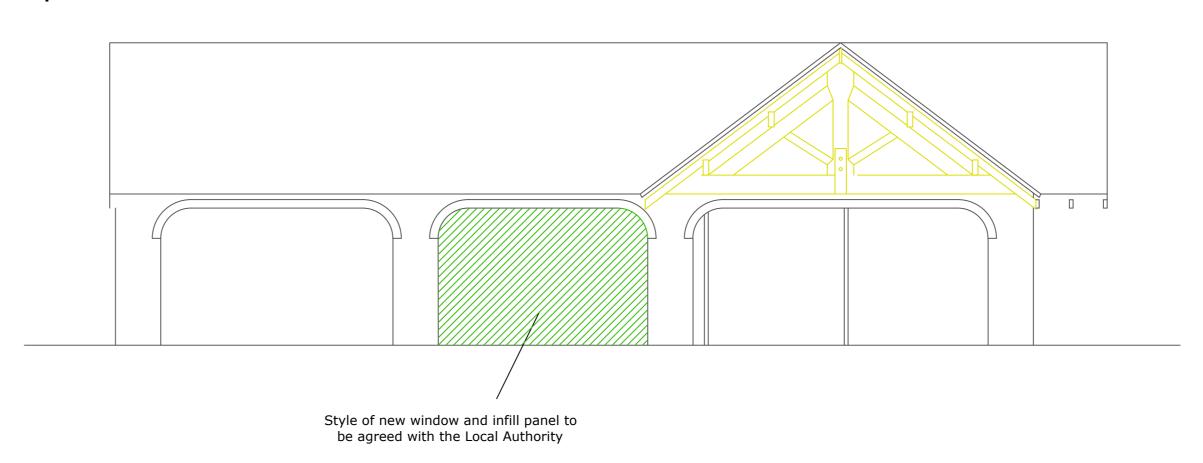

### Existing Rear Elevation (North)



### Existing Side Elevation (East)



### Existing Side Elevation (West)



### Existing Front Elevation (South)



### Proposed Rear Elevation (North)



No Changes Proposed to this elevation

### Proposed Side Elevation (East)



No Changes Proposed to this elevation

### Proposed Side Elevation (West)



Proposed Front Elevation (South)



# Games Room, Stables & Garage Complex at Carhill Lodge

Mr & Mrs S Booth

# Elevations

Scale 1:50 Ref: 2021/cou/ver2/Elevations

#### Existing Elevation (West)



Existing Elevation (South)



### Notes:

All vehicle parking will be between the front of the building, on the gravelled area and the low level wall adjoining the drive.

No parking on the shared drive.

# Floor Areas: (Square metres)

Games Room - 43.38 Bedroom 1 - 15.40 Bedroom 2 - 16.66 Garage - 21.38 Living Area - 21.63 Bathroom - 7.31 Kitchen - 7.46 Toilet - 1.40

Total internal floor area - 134.62 m sq

Games Room, Stables & Garage Complex at Carhill Lodge Mr & Mrs S Booth

# Plan Views

Scale 1:50 - Ref: 2021/cou/ver2/PlanViews





Roof Line (No changes required)