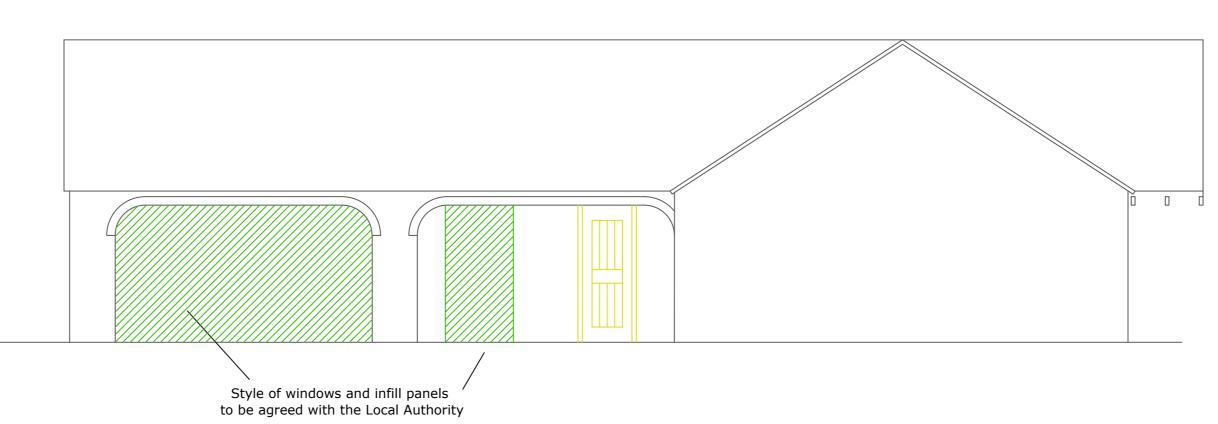

### Existing Rear Elevation (North)



### Existing Side Elevation (East)



### Existing Side Elevation (West)



### Existing Front Elevation (South)



### Proposed Rear Elevation (North)



No Changes Proposed to this elevation

### Proposed Side Elevation (East)



No Changes Proposed to this elevation

### Proposed Side Elevation (West)



Proposed Front Elevation (South)



# Games Room, Stables & Garage Complex at Carhill Lodge

Mr & Mrs S Booth

# Elevations

Scale 1:50 Ref: 2021/cou/ver2/Elevations

#### Existing Elevation (West)



Existing Elevation (South)



### Notes:

All vehicle parking will be between the front of the building, on the gravelled area and the low level wall adjoining the drive.

No parking on the shared drive.

# Floor Areas: (Square metres)

Games Room - 43.38 Bedroom 1 - 15.40 Bedroom 2 - 16.66 Garage - 21.38 Living Area - 21.63 Bathroom - 7.31 Kitchen - 7.46 Toilet - 1.40

Total internal floor area - 134.62 m sq

Games Room, Stables & Garage Complex at Carhill Lodge Mr & Mrs S Booth

# Plan Views

Scale 1:50 - Ref: 2021/cou/ver2/PlanViews





Roof Line (No changes required)