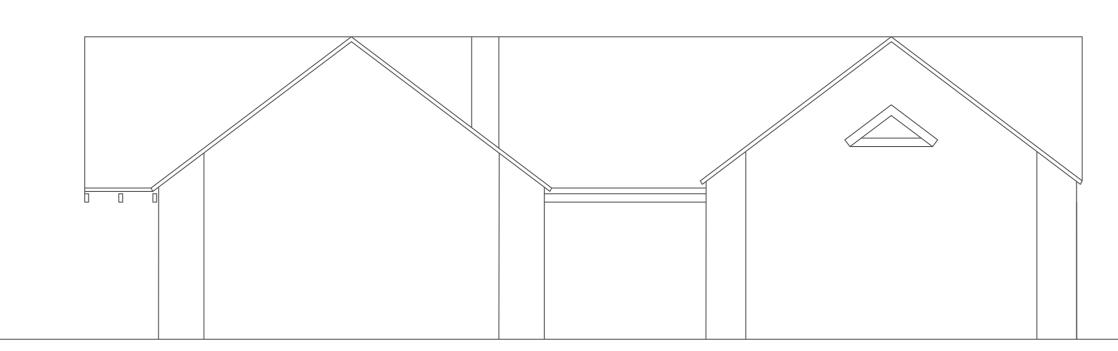

#### Existing Elevation (West)

Existing Elevation (South)

### Existing Front Elevation (South)

### Existing Side Elevation (West)