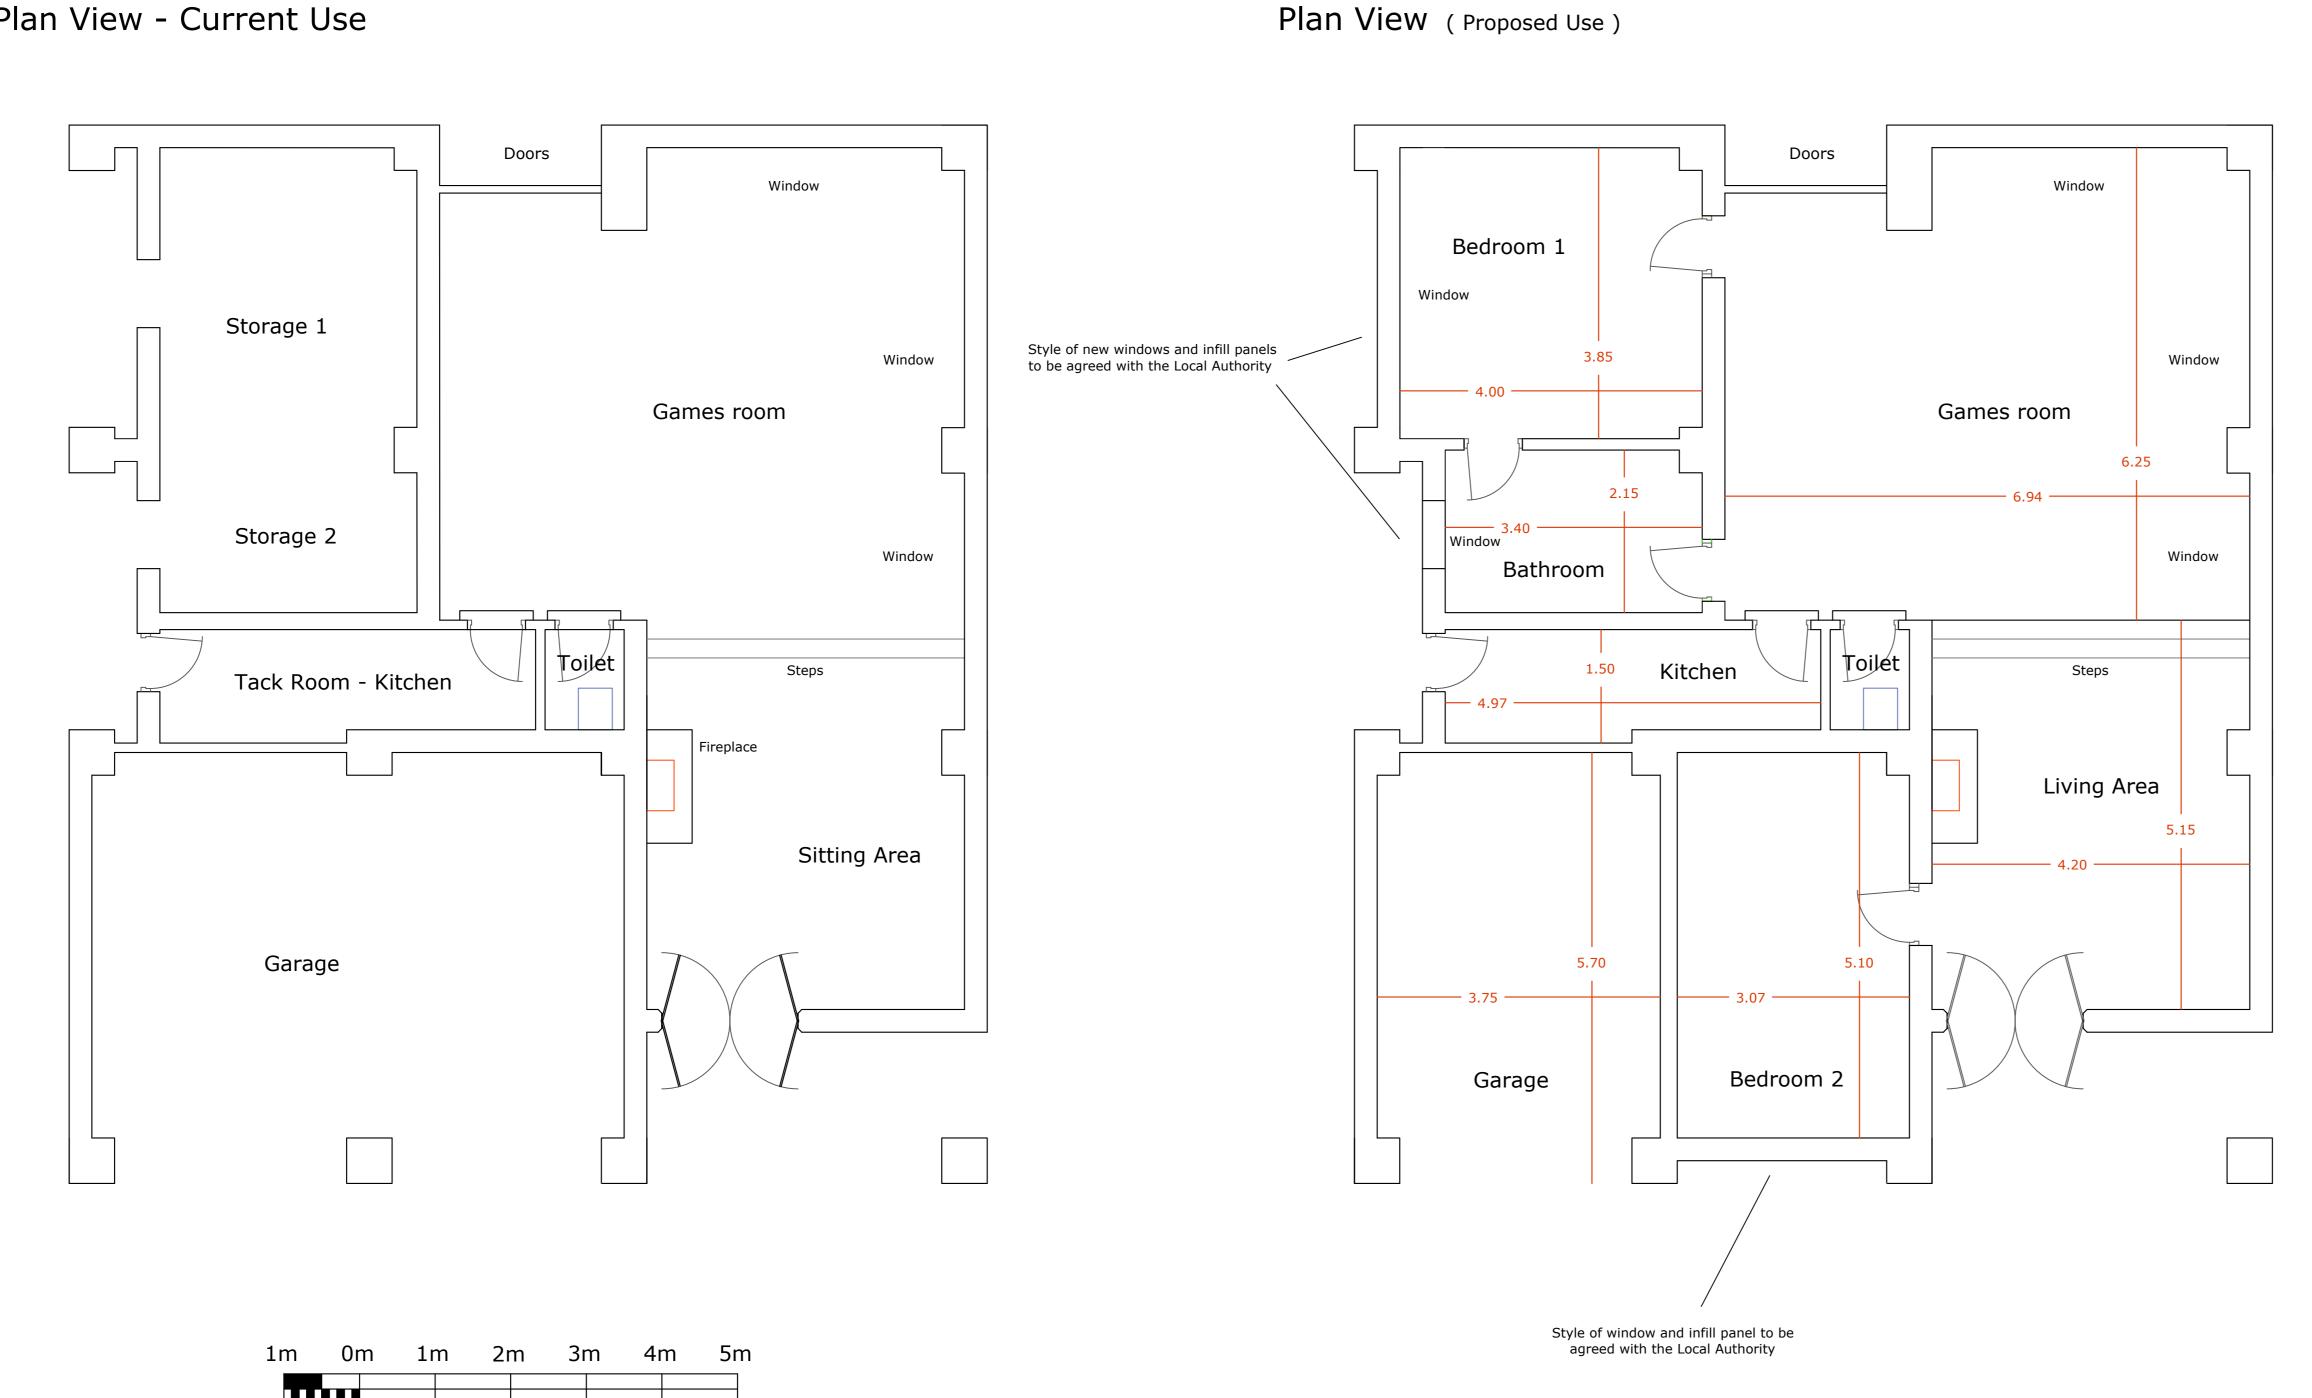

# Plan Views

Scale 1:50 - Ref: 2021/cou/ver2/PlanViews

Roof Line (No changes required)

# Floor Areas: (Square metres)

Games Room - 43.38 Bedroom 1 - 15.40 Bedroom 2 - 16.66 Garage - 21.38 Living Area - 21.63 Bathroom - 7.31 Kitchen - 7.46 Toilet - 1.40

Total internal floor area - 134.62 m sq