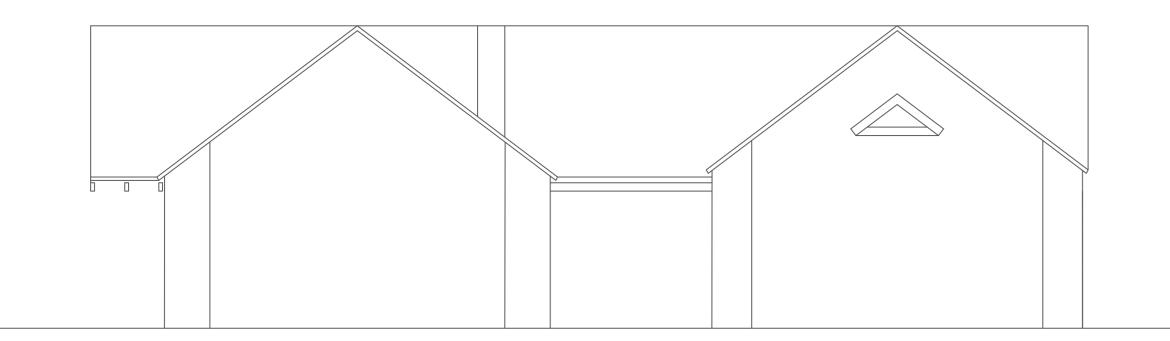

### Existing Rear Elevation (North)

### Existing Side Elevation (East)

### Existing Side Elevation (West)

### Existing Front Elevation (South)