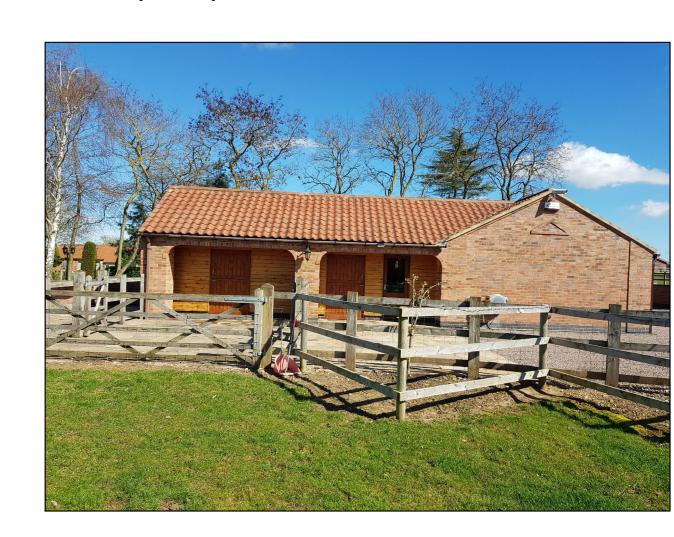

### Existing Rear Elevation (North)

### Existing Side Elevation (East)

### Existing Side Elevation (West)

### Existing Front Elevation (South)

#### Existing Elevation (West)

Existing Elevation (South)