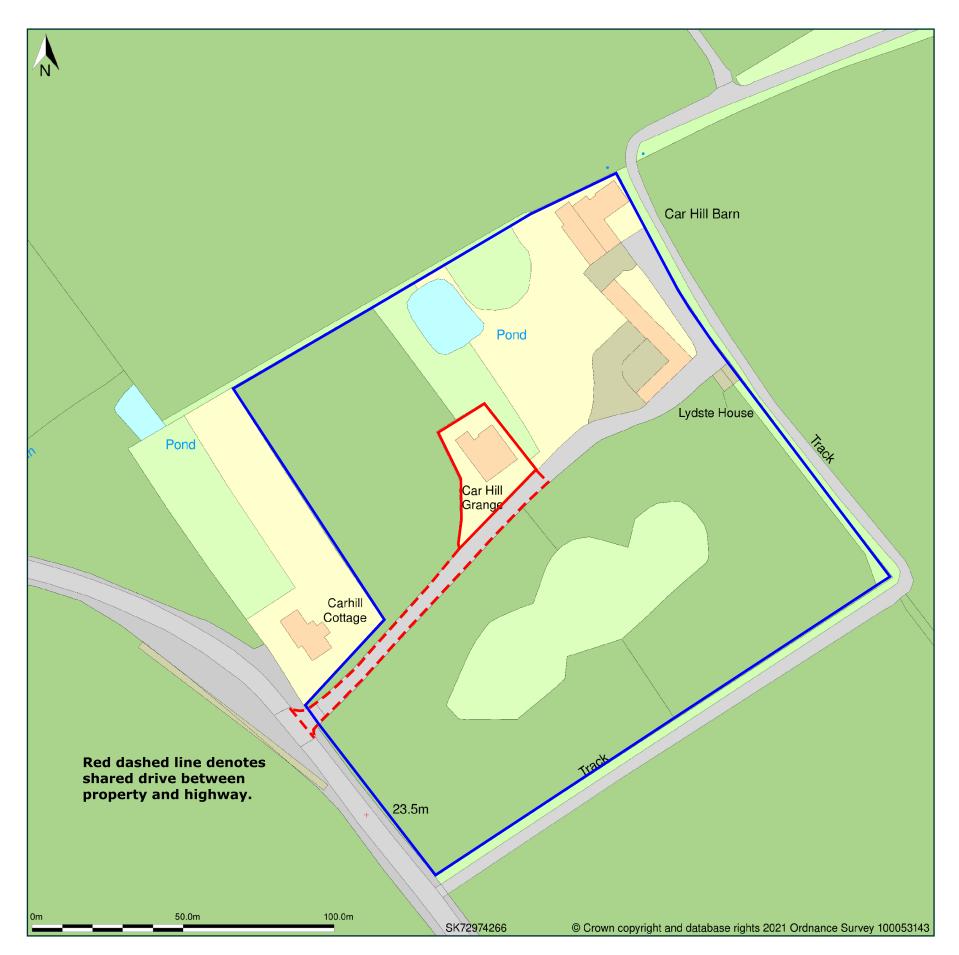

## Carhill Grange, Car Lane, Car Colston, Nottinghamshire, NG13 8QU

Site Plan shows area bounded by: 472824.61, 342518.55 473124.61, 342818.55 (at a scale of 1:1250), OSGridRef: SK72974266. The representation of a road, track or path is no evidence of a right of way. The representation of features as lines is no evidence of a property boundary.