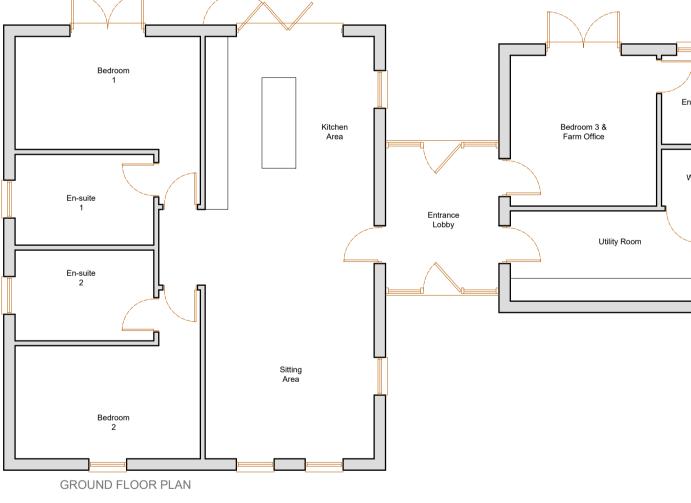

| Rev Date Descriptio                                                                                                                                                                                | Revisions                                                |            |
|----------------------------------------------------------------------------------------------------------------------------------------------------------------------------------------------------|----------------------------------------------------------|------------|
|                                                                                                                                                                                                    |                                                          | Ву         |
| A 24.03.2021<br>B 01.04.2021                                                                                                                                                                       | Revised design and layout.<br>General design amendments. | MJP<br>MJP |
| B 01.04.2021   NOTES: 1.   1. This drawing remains   2. All dimensions and leg   3. Do not scale from thi   4. Any discrepancies for   5. This drawing is to be drawings.   6. CAD File name: 9097 | Revised design and layout.<br>General design amendments. | MJP        |
| SKI                                                                                                                                                                                                | ETCH SCHEME                                              |            |
| Client                                                                                                                                                                                             | Mrs R. Moser                                             |            |
| Project Name                                                                                                                                                                                       | No.1 Windmill Cottage                                    |            |
| Drawing Title                                                                                                                                                                                      | Sketch Scheme                                            |            |
| Drawn By                                                                                                                                                                                           | MJP                                                      |            |
| Scale                                                                                                                                                                                              | 1:100 Sheet Size                                         | Δ1         |
| Drawing No.                                                                                                                                                                                        | 9097.001 Revision                                        | B          |
| BCM<br>The Old Dairy<br>Winchester Hill<br>Sutton Scotney<br>Near Winchester<br>Hampshire<br>SO21 3NZ<br>t 01962 763 900<br>www.bcm.co.uk                                                          |                                                          |            |