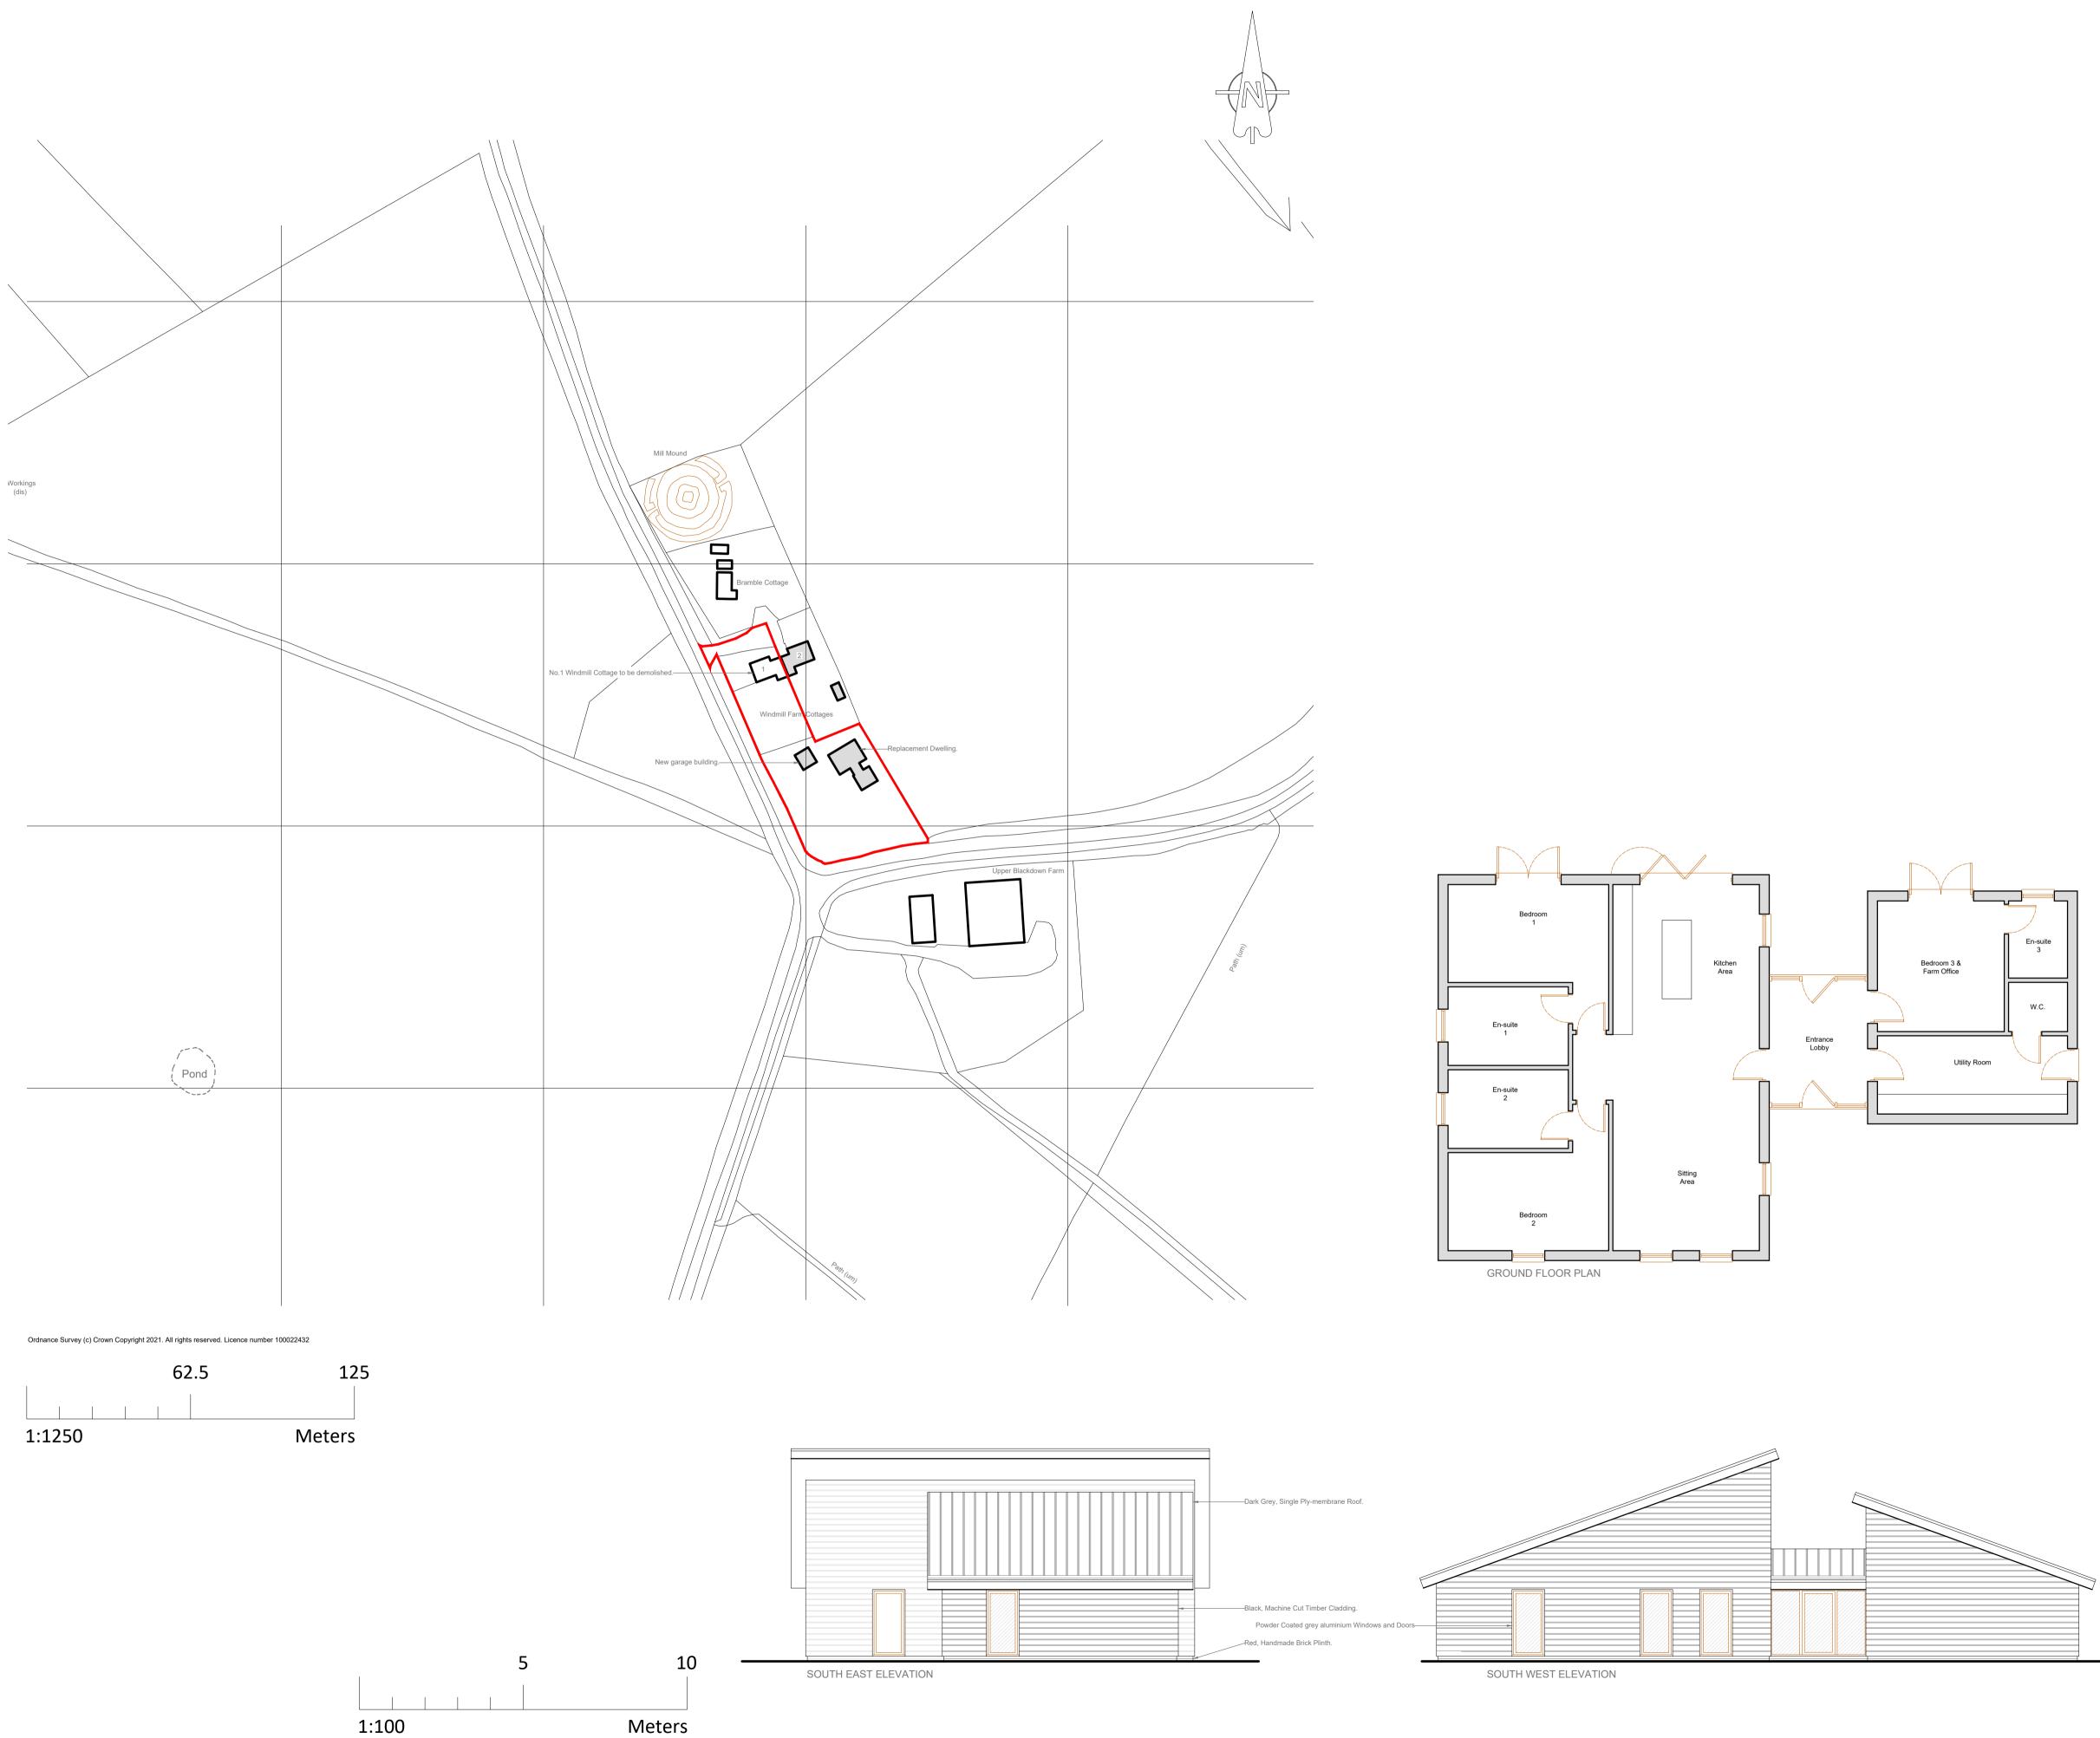

| Rev Date Descriptio                                                                                                                                                                                | Revisions                                                |            |
|----------------------------------------------------------------------------------------------------------------------------------------------------------------------------------------------------|----------------------------------------------------------|------------|
|                                                                                                                                                                                                    |                                                          | Ву         |
| A 24.03.2021<br>B 01.04.2021                                                                                                                                                                       | Revised design and layout.<br>General design amendments. | MJP<br>MJP |
| B 01.04.2021   NOTES: 1.   1. This drawing remains   2. All dimensions and leg   3. Do not scale from thi   4. Any discrepancies for   5. This drawing is to be drawings.   6. CAD File name: 9097 | Revised design and layout.<br>General design amendments. | MJP        |
| SKI                                                                                                                                                                                                | ETCH SCHEME                                              |            |
| Client                                                                                                                                                                                             | Mrs R. Moser                                             |            |
| Project Name                                                                                                                                                                                       | No.1 Windmill Cottage                                    |            |
| Drawing Title                                                                                                                                                                                      | Sketch Scheme                                            |            |
| Drawn By                                                                                                                                                                                           | MJP                                                      |            |
| Scale                                                                                                                                                                                              | 1:100 Sheet Size                                         | Δ1         |
| Drawing No.                                                                                                                                                                                        | 9097.001 Revision                                        | B          |
| BCM<br>The Old Dairy<br>Winchester Hill<br>Sutton Scotney<br>Near Winchester<br>Hampshire<br>SO21 3NZ<br>t 01962 763 900<br>www.bcm.co.uk                                                          |                                                          |            |