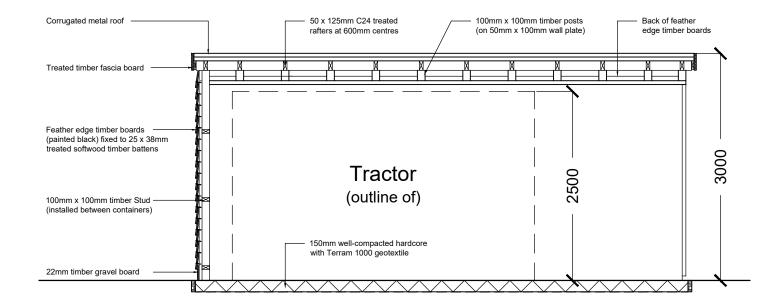

GARDEN STORAGE Proposed North Elevation (Front)

GARDEN STORAGE Proposed South Elevation (Rear)



| - <u></u>        | ,,,,,,,,,,,,,,,,,,,,,,,,,,,,,,,,,,,,,,, | <br> | <br> | <br> | <br> |  |
|------------------|-----------------------------------------|------|------|------|------|--|
|                  |                                         | <br> | <br> | <br> | <br> |  |
|                  |                                         |      |      |      |      |  |
| r 1 <u>k////</u> |                                         | <br> | <br> | <br> | <br> |  |
|                  |                                         |      |      |      |      |  |
|                  |                                         |      |      |      |      |  |
|                  |                                         | <br> | <br> | <br> | <br> |  |
|                  |