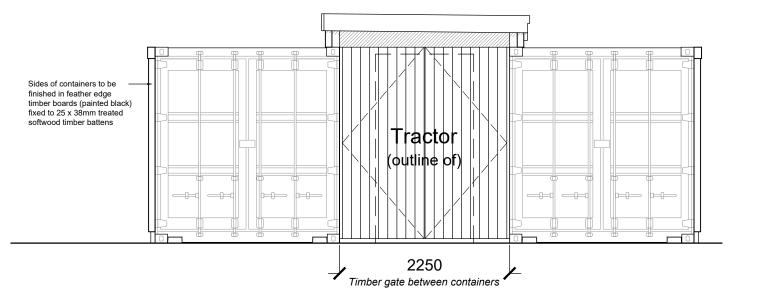

GARDEN STORAGE Proposed North Elevation (Front)

GARDEN STORAGE Proposed South Elevation (Rear)

| - <u></u>        | ,,,,,,,,,,,,,,,,,,,,,,,,,,,,,,,,,,,,,,, | <br> | <br> | <br> | <br> |  |
|------------------|-----------------------------------------|------|------|------|------|--|
|                  |                                         | <br> | <br> | <br> | <br> |  |
|                  |                                         |      |      |      |      |  |
| r 1 <u>k////</u> |                                         | <br> | <br> | <br> | <br> |  |
|                  |                                         |      |      |      |      |  |
|                  |                                         |      |      |      |      |  |
|                  |                                         | <br> | <br> | <br> | <br> |  |
|                  |                                         |      |      |      |      |  |
|                  |                                         |      |      |      |      |  |
|                  |                                         |      |      |      |      |  |
|                  |                                         |      |      |      |      |  |
|                  |                                         |      |      |      |      |  |
|                  |                                         |      |      |      |      |  |
|                  |                                         |      |      |      |      |  |
|                  |                                         |      |      |      |      |  |
|                  |                                         |      |      |      |      |  |
|                  |                                         |      |      |      |      |  |
|                  |                                         |      |      |      |      |  |
|                  |                                         |      |      |      |      |  |
|                  |                                         |      |      |      |      |  |
|                  |                                         |      |      |      |      |  |
|                  |                                         |      |      |      |      |  |