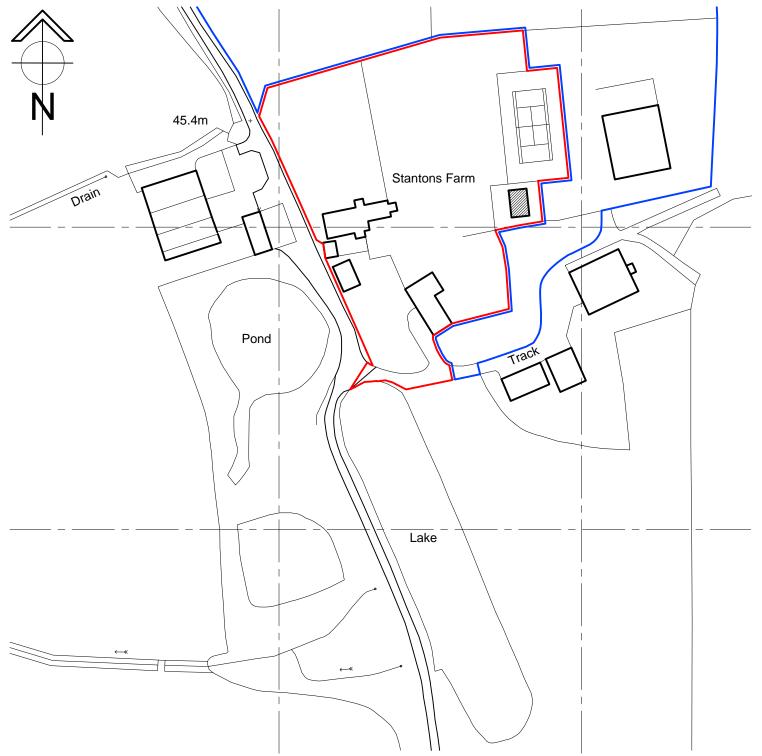

## Site Location Plan (1:1250)

Copyright: All rights have been asserted under the Design, Patents, & Copyright Act 1988. This drawing shall not be reproduced without the prior approval of 3-D Architecture Ltd

## Mr & Mrs Inglis

Proposed Detached Airbnb Building at: Stantons, East Chiltington, East Sussex BN7 3BB

## Site Location Plan

| DATE       | DRAWN BY |
|------------|----------|
| March 2021 | ANH      |
| •          | REVISION |
| SK2        | -        |
|            |          |