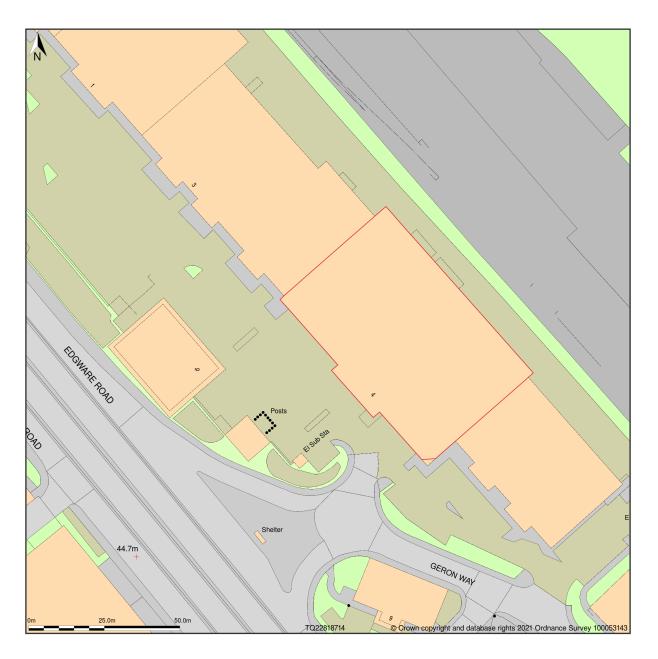

## Currys, Unit 4, Staples Corner Retail Park, Geron Way, Cricklewood, London, Barnet, NW2 6LW

Site Plan shows area bounded by: 522711.72, 187049.22 522911.72, 187249.22 (at a scale of 1:1250), OSGridRef: TQ22818714. The representation of a road, track or path is no evidence of a right of way. The representation of features as lines is no evidence of a property boundary.