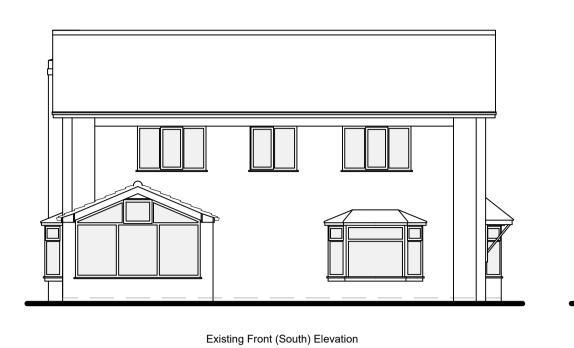

Existing Side (West) Elevation

Existing Side (East) Elevation

Existing Rear (North) Elevation - Unchanged

| Do not scale without prior approval, use written dimensions where     |
|-----------------------------------------------------------------------|
| provided. Large scale drawings take preference over small scale       |
| drawings unless advised otherwise. This drawing is to be read in      |
| conjunction with all related drawings, schedules, and specifications. |
|                                                                       |