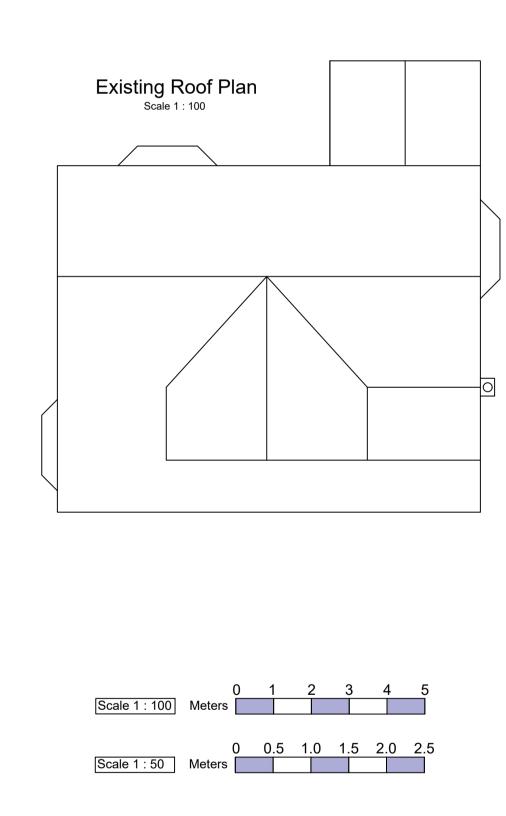

| Project Front Garden Room Extension            | Scale<br>1:50 / 1:100             | Date<br>16.03.21 |       |
|------------------------------------------------|-----------------------------------|------------------|-------|
| Wressle Brickyard Farm<br>Wood Lane<br>Wressle | Drawn by FRF  Job No. Drawing No. | Checked by       | Rev.  |
| Goole DN14 7JX                                 | PAS 309 / 002                     |                  | Α     |
| Drawing Title  Existing Dwelling Details       | status<br>Planning                |                  | Paper |