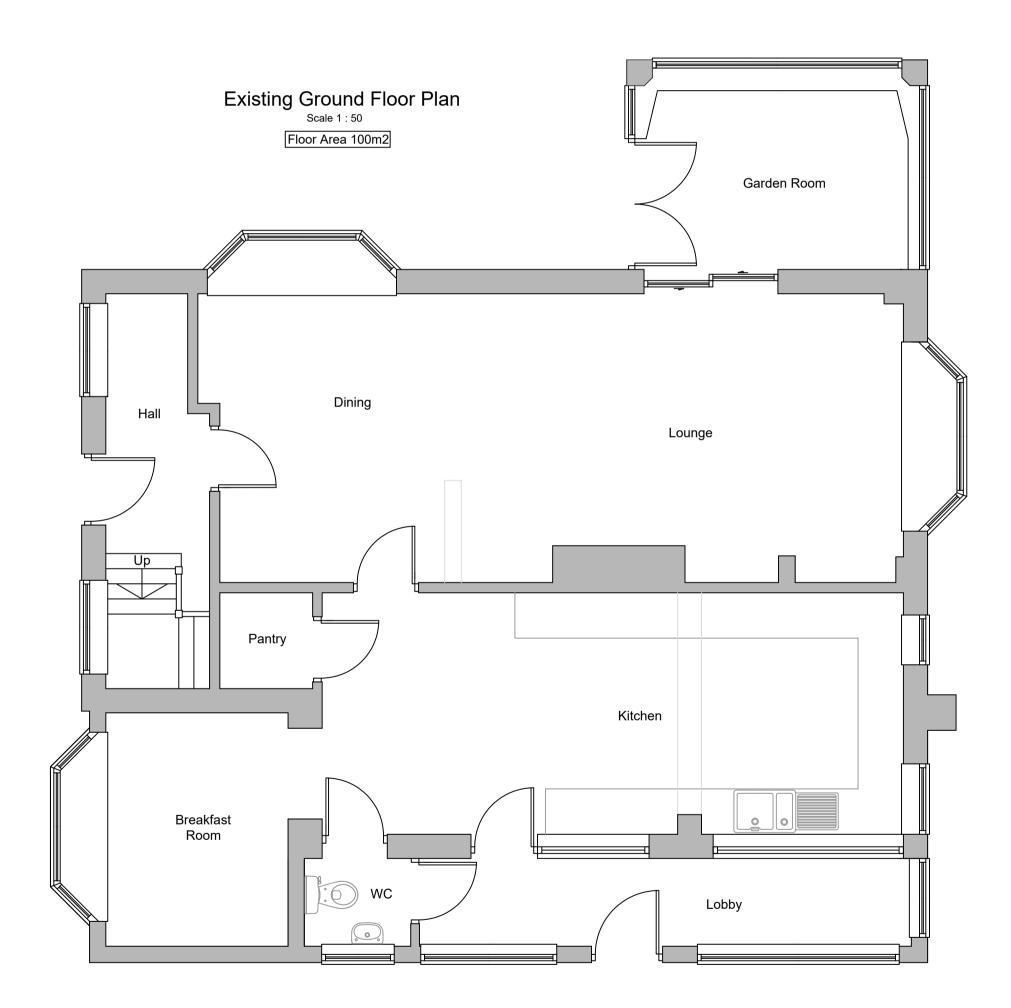

| Project Front Garden Room Extension            | Scale<br>1:50 / 1:100             | Date<br>16.03.21 |       |
|------------------------------------------------|-----------------------------------|------------------|-------|
| Wressle Brickyard Farm<br>Wood Lane<br>Wressle | Drawn by FRF  Job No. Drawing No. | Checked by       | Rev.  |
| Goole DN14 7JX                                 | PAS 309 / 002                     |                  | Α     |
| Drawing Title  Existing Dwelling Details       | status<br>Planning                |                  | Paper |