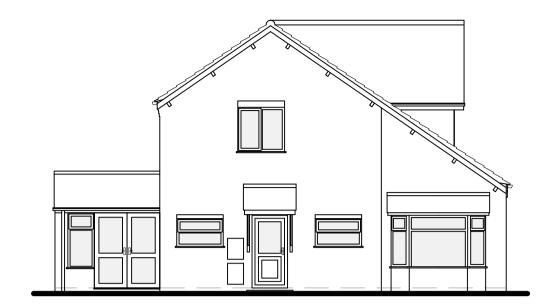

Existing Side (West) Elevation

Existing Side (East) Elevation

Existing Rear (North) Elevation - Unchanged

| Do not scale without prior approval, use written dimensions where     |
|-----------------------------------------------------------------------|
| provided. Large scale drawings take preference over small scale       |
| drawings unless advised otherwise. This drawing is to be read in      |
| conjunction with all related drawings, schedules, and specifications. |
|                                                                       |