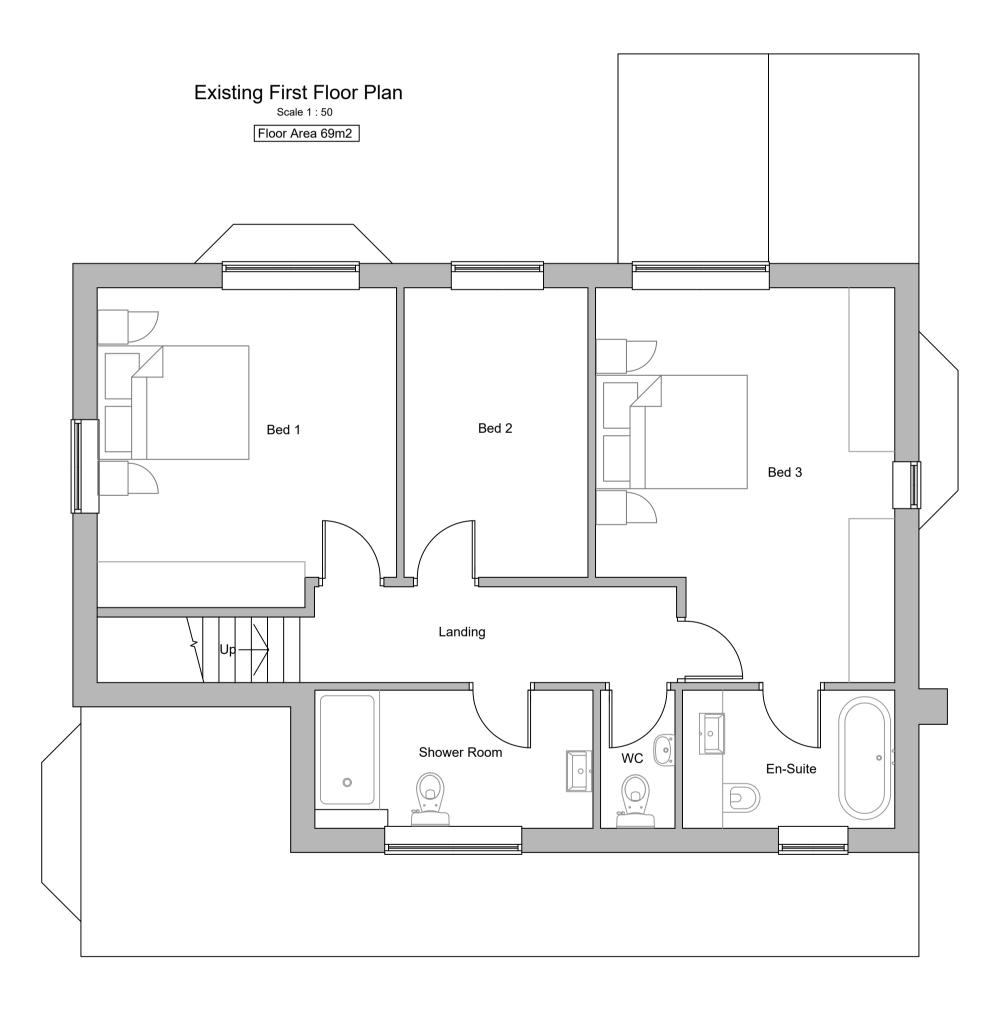

| Project Front Garden Room Extension            | Scale<br>1:50 / 1:100             | Date<br>16.03.21 |       |
|------------------------------------------------|-----------------------------------|------------------|-------|
| Wressle Brickyard Farm<br>Wood Lane<br>Wressle | Drawn by FRF  Job No. Drawing No. | Checked by       | Rev.  |
| Goole DN14 7JX                                 | PAS 309 / 002                     |                  | Α     |
| Drawing Title  Existing Dwelling Details       | status<br>Planning                |                  | Paper |