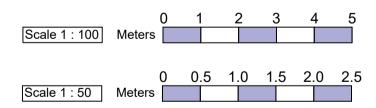

Proposed Side (West) Elevation

Existing Side (East) Elevation

| nt Garden Room Extension        | Scale<br>1:50 / 1:100             | Date<br>16.03.21 |             |
|---------------------------------|-----------------------------------|------------------|-------------|
| essle Brickyard Farm<br>od Lane | Drawn by<br>FRF                   | Checked by       |             |
| essle<br>le DN14 7JX            | Job No. Drawing No. PAS 309 / 003 |                  | Rev.<br>A   |
| posed Dwelling Details          | Status<br>Planning                |                  | Paper<br>A1 |