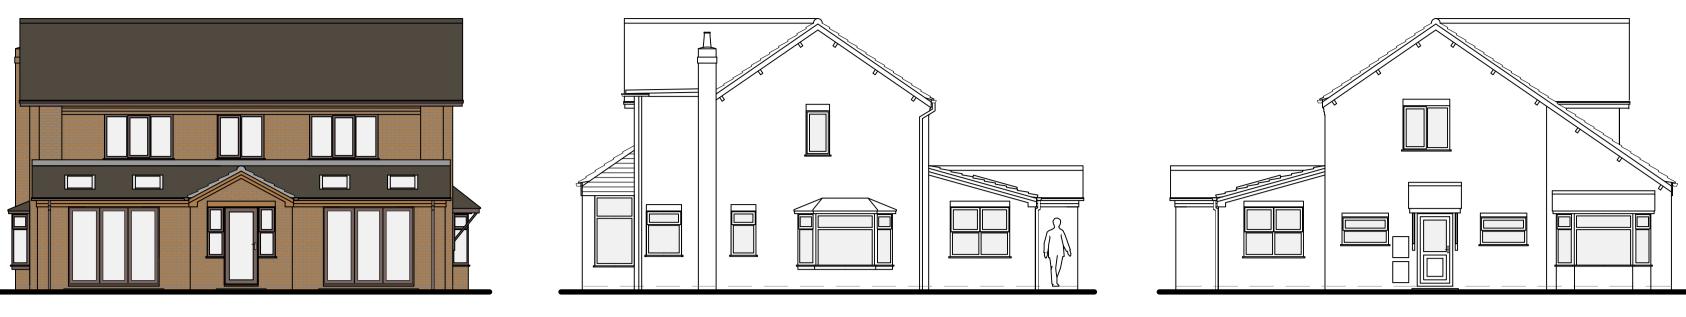

## <u>Notes :</u> Facing Masonary :

Roof Tiles : Gutters : Windows & Doors :

Brickwork To Match Existing Concrete Pantiles To Match Existing Brown Squareline uPVC Brown uPVc To Match

Proposed Front (South) Elevation

Proposed Side (West) Elevation

Existing Side (East) Elevation

| nt Garden Room Extension        | Scale<br>1:50 / 1:100             | Date<br>16.03.21 |             |
|---------------------------------|-----------------------------------|------------------|-------------|
| essle Brickyard Farm<br>od Lane | Drawn by<br>FRF                   | Checked by       |             |
| essle<br>le DN14 7JX            | Job No. Drawing No. PAS 309 / 003 |                  | Rev.<br>A   |
| posed Dwelling Details          | Status<br>Planning                |                  | Paper<br>A1 |