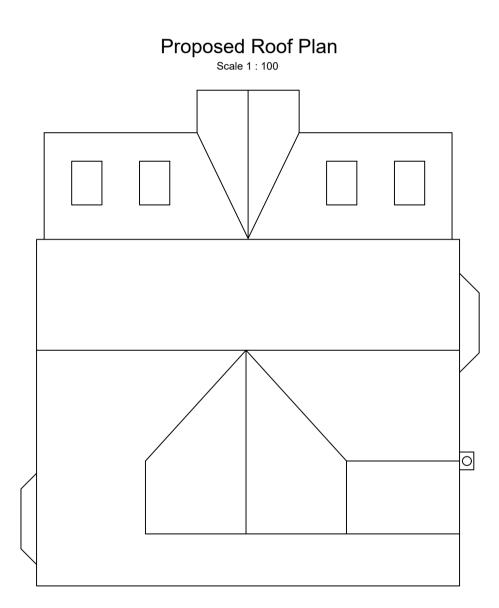

## <u>Notes :</u> Facing Masonary :

Roof Tiles : Gutters : Windows & Doors :

Brickwork To Match Existing Concrete Pantiles To Match Existing Brown Squareline uPVC Brown uPVc To Match

Proposed Front (South) Elevation