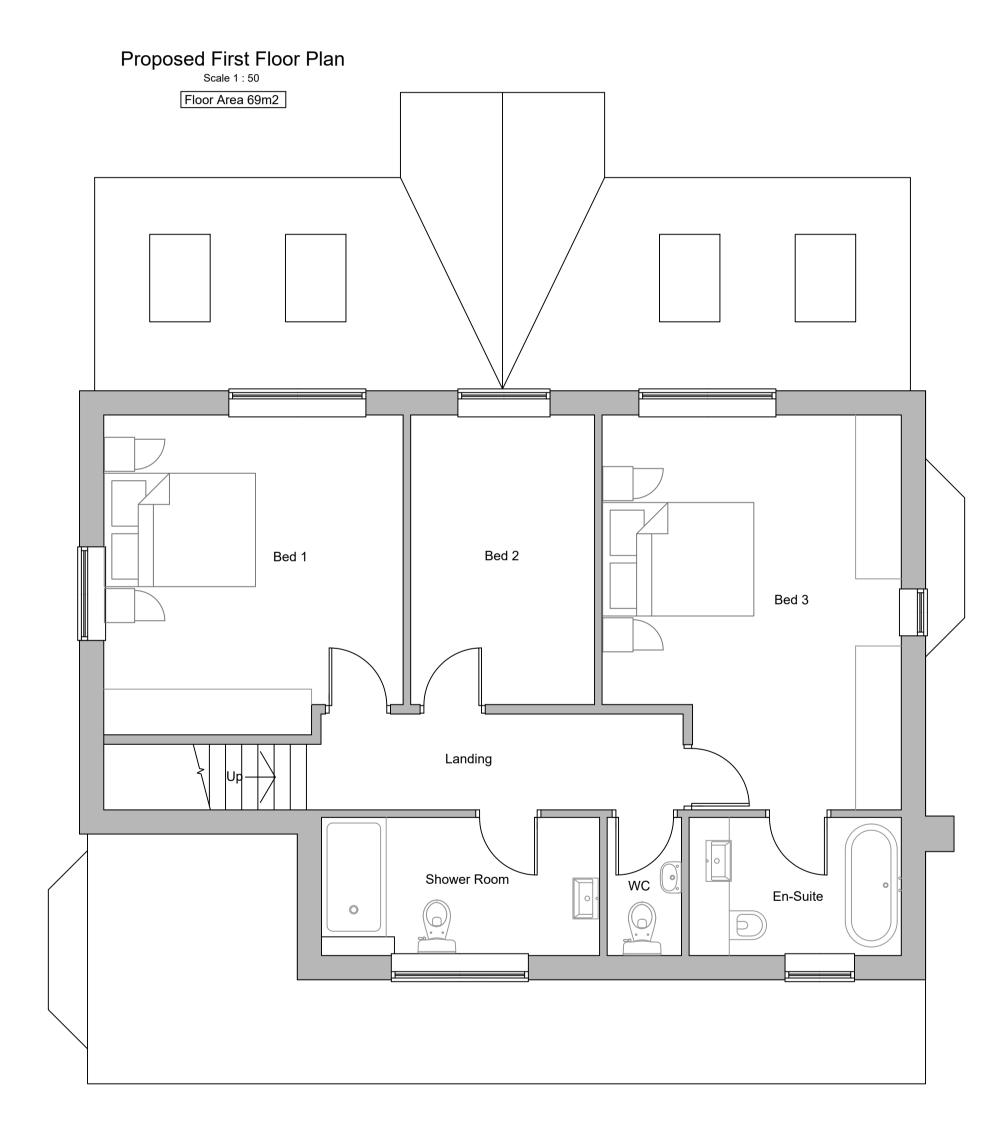

Proposed Side (West) Elevation

Existing Side (East) Elevation

| nt Garden Room Extension        | Scale<br>1:50 / 1:100             | Date<br>16.03.21 |             |
|---------------------------------|-----------------------------------|------------------|-------------|
| essle Brickyard Farm<br>od Lane | Drawn by<br>FRF                   | Checked by       |             |
| essle<br>le DN14 7JX            | Job No. Drawing No. PAS 309 / 003 |                  | Rev.<br>A   |
| posed Dwelling Details          | Status<br>Planning                |                  | Paper<br>A1 |