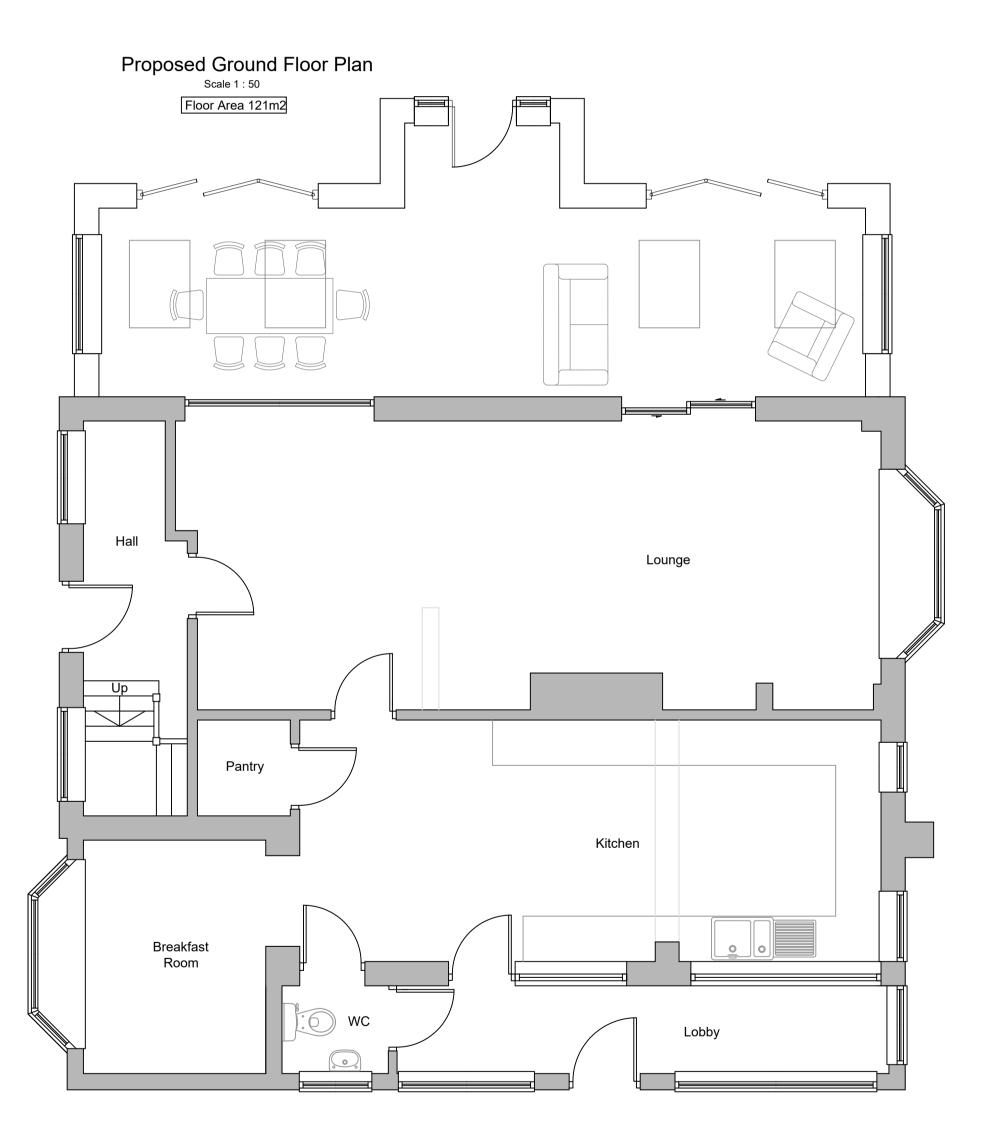

Proposed Side (West) Elevation

Existing Side (East) Elevation

| nt Garden Room Extension        | Scale<br>1:50 / 1:100             | Date<br>16.03.21 |             |
|---------------------------------|-----------------------------------|------------------|-------------|
| essle Brickyard Farm<br>od Lane | Drawn by<br>FRF                   | Checked by       |             |
| essle<br>le DN14 7JX            | Job No. Drawing No. PAS 309 / 003 |                  | Rev.<br>A   |
| posed Dwelling Details          | Status<br>Planning                |                  | Paper<br>A1 |